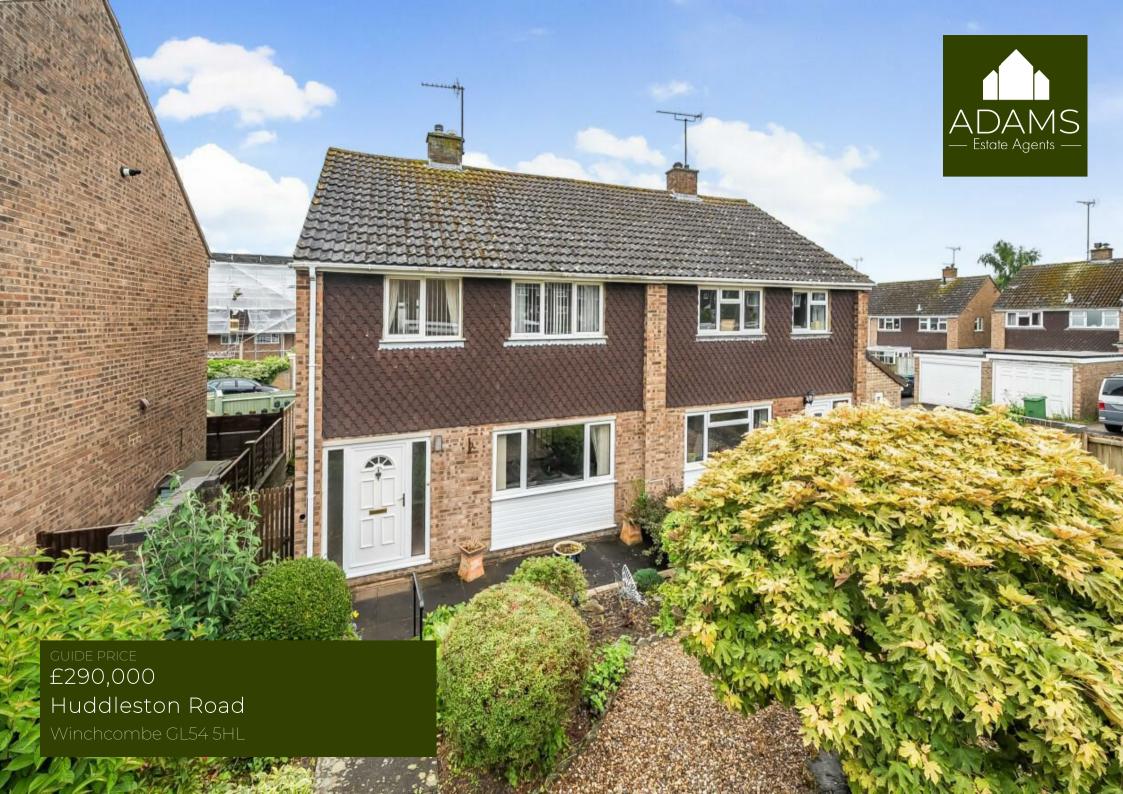

# THE PROPERTY

Situated on an established development within easy reach of Winchcombe's many amenities, a three bedroom semi-detached house with a garage and driveway to the rear.

Available with no onward chain, the property features a kitchen and adjacent dining room (that many on the development have made one room, subject to permissions), a conservatory, a generous sitting room, three well-proportioned bedrooms, a bathroom and a separate W.C.

The rear garden has been designed for low-maintenance with recent paving, and there is pedestrian access to both the rear of the garage and to the driveway.