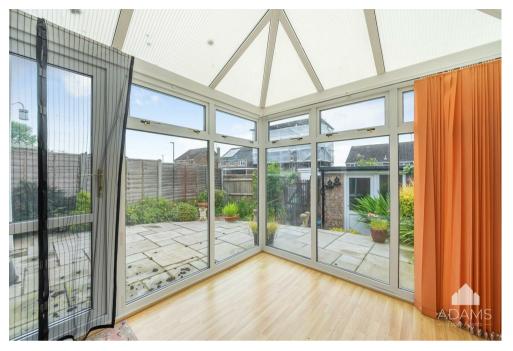

# THE PROPERTY

Situated on an established development within easy reach of Winchcombe's many amenities, a three bedroom semi-detached house with a garage and driveway to the rear.

Available with no onward chain, the property features a kitchen and adjacent dining room (that many on the development have made one room, subject to permissions), a conservatory, a generous sitting room, three well-proportioned bedrooms, a bathroom and a separate W.C.

The rear garden has been designed for low-maintenance with recent paving, and there is pedestrian access to both the rear of the garage and to the driveway.