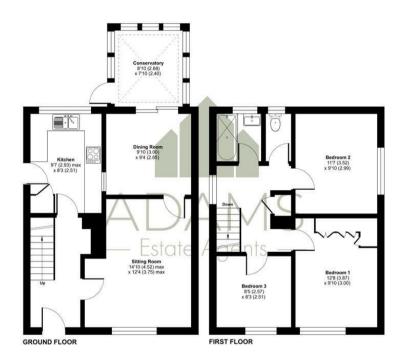

# THE PROPERTY

Situated on an established development within easy reach of Winchcombe's many amenities, a three bedroom semi-detached house with a garage and driveway to the rear.

Available with no onward chain, the property features a kitchen and adjacent dining room (that many on the development have made one room, subject to permissions), a conservatory, a generous sitting room, three well-proportioned bedrooms, a bathroom and a separate W.C.

# Huddleston Road, Winchcombe, Cheltenham, GL54

Approximate Area = 992 sq ft / 92.1 sq m
For identification only - Not to scale

# Certified Property RICS Measurement Standards incorporatin International Property Measurement Standards (PMSZ Residential). ©nichecom 2024. Produced for Adams Establa Agents Limited. (REF: 114136).

Freehold