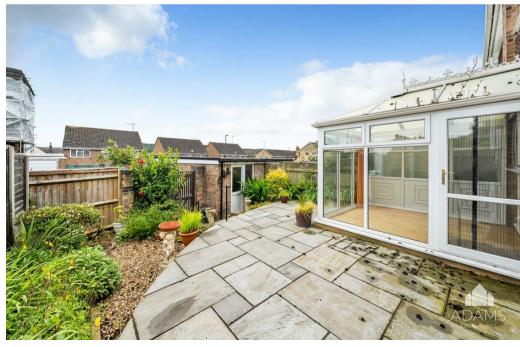

The rear garden has been designed for low-maintenance with recent paving, and there is pedestrian access to both the rear of the garage and to the driveway.