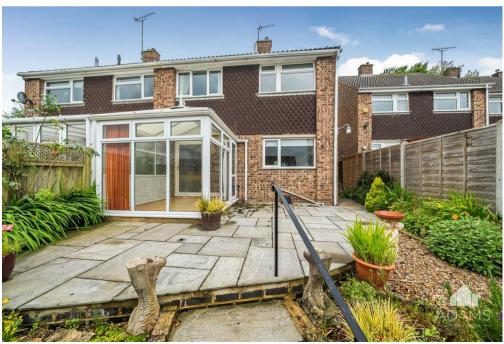

The rear garden has been designed for low-maintenance with recent paving, and there is pedestrian access to both the rear of the garage and to the driveway.