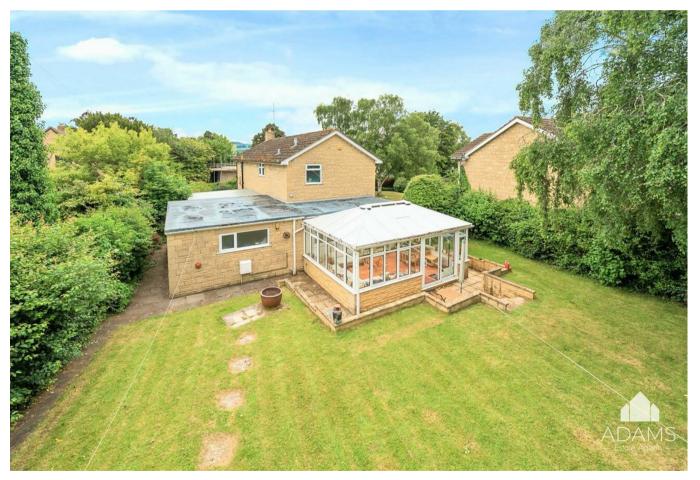

# THE PROPERTY

Standing in mature and secluded gardens of approximately 1/3 of an acre and discretely positioned at the end of an elevated no-through road, a substantially extended four bedroom detached house with superb living space, a double garage, a carport, driveway parking for multiple vehicles and the potential to expand further if required, subject to permissions.

The ground floor of this beautifully situated property include a lovely light conservatory overlooking the gardens, a home office, a kitchen with breakfast/dining area, a separate dining room, a cloakroom and an impressive 7.5m (24ft) sitting room with woodburner.