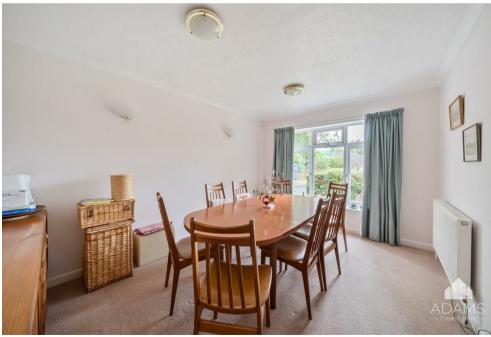

The ground floor of this beautifully situated property include a lovely light conservatory overlooking the gardens, a home office, a kitchen with breakfast/dining area, a separate dining room, a cloakroom and an impressive 7.5m (24ft) sitting room with woodburner.