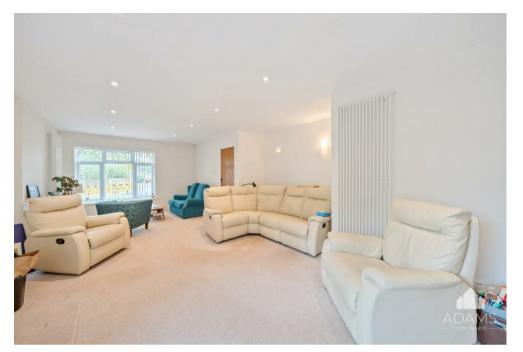

The ground floor of this beautifully situated property include a lovely light conservatory overlooking the gardens, a home office, a kitchen with breakfast/dining area, a separate dining room, a cloakroom and an impressive 7.5m (24ft) sitting room with woodburner.