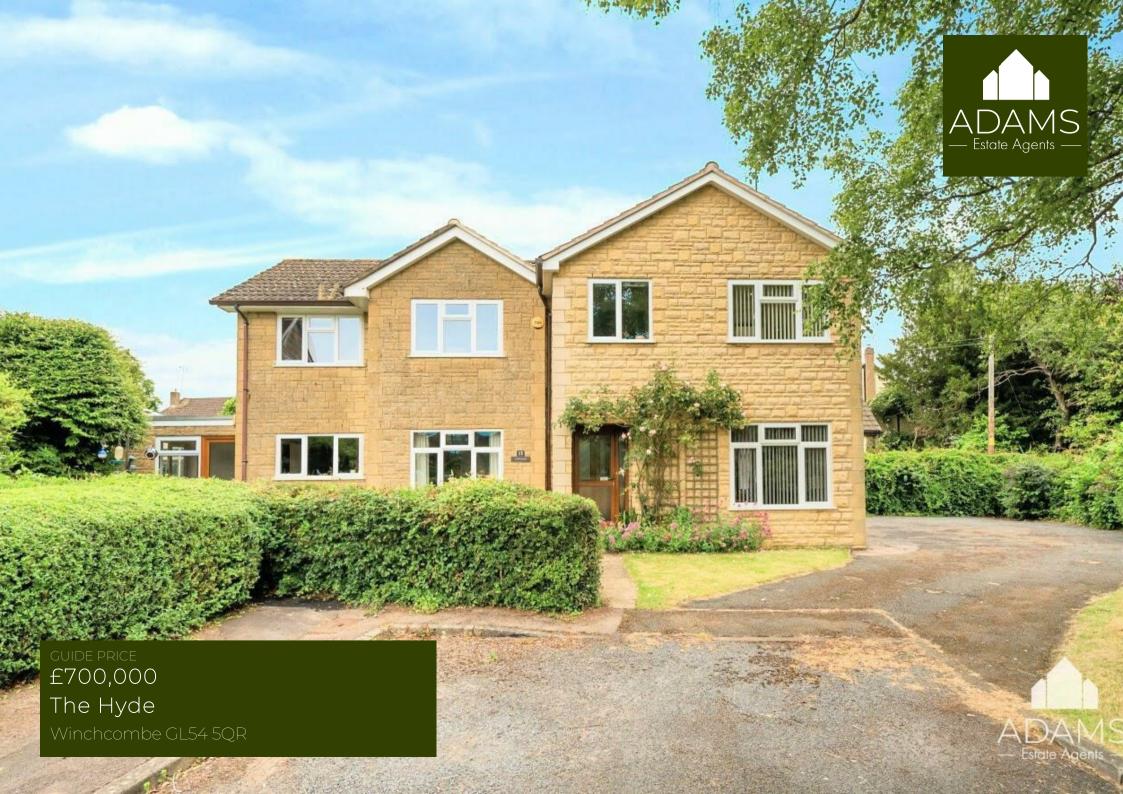

# THE PROPERTY

Standing in mature and secluded gardens of approximately 1/3 of an acre and discretely positioned at the end of an elevated no-through road, a substantially extended four bedroom detached house with superb living space, a double garage, a carport, driveway parking for multiple vehicles and the potential to expand further if required, subject to permissions.

The ground floor of this beautifully situated property include a lovely light conservatory overlooking the gardens, a home office, a kitchen with breakfast/dining area, a separate dining room, a cloakroom and an impressive 7.5m (24ft) sitting room with woodburner.

On the first floor is a 6.4m (21ft) principal bedroom with en suite, three further double bedrooms, a second bathroom and a separate W.C. Many of the rooms have lovely views to the Cotswold escarpment and both the amenities of Winchcombe and the surrounding countryside are within easy reach.

Available with no onward chain.