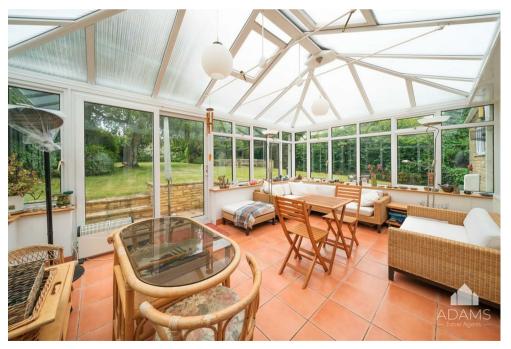

The ground floor of this beautifully situated property include a lovely light conservatory overlooking the gardens, a home office, a kitchen with breakfast/dining area, a separate dining room, a cloakroom and an impressive 7.5m (24ft) sitting room with woodburner.