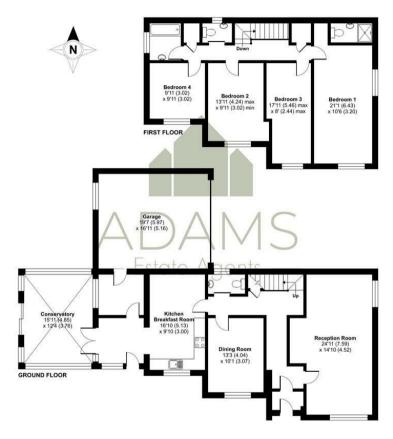

# THE PROPERTY

Standing in mature and secluded gardens of approximately 1/3 of an acre and discretely positioned at the end of an elevated no-through road, a substantially extended four bedroom detached house with superb living space, a double garage, a carport, driveway parking for multiple vehicles and the potential to expand further if required, subject to permissions.

The ground floor of this beautifully situated property include a lovely light conservatory overlooking the gardens, a home office, a kitchen with breakfast/dining area, a separate dining room, a cloakroom and an impressive 7.5m (24ft) sitting room with woodburner.

On the first floor is a 6.4m (21ft) principal bedroom with en suite, three further double bedrooms, a second bathroom and a separate W.C. Many of the rooms have lovely views to the Cotswold escarpment and both the amenities of Winchcombe and the surrounding countryside are within easy reach.

# The Hyde, Winchcombe, Cheltenham, GL54

Approximate Area = 2441 sq ft / 226.7 sq m (includes garage)

For identification only - Not to scale