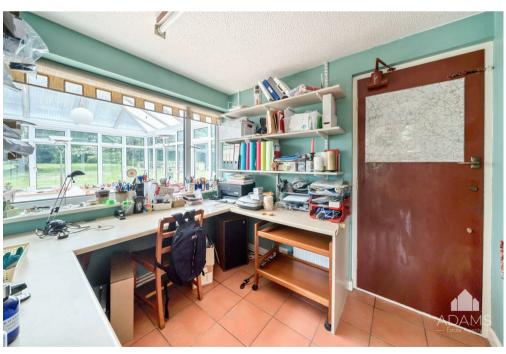

The ground floor of this beautifully situated property include a lovely light conservatory overlooking the gardens, a home office, a kitchen with breakfast/dining area, a separate dining room, a cloakroom and an impressive 7.5m (24ft) sitting room with woodburner.