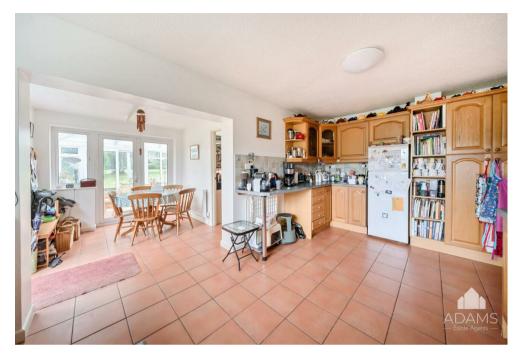

The ground floor of this beautifully situated property include a lovely light conservatory overlooking the gardens, a home office, a kitchen with breakfast/dining area, a separate dining room, a cloakroom and an impressive 7.5m (24ft) sitting room with woodburner.