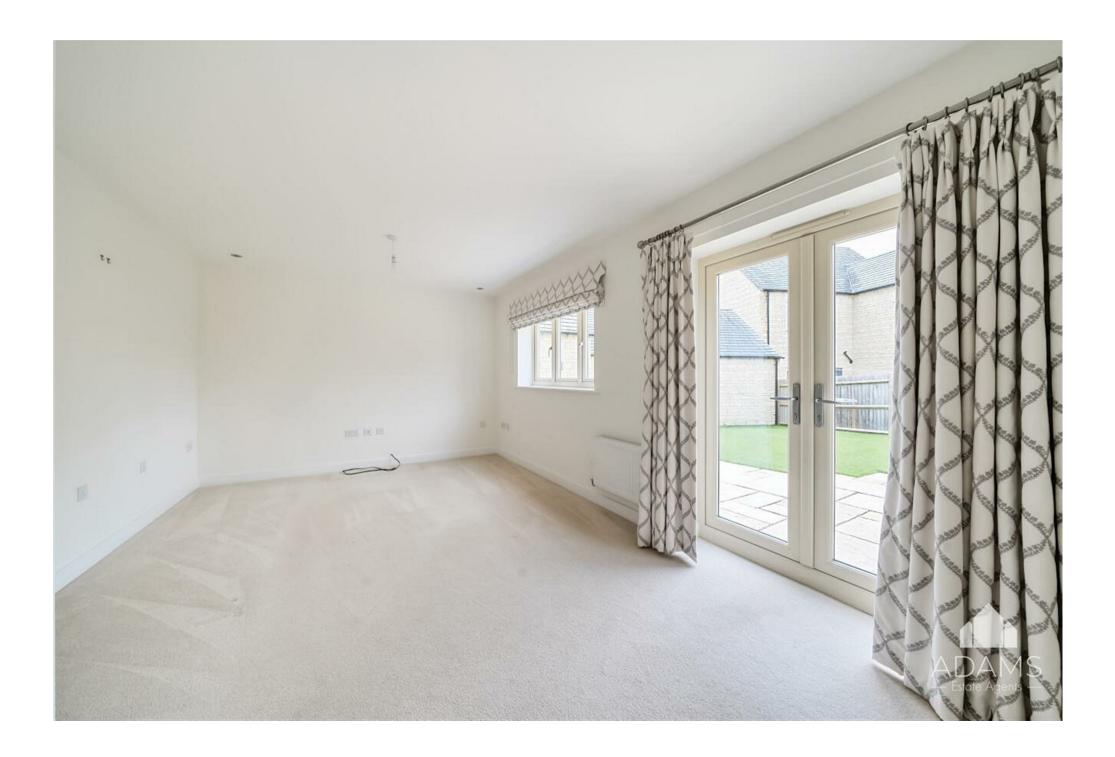

Features of this energy efficient property (EPC: B) include a contemporary kitchen with integrated appliances and a bay window, a ground floor cloakroom, a lovely light sitting room with French windows to the garden, a principal bedroom with en suite shower room and built-in wardrobes, two further bedrooms and a family bathroom.

The enclosed rear garden has been designed with low-maintenance in mind and has an extended terrace for outside dining and entertaining and an artificial lawn by Easigrass.