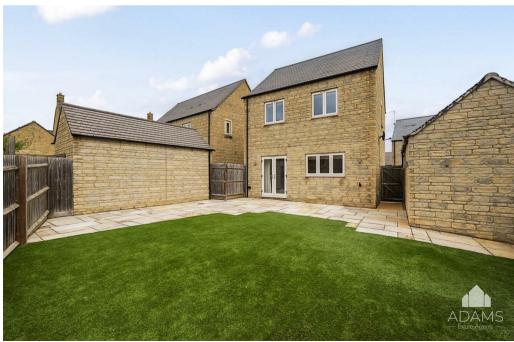

The enclosed rear garden has been designed with low-maintenance in mind and has an extended terrace for outside dining and entertaining and an artificial lawn by Easigrass.