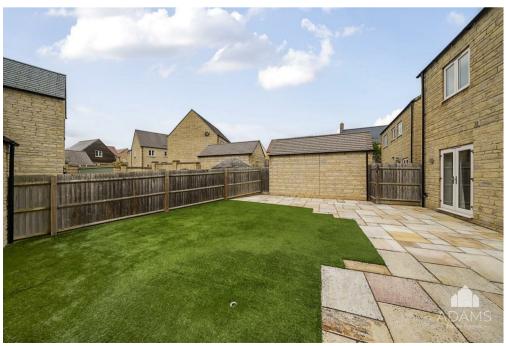

The enclosed rear garden has been designed with low-maintenance in mind and has an extended terrace for outside dining and entertaining and an artificial lawn by Easigrass.