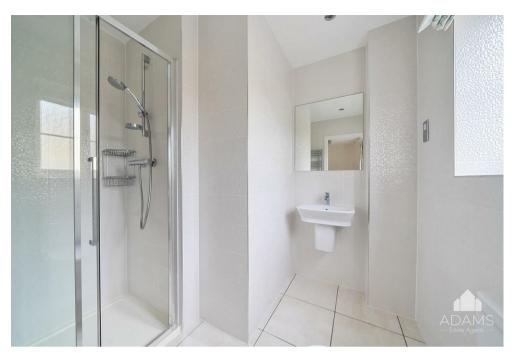

Features of this energy efficient property (EPC: B) include a contemporary kitchen with integrated appliances and a bay window, a ground floor cloakroom, a lovely light sitting room with French windows to the garden, a principal bedroom with en suite shower room and built-in wardrobes, two further bedrooms and a family bathroom.