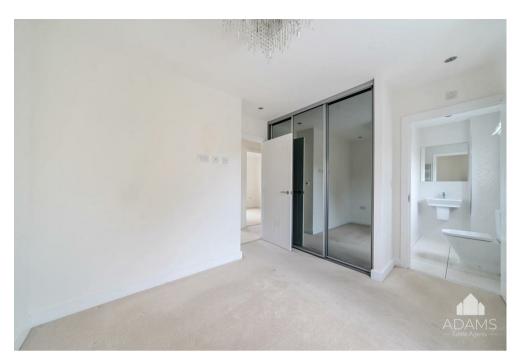

Features of this energy efficient property (EPC: B) include a contemporary kitchen with integrated appliances and a bay window, a ground floor cloakroom, a lovely light sitting room with French windows to the garden, a principal bedroom with en suite shower room and built-in wardrobes, two further bedrooms and a family bathroom.