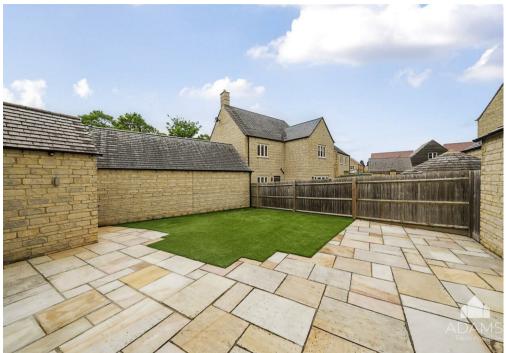

The enclosed rear garden has been designed with low-maintenance in mind and has an extended terrace for outside dining and entertaining and an artificial lawn by Easigrass.