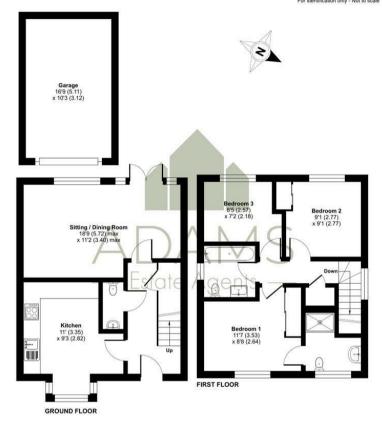

# THE PROPERTY

\*Sold (stc) by Adams\* Superbly located between Winchcombe Park and The Dell on the popular Pennylands development by Bloor, an immaculately presented detached 2015-built three bedroom house with two bath/shower rooms, a south-west facing rear garden and a detached garage and driveway, available with no onward chain and with the balance of the NHBC warranty.

Features of this energy efficient property (EPC: B) include a contemporary kitchen with integrated appliances and a bay window, a ground floor cloakroom, a lovely light sitting room with French windows to the garden, a principal bedroom with en suite shower room and built-in wardrobes, two further bedrooms and a family bathroom.