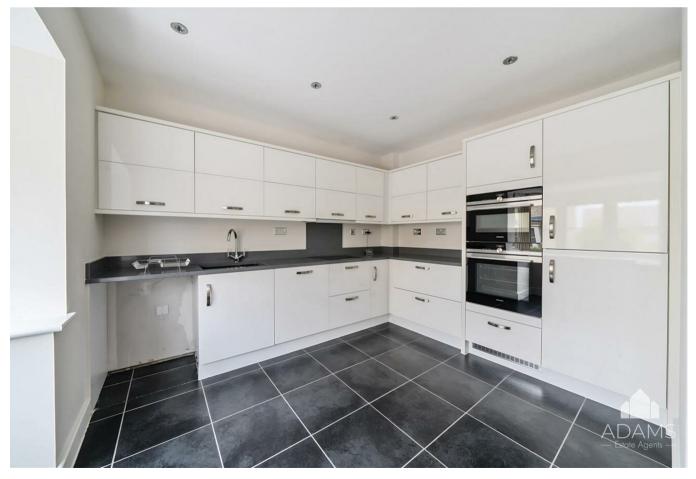

Features of this energy efficient property (EPC: B) include a contemporary kitchen with integrated appliances and a bay window, a ground floor cloakroom, a lovely light sitting room with French windows to the garden, a principal bedroom with en suite shower room and built-in wardrobes, two further bedrooms and a family bathroom.