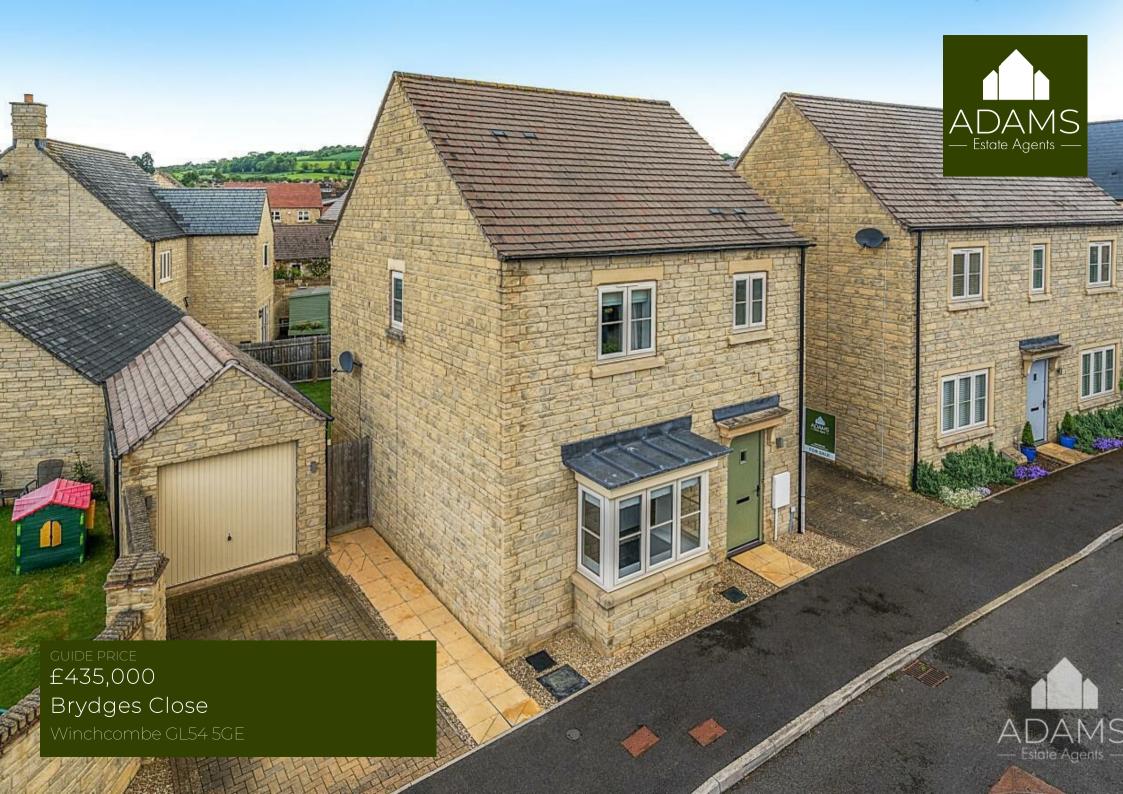

# THE PROPERTY

\*Sold (stc) by Adams\* Superbly located between Winchcombe Park and The Dell on the popular Pennylands development by Bloor, an immaculately presented detached 2015-built three bedroom house with two bath/shower rooms, a south-west facing rear garden and a detached garage and driveway, available with no onward chain and with the balance of the NHBC warranty.

Features of this energy efficient property (EPC: B) include a contemporary kitchen with integrated appliances and a bay window, a ground floor cloakroom, a lovely light sitting room with French windows to the garden, a principal bedroom with en suite shower room and built-in wardrobes, two further bedrooms and a family bathroom.