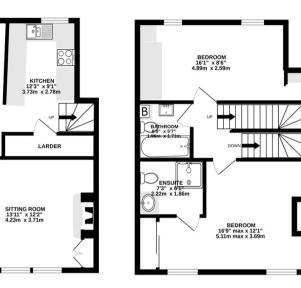

GROUND FLOOR 468 sq.ft. (43.5 sq.m.) approx.

SITTING/DINING ROOM 17'2" x 8'7" max 5,23m x 2,61m max

HALLWAY

1ST FLOOR 475 sq.ft. (44.2 sq.m.) approx. 2ND FLOOR 255 sq.ft. (23.7 sq.m.) approx.

#### TOTAL FLOOR AREA: 1198 sq.ft. (111.3 sq.m.) approx.

Whilst every attempt has been made to ensure the accuracy of the floorplan contained here, measurements of doors, windows, rooms and any other items are approximate and no responsibility is taken for any error, omission or mis-statement. This plan is for illustrative purposes only and should be used as such by any prospective purchaser. The services, systems and appliances shown have not been tested and no guarantee as to their operability or efficiency can be given.

Made with Metropix @2022