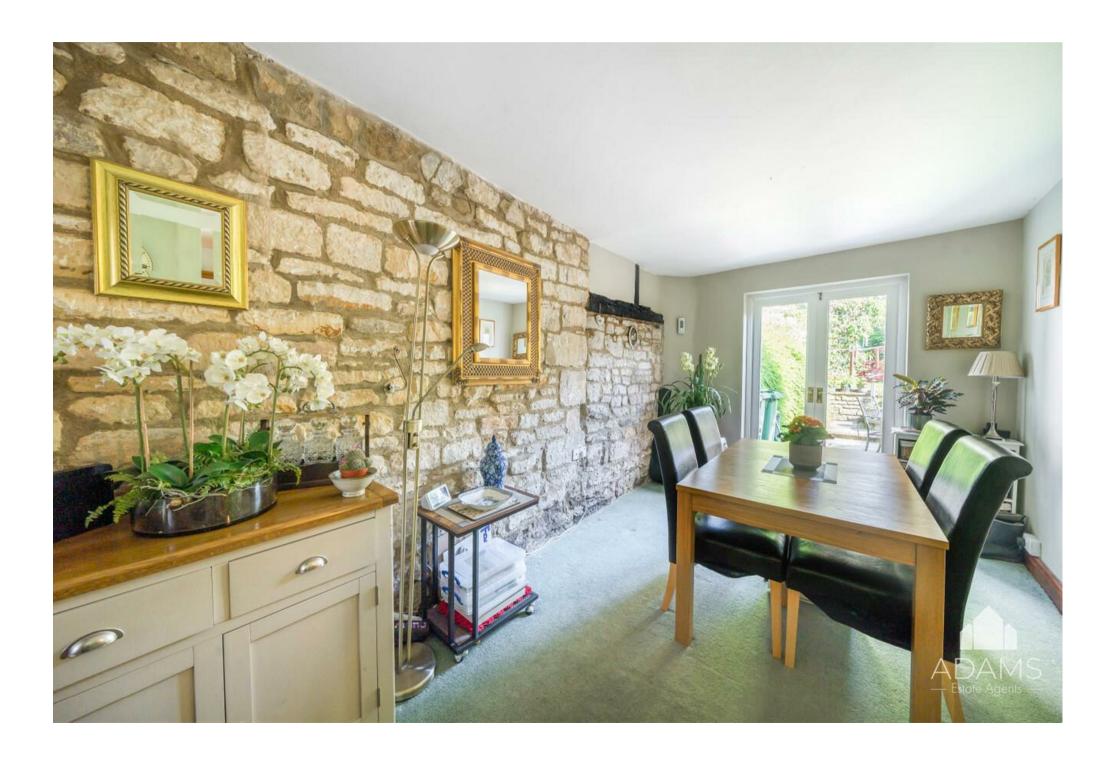

# THE PROPERTY

A deceptively spacious four bedroom Cotswold stone town house with impressive and well-maintained accommodation and a mature, beautifully stocked and private rear garden. Features of the property include a principal bedroom with en suite shower room, a first floor family bathroom, three further bedrooms, two reception rooms and a kitchen with larder. There are superb views from upstairs and the many amenities of Winchcombe are within easy reach, as is the surrounding Cotswold countryside. Available with no onward chain.

GROUND FLOOR 468 sq.ft. (43.5 sq.m.) approx.

SITTING/DINING ROOM 17'2" x 8'7" max 5,23m x 2,61m max

HALLWAY

1ST FLOOR 475 sq.ft. (44.2 sq.m.) approx. 2ND FLOOR 255 sq.ft. (23.7 sq.m.) approx.