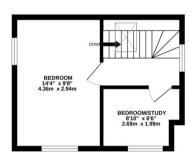

GROUND FLOOR 468 sq.ft. (43.5 sq.m.) approx.

SITTING/DINING ROOM 17'2" x 8'7" max 5,23m x 2,61m max

HALLWAY

1ST FLOOR 475 sq.ft. (44.2 sq.m.) approx. 2ND FLOOR 255 sq.ft. (23.7 sq.m.) approx.

#### TOTAL FLOOR AREA: 1198 sq.ft. (111.3 sq.m.) approx.

Whilst every attempt has been made to ensure the accuracy of the floorplan contained here, measurements of doors, windows, rooms and any other items are approximate and no responsibility is taken for any error, omission or mis-statement. This plan is for illustrative purposes only and should be used as such by any prospective purchaser. The services, systems and appliances shown have not been tested and no guarantee as to their operability or efficiency can be given.