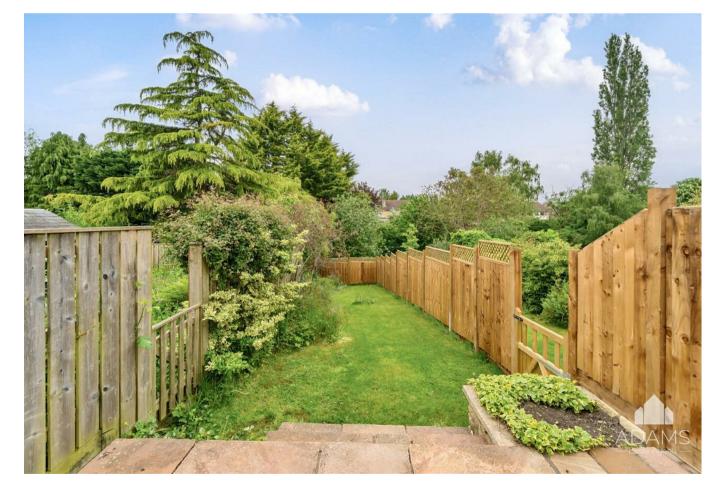

# THE PROPERTY

\*Sold (stc) by Adams\* An extended period Cotswold stone cottage with a lovely leafy outlook, available with no onward chain and situated on a lane close to the centre of the town. Highlights include a comfortable sitting room with woodburner and exposed stonework, a useful entrance porch, a solid wood kitchen, a lovely light and spacious dining room/second reception, two bedrooms with built-in storage and a bathroom with jacuzzi bath and separate shower cubicle.