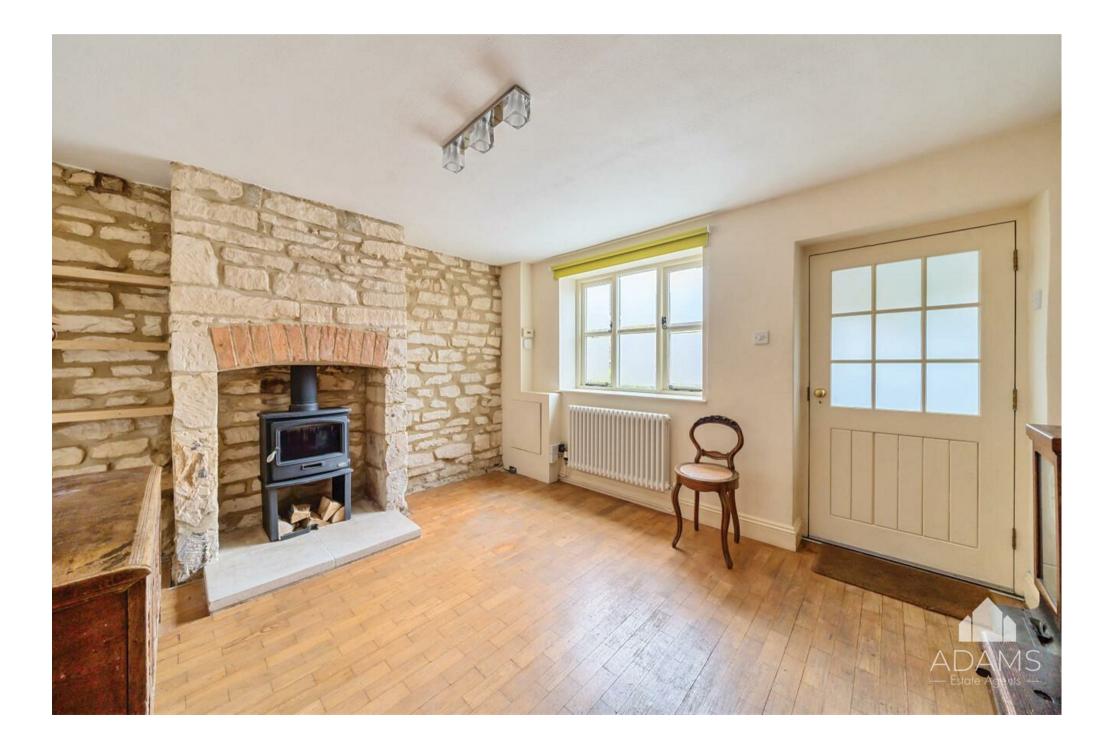

# THE PROPERTY

\*Sold (stc) by Adams\* An extended period Cotswold stone cottage with a lovely leafy outlook, available with no onward chain and situated on a lane close to the centre of the town. Highlights include a comfortable sitting room with woodburner and exposed stonework, a useful entrance porch, a solid wood kitchen, a lovely light and spacious dining room/second reception, two bedrooms with built-in storage and a bathroom with jacuzzi bath and separate shower cubicle.