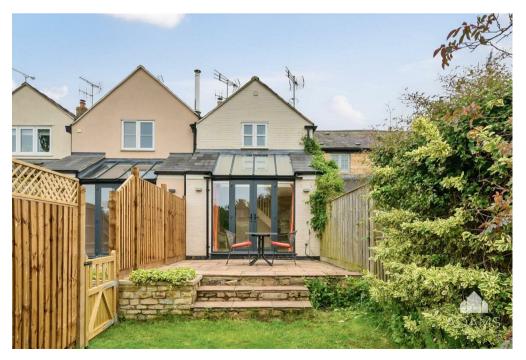

# THE PROPERTY

\*Sold (stc) by Adams\* An extended period Cotswold stone cottage with a lovely leafy outlook, available with no onward chain and situated on a lane close to the centre of the town. Highlights include a comfortable sitting room with woodburner and exposed stonework, a useful entrance porch, a solid wood kitchen, a lovely light and spacious dining room/second reception, two bedrooms with built-in storage and a bathroom with jacuzzi bath and separate shower cubicle.