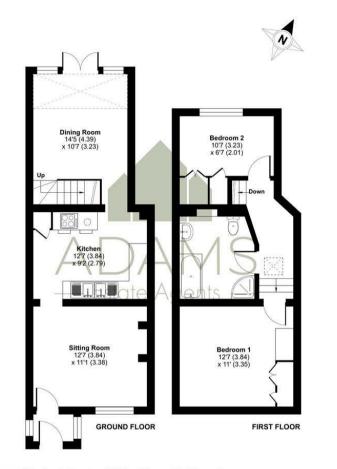

#### Chandos Street, Winchcombe, Cheltenham, GL54

Approximate Area = 844 sq ft / 78.4 sq m For identification only - Not to scale

RICS Certified Property Measurer

Floor plan produced in accordance with RICS Property Measurement Standards incorporating International Property Measurement Standards (IPMS2 Residential). © ntchecom 2024. Produced for Adams Estath Agents Limited. REF: 1131862