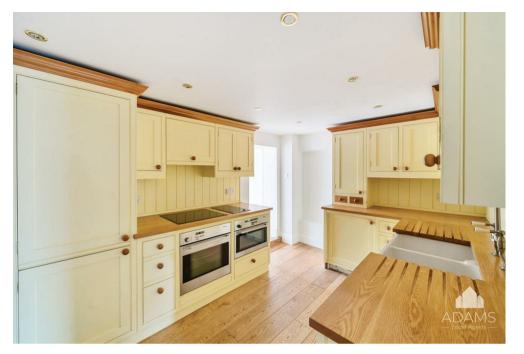

# THE PROPERTY

\*Sold (stc) by Adams\* An extended period Cotswold stone cottage with a lovely leafy outlook, available with no onward chain and situated on a lane close to the centre of the town. Highlights include a comfortable sitting room with woodburner and exposed stonework, a useful entrance porch, a solid wood kitchen, a lovely light and spacious dining room/second reception, two bedrooms with built-in storage and a bathroom with jacuzzi bath and separate shower cubicle.