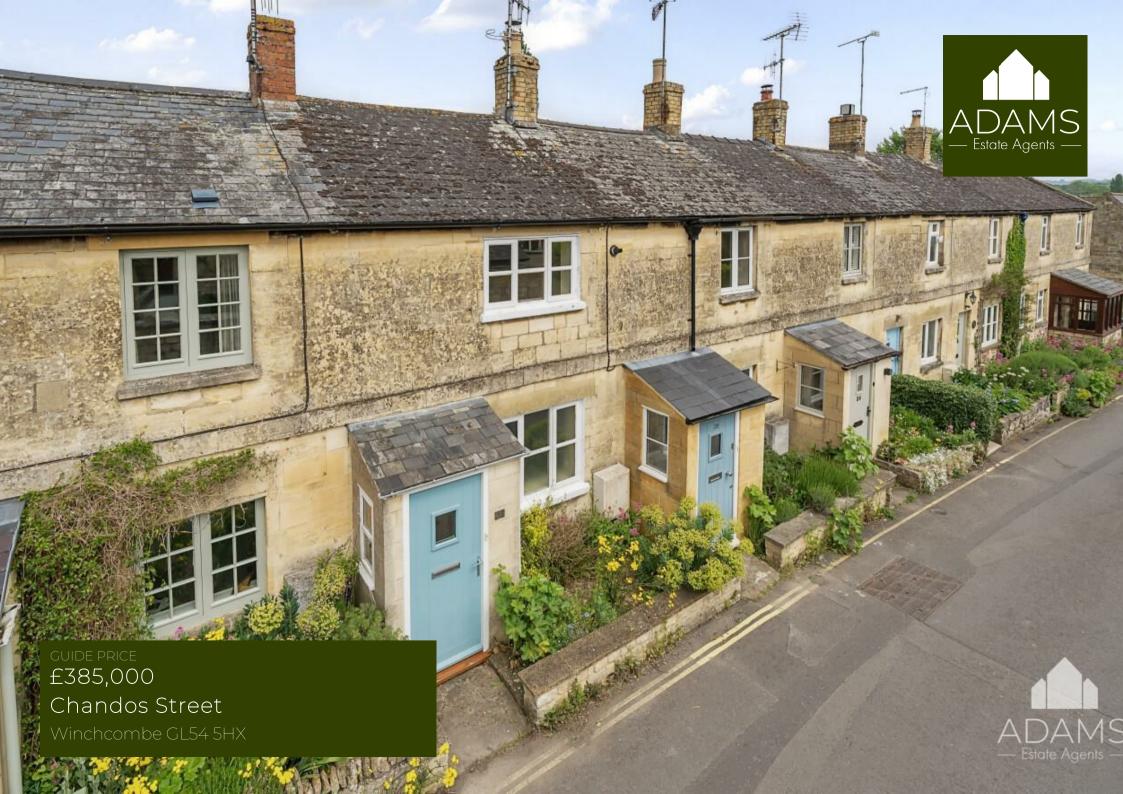

# THE PROPERTY

\*Sold (stc) by Adams\* An extended period Cotswold stone cottage with a lovely leafy outlook, available with no onward chain and situated on a lane close to the centre of the town. Highlights include a comfortable sitting room with woodburner and exposed stonework, a useful entrance porch, a solid wood kitchen, a lovely light and spacious dining room/second reception, two bedrooms with built-in storage and a bathroom with jacuzzi bath and separate shower cubicle.

## SITUATION

Winchcombe is an ancient Saxon town situated on the famous Cotswold Way about 7 miles north-east of Cheltenham (2hrs to London Paddington by train), 8 miles from Broadway and 16 miles from Gloucester. Many of the houses are listed as being of architectural interest and part of the town lies within the Cotswolds Area of Outstanding Natural Beauty. The thriving local community offers an excellent range of amenities including independent shops, supermarkets, several pubs and restaurants, dental and doctors surgeries, a library, an 'Outstanding' primary school, a secondary school and numerous clubs and societies.