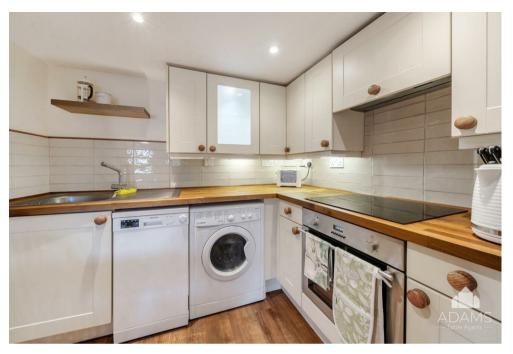

On the ground floor is an open plan living room with exposed timbers, a kitchen and dining area and a modern bathroom and on the first floor are two spacious and light double bedrooms, both with built-in cupboards.