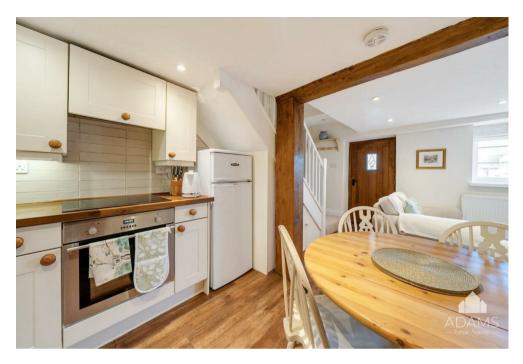

On the ground floor is an open plan living room with exposed timbers, a kitchen and dining area and a modern bathroom and on the first floor are two spacious and light double bedrooms, both with built-in cupboards.