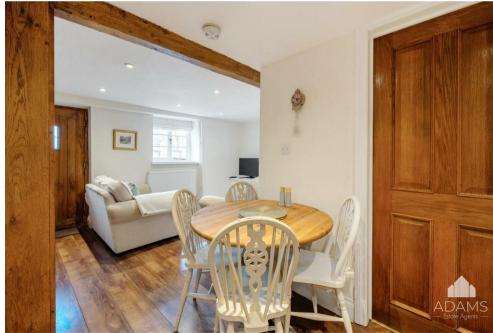

On the ground floor is an open plan living room with exposed timbers, a kitchen and dining area and a modern bathroom and on the first floor are two spacious and light double bedrooms, both with built-in cupboards.