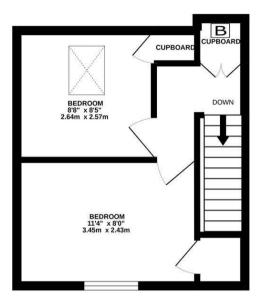

On the ground floor is an open plan living room with exposed timbers, a kitchen and dining area and a modern bathroom and on the first floor are two spacious and light double bedrooms, both with built-in cupboards.

GROUND FLOOR 243 sq.ft. (22.6 sq.m.) approx. 1ST FLOOR 241 sq.ft. (22.4 sq.m.) approx.

#### TOTAL FLOOR AREA: 485 sq.ft. (45.0 sq.m.) approx.

Whilst every attempt has been made to ensure the accuracy of the floorpina contained here, measurements of doors, windows, rooms and any other items are approximate and no responsibility is taken for any error, omission or mis-statement. This plan is for illustrative purposes only and should be used as such by any prospective purchaser. The services, systems and appliances shown have not been tested and no guarantee as to their operability or efficiency can be given.