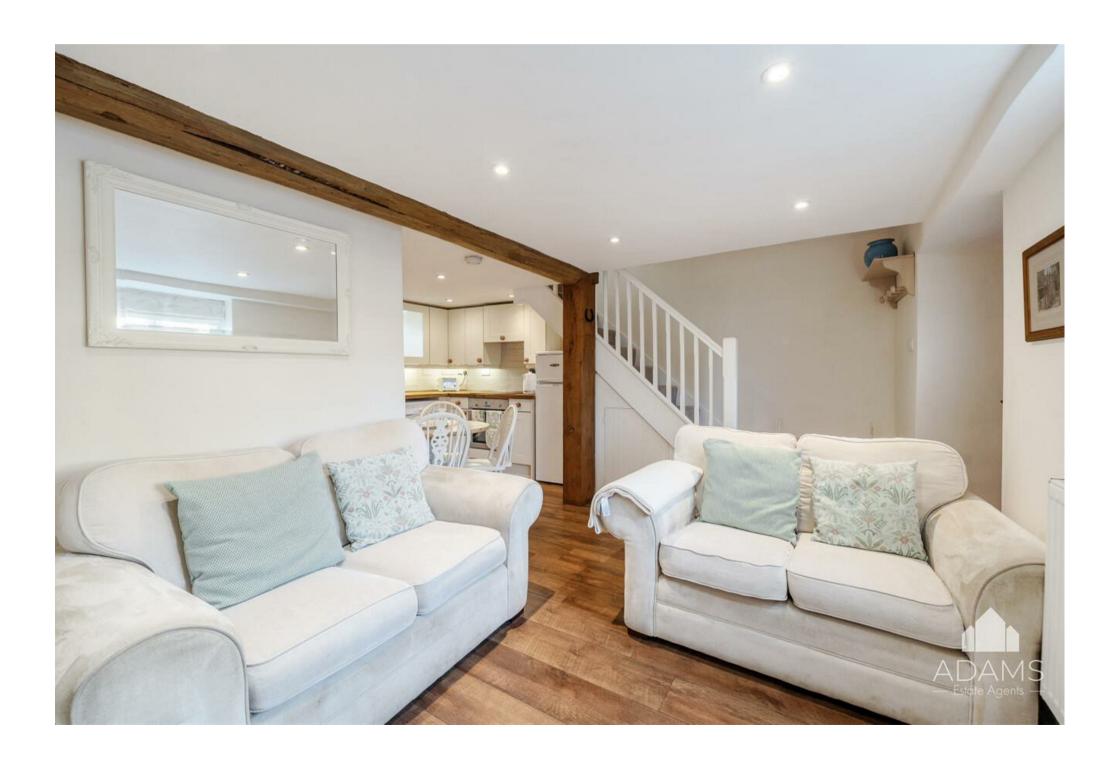

On the ground floor is an open plan living room with exposed timbers, a kitchen and dining area and a modern bathroom and on the first floor are two spacious and light double bedrooms, both with built-in cupboards.