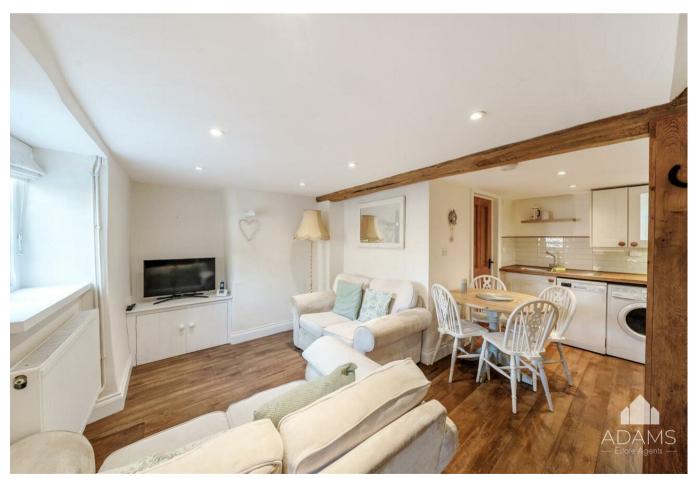

On the ground floor is an open plan living room with exposed timbers, a kitchen and dining area and a modern bathroom and on the first floor are two spacious and light double bedrooms, both with built-in cupboards.