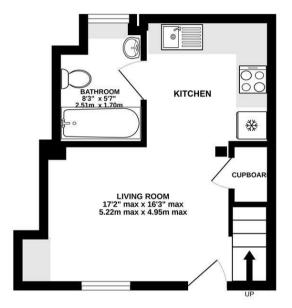

On the ground floor is an open plan living room with exposed timbers, a kitchen and dining area and a modern bathroom and on the first floor are two spacious and light double bedrooms, both with built-in cupboards.

GROUND FLOOR 243 sq.ft. (22.6 sq.m.) approx. 1ST FLOOR 241 sq.ft. (22.4 sq.m.) approx.

#### TOTAL FLOOR AREA: 485 sq.ft. (45.0 sq.m.) approx.

Whilst every attempt has been made to ensure the accuracy of the floorpina contained here, measurements of doors, windows, rooms and any other items are approximate and no responsibility is taken for any error, omission or mis-statement. This plan is for illustrative purposes only and should be used as such by any prospective purchaser. The services, systems and appliances shown have not been tested and no guarantee as to their operability or efficiency can be given.