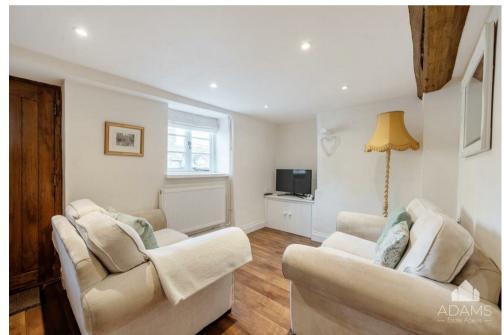

On the ground floor is an open plan living room with exposed timbers, a kitchen and dining area and a modern bathroom and on the first floor are two spacious and light double bedrooms, both with built-in cupboards.