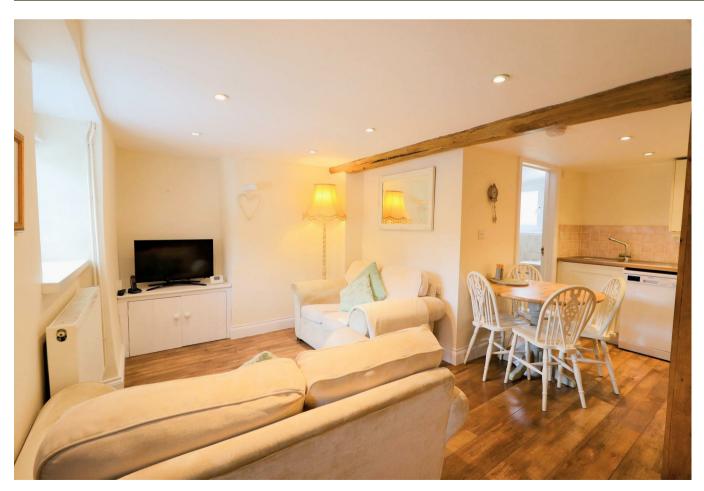

On the ground floor is an open plan living room with exposed timbers, a kitchen and dining area and a modern bathroom and on the first floor are two spacious and light double bedrooms, both with built-in cupboards.