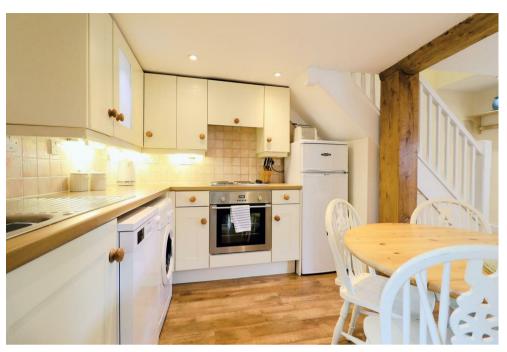

On the ground floor is an open plan living room with exposed timbers, a kitchen and dining area and a modern bathroom and on the first floor are two spacious and light double bedrooms, both with built-in cupboards.