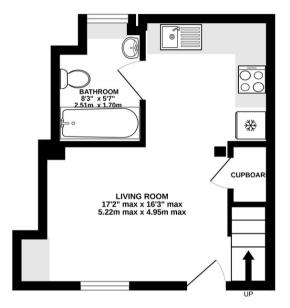

On the ground floor is an open plan living room with exposed timbers, a kitchen and dining area and a modern bathroom and on the first floor are two spacious and light double bedrooms, both with built-in cupboards.

GROUND FLOOR 243 sq.ft. (22.6 sq.m.) approx. 1ST FLOOR 241 sq.ft. (22.4 sq.m.) approx.

#### TOTAL FLOOR AREA: 485 sq.ft. (45.0 sq.m.) approx.

Whilst every attempt has been made to ensure the accuracy of the floorplan contained here, measurements of doors, windows, rooms and any other items are approximate and no responsibility is taken for any error, omission or mis-statement. This plan is for illustrative purposes only and should be used as such by any prospective purchaser. The services, systems and appliances shown have not been tested and no guarantee as to their operability or efficiency can be given.