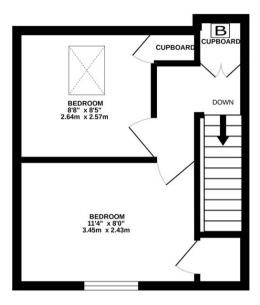

On the ground floor is an open plan living room with exposed timbers, a kitchen and dining area and a modern bathroom and on the first floor are two spacious and light double bedrooms, both with built-in cupboards.

GROUND FLOOR 243 sq.ft. (22.6 sq.m.) approx. 1ST FLOOR 241 sq.ft. (22.4 sq.m.) approx.

#### TOTAL FLOOR AREA: 485 sq.ft. (45.0 sq.m.) approx.

Whilst every attempt has been made to ensure the accuracy of the floorplan contained here, measurements of doors, windows, rooms and any other items are approximate and no responsibility is taken for any error, omission or mis-statement. This plan is for illustrative purposes only and should be used as such by any prospective purchaser. The services, systems and appliances shown have not been tested and no guarantee as to their operability or efficiency can be given.