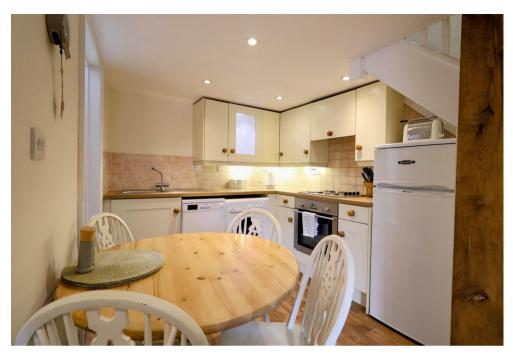

On the ground floor is an open plan living room with exposed timbers, a kitchen and dining area and a modern bathroom and on the first floor are two spacious and light double bedrooms, both with built-in cupboards.