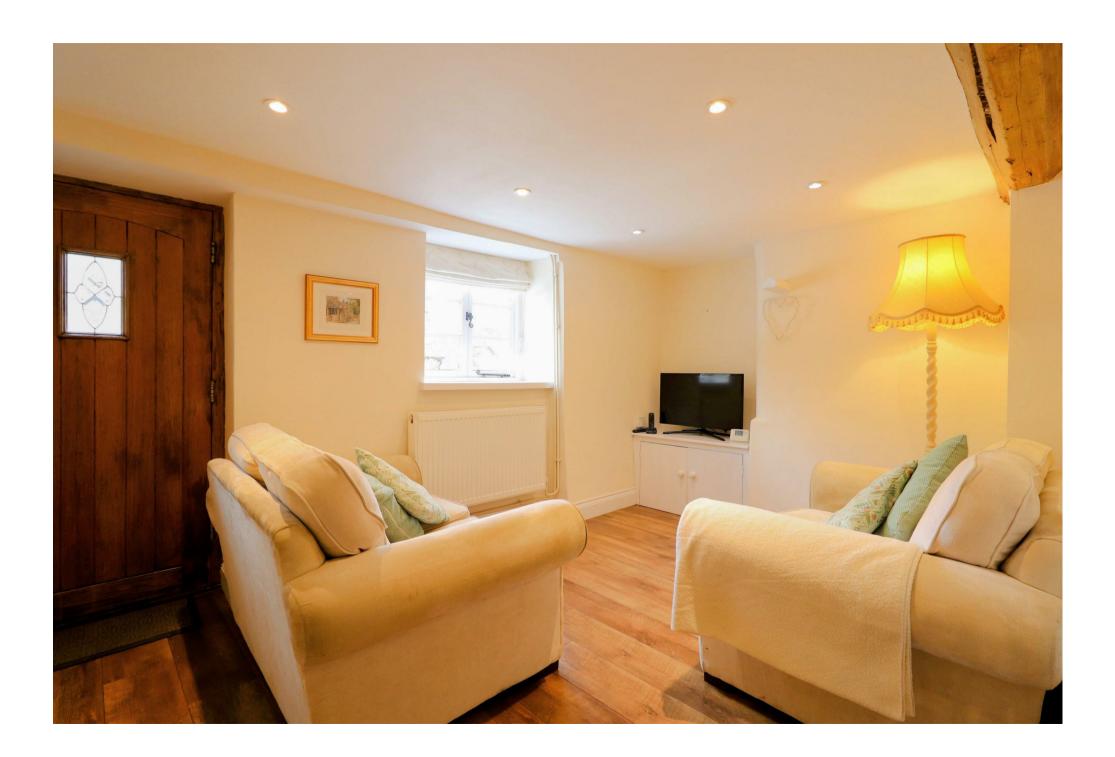

On the ground floor is an open plan living room with exposed timbers, a kitchen and dining area and a modern bathroom and on the first floor are two spacious and light double bedrooms, both with built-in cupboards.