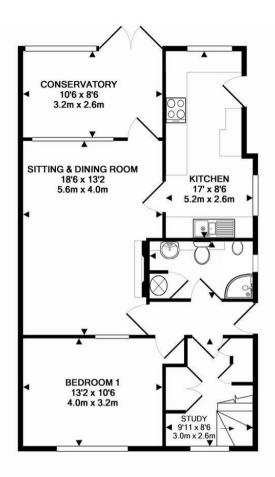

# THE PROPERTY

An extended and well-presented chalet property with flexible accommodation, conveniently situated for Winchcombe's amenities. Available with no onward chain, the property features a spacious sitting and dining room, a conservatory, an extended kitchen, a ground floor double bedroom and ground floor refitted shower room, a study area, a first floor double bedroom, a separate dressing/hobby room/office, a first floor shower room and easy access to a loft area which could provide further accommodation subject to permissions. There is parking for several vehicles on the driveway leading to a garage and the pretty rear garden is beautifully stocked.

GROUND FLOOR APPROX. FLOOR

AREA 810 SQ.FT.

(75.2 SQ.M.)

1ST FLOOR APPROX. FLOOR AREA 371 SQ.FT. (34.4 SQ.M.)

TOTAL APPROX. FLOOR AREA 1180 SQ.FT. (109.6 SQ.M.)

Whilst every attempt has been made to ensure the accuracy of the floor plan contained here, measurements of doors, windows, rooms and any other items are approximate and no responsibility is taken for any eror, omission, or mis-statement. This plan is for illustrative purposes only and should be used as such by any prospective purchaser. The services, systems and appliances shown have not been tested and no guarantee as to their operability or efficiency can be given Made with Metropix