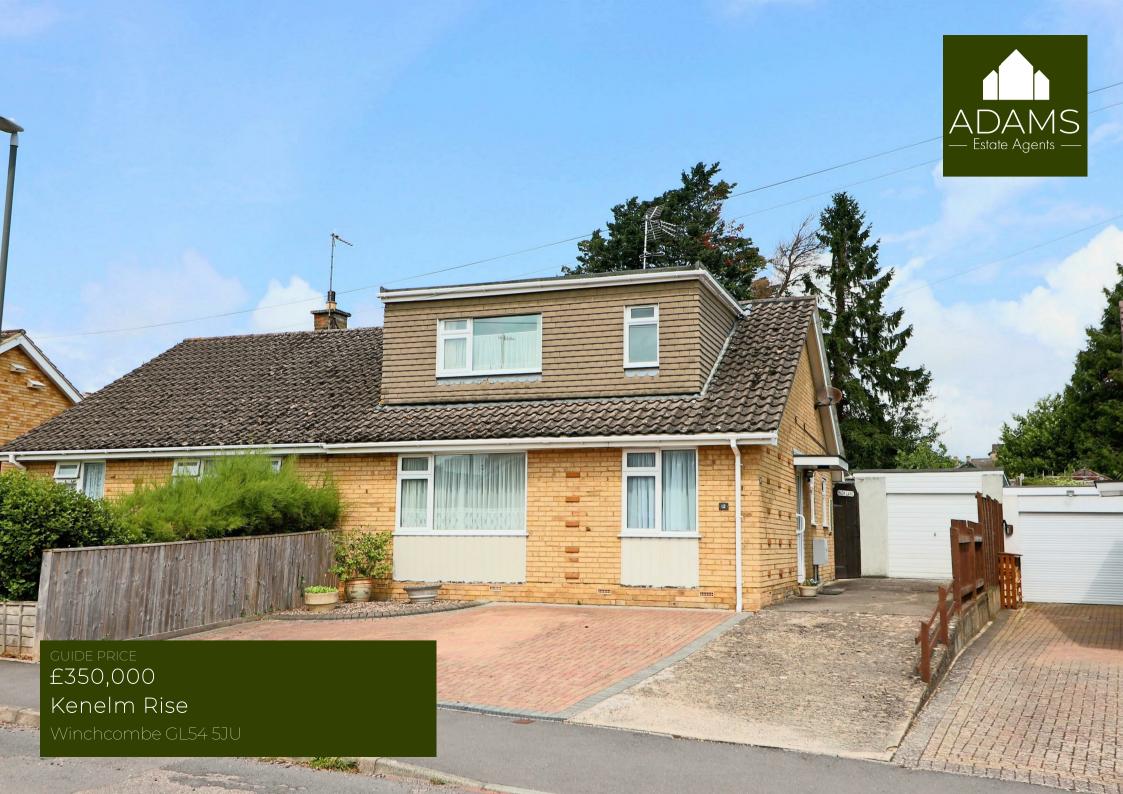

# THE PROPERTY

An extended and well-presented chalet property with flexible accommodation, conveniently situated for Winchcombe's amenities. Available with no onward chain, the property features a spacious sitting and dining room, a conservatory, an extended kitchen, a ground floor double bedroom and ground floor refitted shower room, a study area, a first floor double bedroom, a separate dressing/hobby room/office, a first floor shower room and easy access to a loft area which could provide further accommodation subject to permissions. There is parking for several vehicles on the driveway leading to a garage and the pretty rear garden is beautifully stocked.

# SITUATION

Winchcombe is an ancient Saxon town situated on the famous Cotswold Way about 7 miles north-east of Cheltenham (2hrs to London Paddington by train), 8 miles from Broadway and 16 miles from Gloucester. Many of the houses are listed as being of architectural interest and part of the town lies within the Cotswolds Area of Outstanding Natural Beauty. The thriving local community offers an excellent range of amenities including independent shops, supermarkets, several pubs and restaurants, dental and doctors surgeries, a library, an 'Outstanding' primary school, a secondary school and numerous clubs and societies.