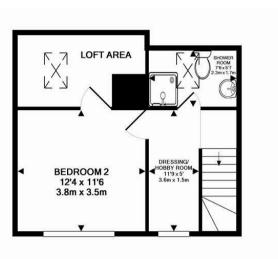

GROUND FLOOR APPROX. FLOOR

AREA 810 SQ.FT.

(75.2 SQ.M.)

1ST FLOOR APPROX. FLOOR AREA 371 SQ.FT. (34.4 SQ.M.)

TOTAL APPROX. FLOOR AREA 1180 SQ.FT. (109.6 SQ.M.)

Whilst every attempt has been made to ensure the accuracy of the floor plan contained here, measurements of doors, windows, rooms and any other items are approximate and no responsibility is taken for any eror, omission, or mis-statement. This plan is for illustrative purposes only and should be used as such by any prospective purchaser. The services, systems and appliances shown have not been tested and no guarantee as to their operability or efficiency can be given Made with Metropix