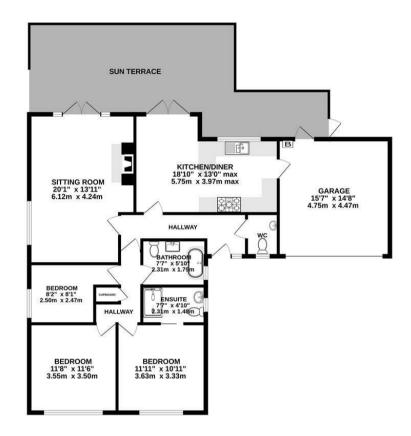

#### GROUND FLOOR 1275 sq.ft. (118.4 sq.m.) approx.

TOTAL FLOOR AREA: 1275 sq.ft. (118.4 sq.m.) approx. This every attempt has been made to ensure the accuracy of the floorpian contained here, measurement discors, vendous, rooms and any other them are are propriorate and no responsiblely in taken for any encounter of the state of the state