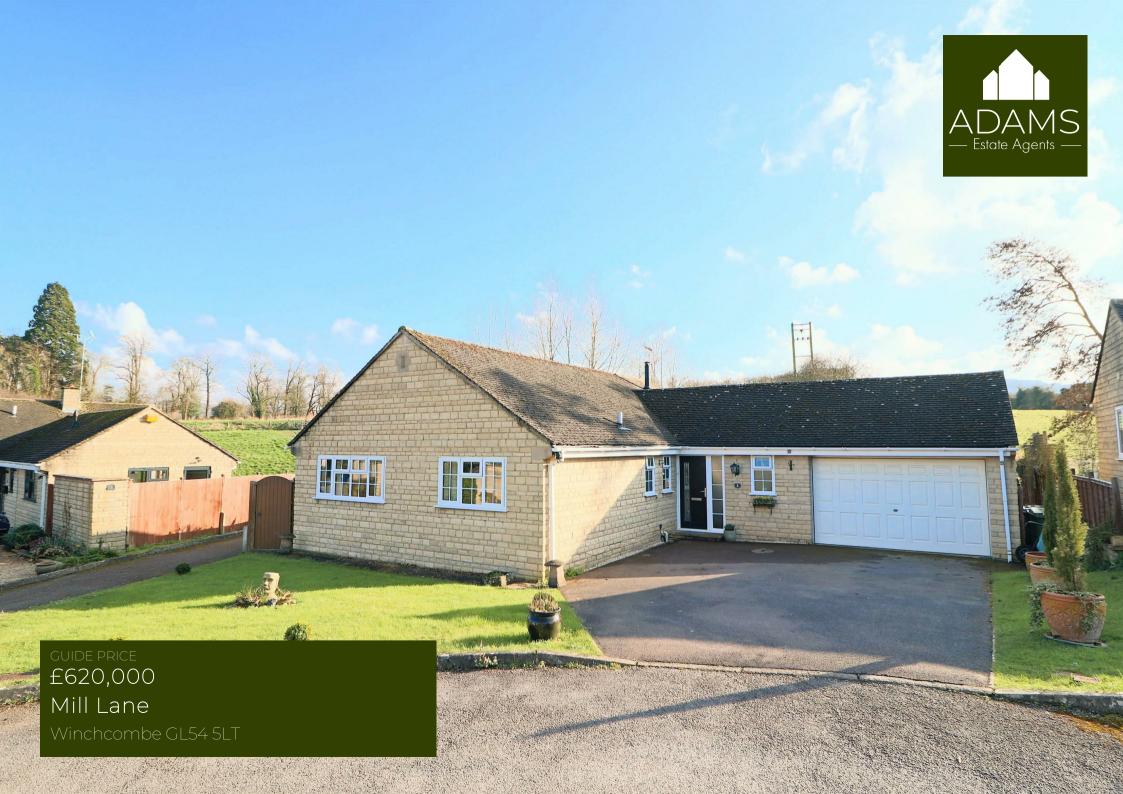

# THE PROPERTY

\*Sold (stc) by Adams\* Superbly located, overlooking countryside and on a peaceful no-through road within walking distance of the town, is this beautifully presented three bedroom detached bungalow with a double garage and driveway parking. Additional features include a principal bedroom with recently fitted en suite shower room, two further bedrooms, a bathroom, a guest cloakroom, a 6m sitting room with woodburner and French windows to the garden and a kitchen and dining room also with French windows to the garden and a door into the double garage. The rooms to the rear open onto a south facing deck with space for outside dining and there are wonderful views over the lawned garden, infant River Isbourne and to the fields beyond.