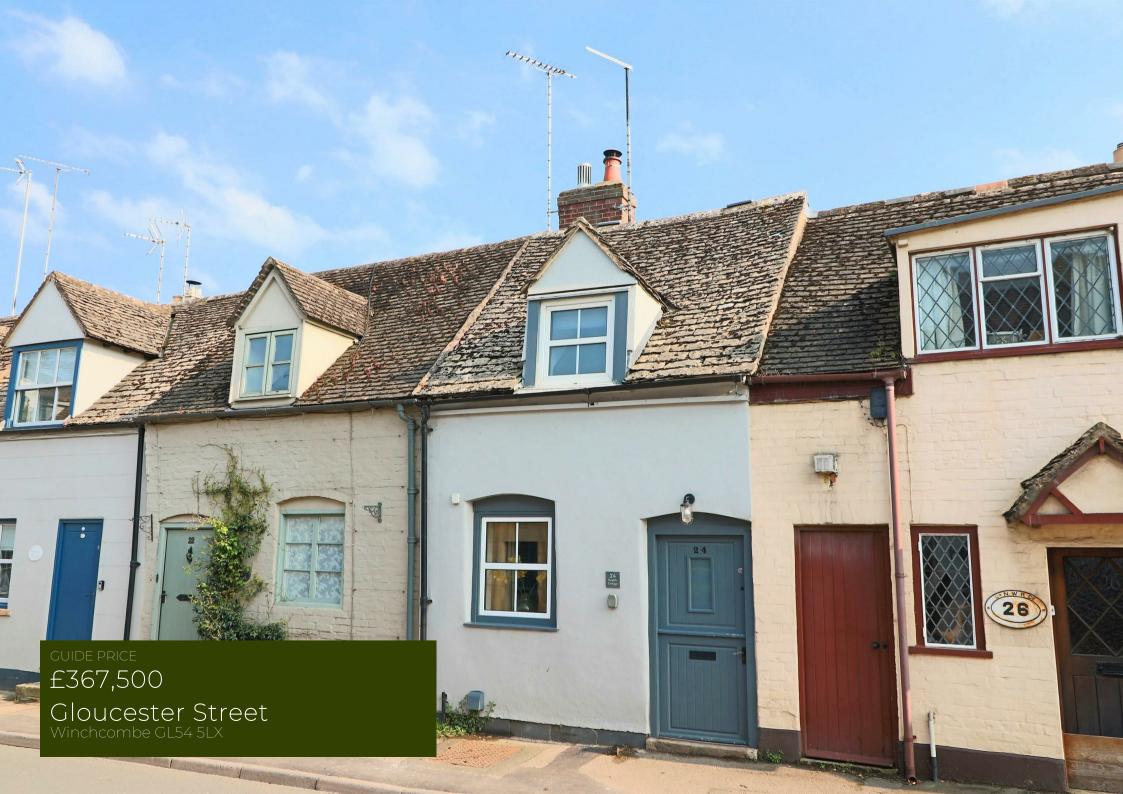

# THE PROPERTY

A beautifully extended two double bedroom period cottage with a sunny south facing garden, an upstairs shower room and a ground floor cloakroom, situated within easy reach of Winchcombe's many amenities and with excellent walks into the countryside from the house. Available with no onward chain, the property has been extended on two storeys to create a superb 7m (23ft) kitchen/dining/living room with a roof lantern and bifolding doors to the garden. The sitting room has a woodburner, stable door and exposed timbers and stonework and there are lovely views to the hills from the bedroom.

- Extended Two Double Bedroom Period Cotswol Cottage
- Upstairs Shower Room
- Ground Floor Cloakroom
- 7m Kitchen/Dining and Living Room
- · Sitting Room with Woodburne
- · South Facing Garder
- · No Onward Chain