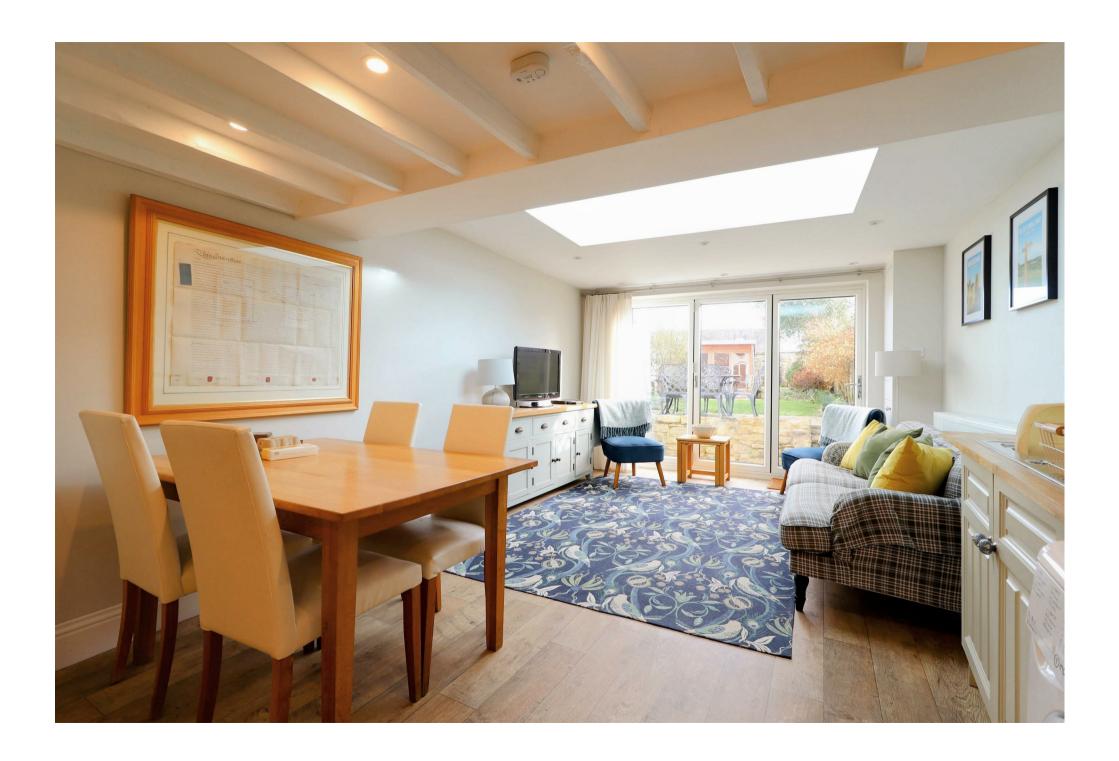

# THE PROPERTY

A beautifully extended two double bedroom period cottage with a sunny south facing garden, an upstairs shower room and a ground floor cloakroom, situated within easy reach of Winchcombe's many amenities and with excellent walks into the countryside from the house. Available with no onward chain, the property has been extended on two storeys to create a superb 7m (23ft) kitchen/dining/living room with a roof lantern and bifolding doors to the garden. The sitting room has a woodburner, stable door and exposed timbers and stonework and there are lovely views to the hills from the bedroom.