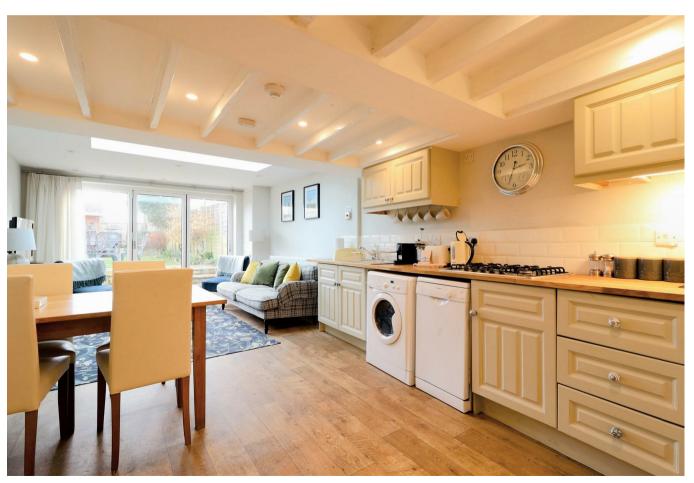

# THE PROPERTY

A beautifully extended two double bedroom period cottage with a sunny south facing garden, an upstairs shower room and a ground floor cloakroom, situated within easy reach of Winchcombe's many amenities and with excellent walks into the countryside from the house. Available with no onward chain, the property has been extended on two storeys to create a superb 7m (23ft) kitchen/dining/living room with a roof lantern and bifolding doors to the garden. The sitting room has a woodburner, stable door and exposed timbers and stonework and there are lovely views to the hills from the bedroom.