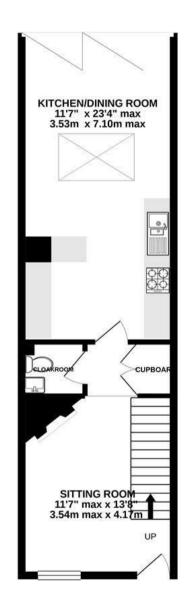

Council Tax Band: Currently exempt due to use as holiday let.

GROUND FLOOR 464 sq.ft. (43.1 sq.m.) approx.