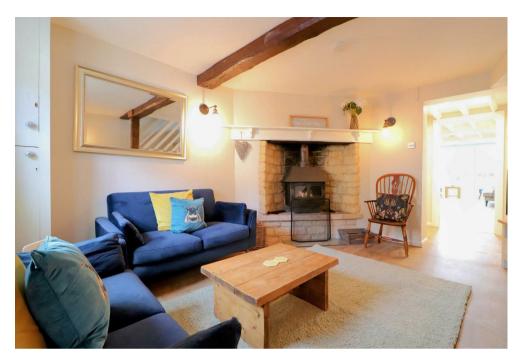

# THE PROPERTY

A beautifully extended two double bedroom period cottage with a sunny south facing garden, an upstairs shower room and a ground floor cloakroom, situated within easy reach of Winchcombe's many amenities and with excellent walks into the countryside from the house. Available with no onward chain, the property has been extended on two storeys to create a superb 7m (23ft) kitchen/dining/living room with a roof lantern and bifolding doors to the garden. The sitting room has a woodburner, stable door and exposed timbers and stonework and there are lovely views to the hills from the bedroom.