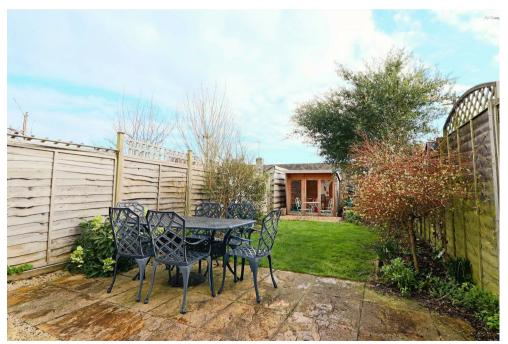

# THE PROPERTY

A beautifully extended two double bedroom period cottage with a sunny south facing garden, an upstairs shower room and a ground floor cloakroom, situated within easy reach of Winchcombe's many amenities and with excellent walks into the countryside from the house. Available with no onward chain, the property has been extended on two storeys to create a superb 7m (23ft) kitchen/dining/living room with a roof lantern and bifolding doors to the garden. The sitting room has a woodburner, stable door and exposed timbers and stonework and there are lovely views to the hills from the bedroom.

- Extended Two Double Bedroom Period Cotswol Cottage
- Upstairs Shower Room
- Ground Floor Cloakroom
- 7m Kitchen/Dining and Living Room
- · Sitting Room with Woodburne
- · South Facing Garder
- · No Onward Chain