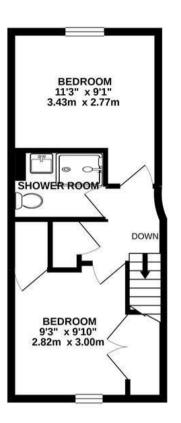

# THE PROPERTY

A beautifully extended two double bedroom period cottage with a sunny south facing garden, an upstairs shower room and a ground floor cloakroom, situated within easy reach of Winchcombe's many amenities and with excellent walks into the countryside from the house. Available with no onward chain, the property has been extended on two storeys to create a superb 7m (23ft) kitchen/dining/living room with a roof lantern and bifolding doors to the garden. The sitting room has a woodburner, stable door and exposed timbers and stonework and there are lovely views to the hills from the bedroom.

Council Tax Band: Currently exempt due to use as holiday let.

GROUND FLOOR 464 sq.ft. (43.1 sq.m.) approx.