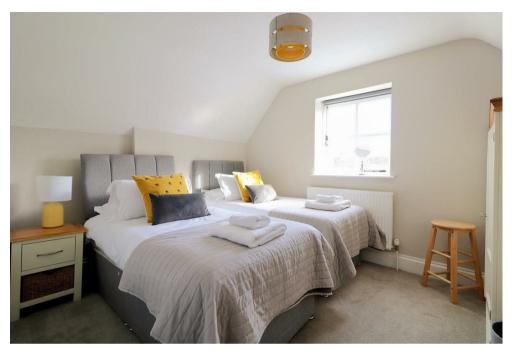

# THE PROPERTY

A beautifully extended two double bedroom period cottage with a sunny south facing garden, an upstairs shower room and a ground floor cloakroom, situated within easy reach of Winchcombe's many amenities and with excellent walks into the countryside from the house. Available with no onward chain, the property has been extended on two storeys to create a superb 7m (23ft) kitchen/dining/living room with a roof lantern and bifolding doors to the garden. The sitting room has a woodburner, stable door and exposed timbers and stonework and there are lovely views to the hills from the bedroom.

- Extended Two Double Bedroom Period Cotswol Cottage
- Upstairs Shower Room
- Ground Floor Cloakroom
- 7m Kitchen/Dining and Living Room
- · Sitting Room with Woodburne
- · South Facing Garder
- · No Onward Chain