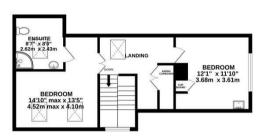

GROUND FLOOR 1253 sq.ft. (116.4 sq.m.) approx. 1ST FLOOR 529 sq.ft. (49.2 sq.m.) approx.

GARAGE 187" x 810" 5.66m x 2.69m

#### TOTAL FLOOR AREA: 1782 sq.ft. (165.6 sq.m.) approx.

Whilst every attempt has been made to ensure the accuracy of the floorpain contained here, measurements of doors, windows, crose and any other tiens are approximate and not expossibility is sixen for any error omission or mis-statement. This plan is for illustrative purposes only and should be used as such by any prospective purchaser. The soften is of the properties of