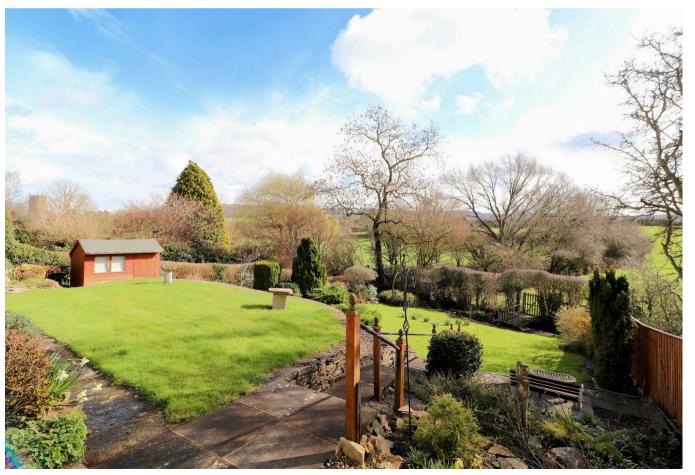

Featuring a lovely mature garden running down to the River Isbourne, driveway parking and a garage, the property comprises a spacious sitting room, an adjoining dining room, a conservatory overlooking the garden, a kitchen, a cloakroom, two ground floor bedrooms and a bathroom and on the first floor, two further bedrooms, one with en suite and a landing/study area.