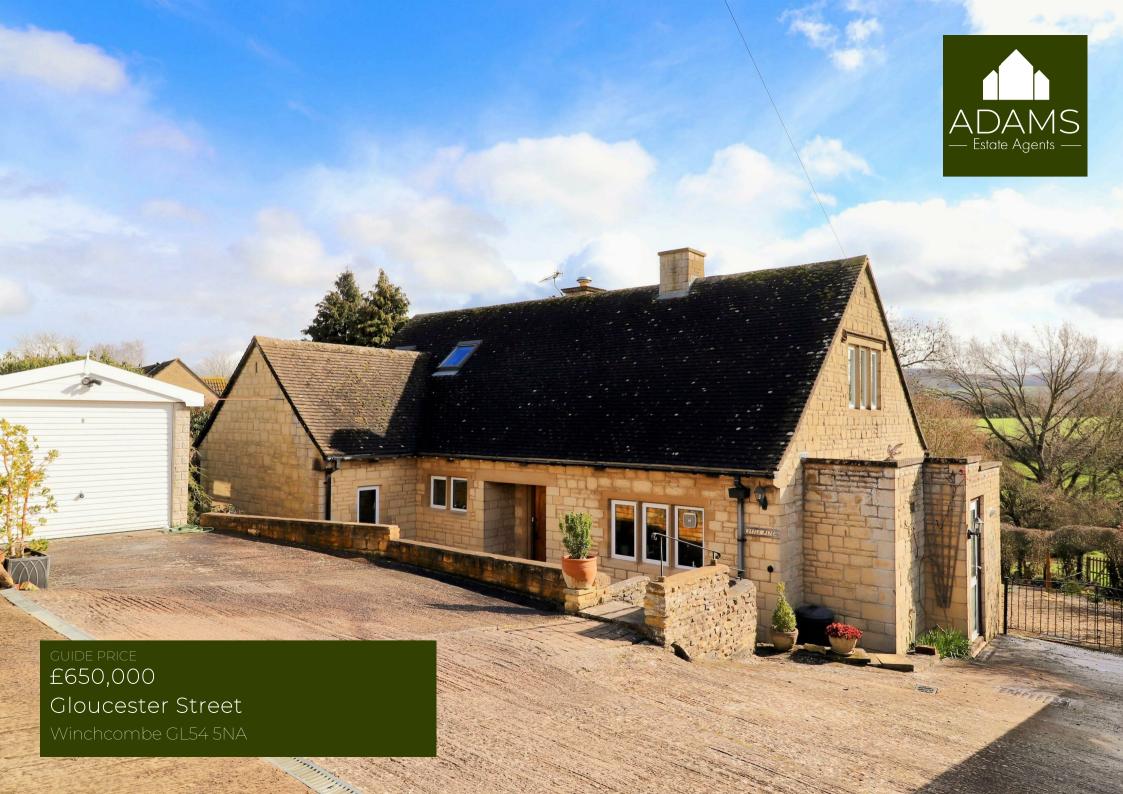

# THE PROPERTY

\*Sold (stc) by Adams\* Discretely positioned off the south side of Gloucester Street and with superb views over fields, an individual detached property with flexible accommodation and great potential to expand if required (subject to permissions).

Featuring a lovely mature garden running down to the River Isbourne, driveway parking and a garage, the property comprises a spacious sitting room, an adjoining dining room, a conservatory overlooking the garden, a kitchen, a cloakroom, two ground floor bedrooms and a bathroom and on the first floor, two further bedrooms, one with en suite and a landing/study area.

To the front of the property is a driveway with space for several vehicles and a garage.