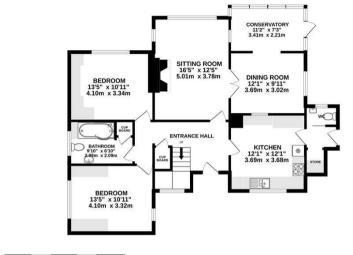

Featuring a lovely mature garden running down to the River Isbourne, driveway parking and a garage, the property comprises a spacious sitting room, an adjoining dining room, a conservatory overlooking the garden, a kitchen, a cloakroom, two ground floor bedrooms and a bathroom and on the first floor, two further bedrooms, one with en suite and a landing/study area.

GROUND FLOOR 1253 sq.ft. (116.4 sq.m.) approx. 1ST FLOOR 529 sq.ft. (49.2 sq.m.) approx.

GARAGE 187" x 810" 5.66m x 2.69m

#### TOTAL FLOOR AREA: 1782 sq.ft. (165.6 sq.m.) approx.

Whilst every attempt has been made to ensure the accuracy of the floorpain contained here, measurements of doors, windows, crose and any other tiens are approximate and not expossibility is sixen for any error omission or mis-statement. This plan is for illustrative purposes only and should be used as such by any prospective purchaser. The soften is of the properties of