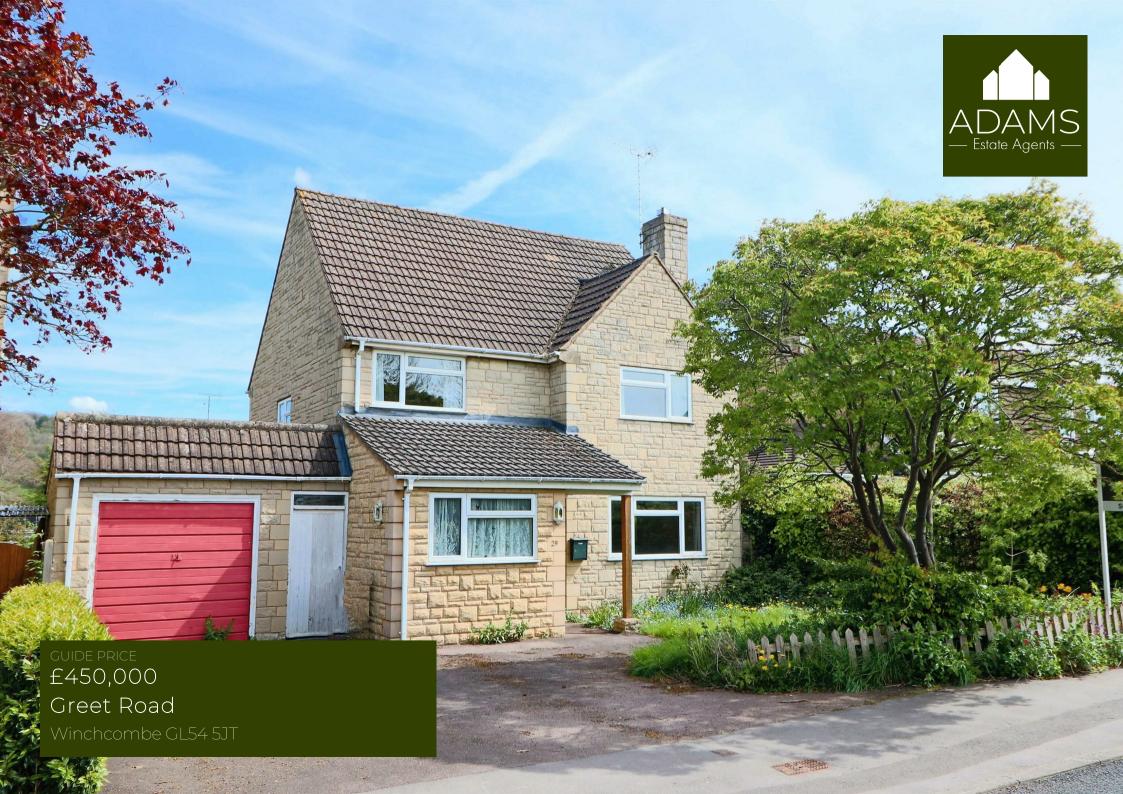

# THE PROPERTY

\*Sold by Adams\* A detached three (formerly four) bedroom house with great potential and in need of renovation throughout.

With a generous south-east facing mature garden to the rear and driveway parking leading to a garage to the front, the property offers the scope to extend significantly subject to the necessary consents. Features include an entrance hall and cloakroom, a office/family room, a sitting room opening into a dining room, a conservatory overlooking the garden, a kitchen with a door to the garden, a principal bedroom with large en suite bathroom (formerly a bedroom) two further bedrooms and a family bathroom. Available with no onward chain.