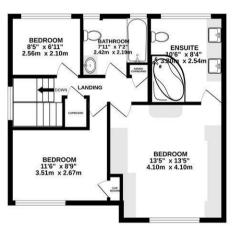

GROUND FLOOR 958 sq.ft. (89.0 sq.m.) approx. 1ST FLOOR 579 sq.ft. (53.8 sq.m.) approx.

#### TOTAL FLOOR AREA: 1538 sq.ft. (142.8 sq.m.) approx.

Whilst every attempt has been made to ensure the accuracy of the floorplan contained here, measurements of doors, windows, rooms and any other feers are approximate and no responsibility is taken for any error, of the floorplan contained here, measurements of doors, windows, rooms and any other feers are approximate and no responsibility is taken for any error, prospective purchaser. The services, systems and appliances shown have not been tested and no guarantee as to their operability or efficiency can be given.