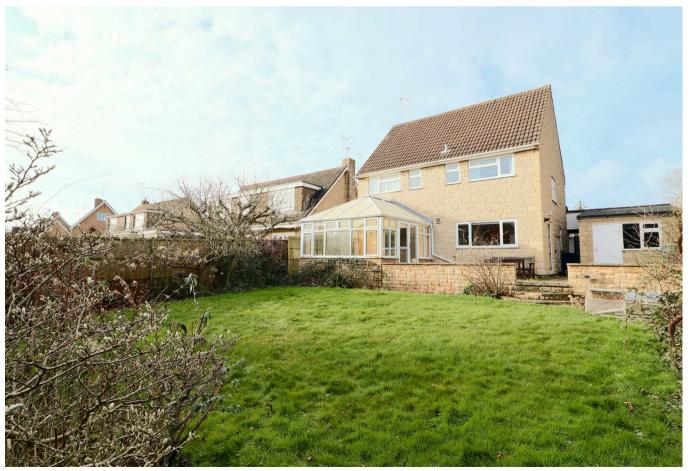

# THE PROPERTY

\*Sold by Adams\* A detached three (formerly four) bedroom house with great potential and in need of renovation throughout.

With a generous south-east facing mature garden to the rear and driveway parking leading to a garage to the front, the property offers the scope to extend significantly subject to the necessary consents. Features include an entrance hall and cloakroom, a office/family room, a sitting room opening into a dining room, a conservatory overlooking the garden, a kitchen with a door to the garden, a principal bedroom with large en suite bathroom (formerly a bedroom) two further bedrooms and a family bathroom. Available with no onward chain.