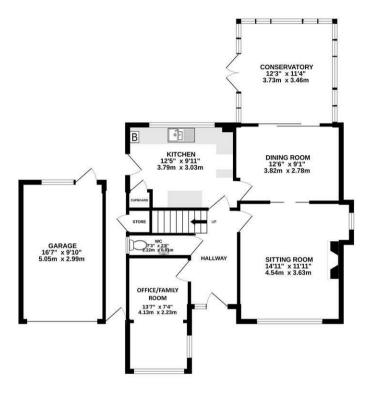

GROUND FLOOR 958 sq.ft. (89.0 sq.m.) approx. 1ST FLOOR 579 sq.ft. (53.8 sq.m.) approx.

#### TOTAL FLOOR AREA: 1538 sq.ft. (142.8 sq.m.) approx.

Whilst every attempt has been made to ensure the accuracy of the floorplan contained here, measurements of doors, windows, rooms and any other feers are approximate and no responsibility is taken for any error, of the floorplan contained here, measurements of doors, windows, rooms and any other feers are approximate and no responsibility is taken for any error, prospective purchaser. The services, systems and appliances shown have not been tested and no guarantee as to their operability or efficiency can be given.