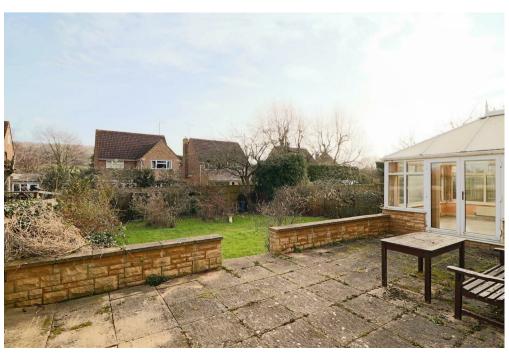

# THE PROPERTY

\*Sold by Adams\* A detached three (formerly four) bedroom house with great potential and in need of renovation throughout.

With a generous south-east facing mature garden to the rear and driveway parking leading to a garage to the front, the property offers the scope to extend significantly subject to the necessary consents. Features include an entrance hall and cloakroom, a office/family room, a sitting room opening into a dining room, a conservatory overlooking the garden, a kitchen with a door to the garden, a principal bedroom with large en suite bathroom (formerly a bedroom) two further bedrooms and a family bathroom. Available with no onward chain.