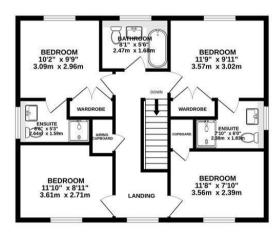

# THE PROPERTY

\*Sold by Adams\* With a superbly landscaped south-facing rear garden, a beautifully laid out four bedroom detached house on a small development close to the amenities of Winchcombe. Features of this spacious and well-presented property include a 9.3m (30ft) kitchen/dining/family room opening onto the garden, a sitting room with fireplace, a ground floor office/study, a utility room and a cloakroom. On the first floor there are two bedrooms with built-in wardrobes and en suite shower rooms, two further bedrooms and a family bathroom. Externally, there is a driveway with EV charging point leading to a garage.

#### ADDITIONAL INFORMATION

Mains gas, drainage, water and electricity.

GROUND FLOOR 864 sq.ft. (80.3 sq.m.) approx. 1ST FLOOR 708 sq.ft. (65.8 sq.m.) approx.

#### TOTAL FLOOR AREA: 1572 sq.ft. (146.0 sq.m.) approx.

Whilst every attempt has been made to ensure the accuracy of the floorplan contained here, measurements of drooss, without not been made to ensure the accuracy of the floorplan contained here, measurements of drooss, without not been for sure years of drooss, without not provided the provided of the provided that the provided here is not sure to the provided that the provided here is not such that are the services, systems and appliances shown have not been tested and no guarantee as to their operability or efficiency can be given.