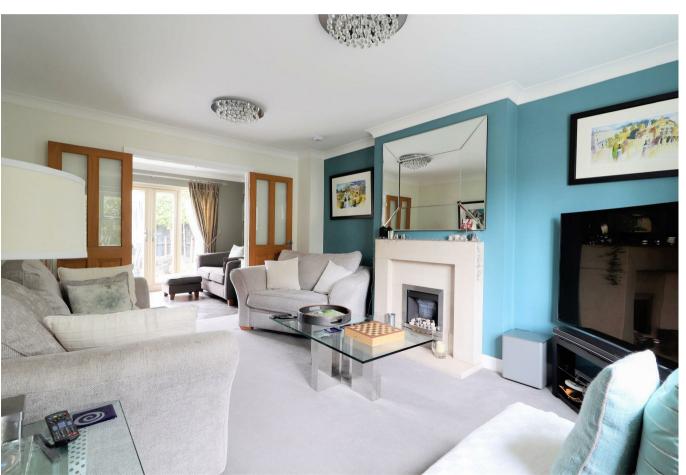

# THE PROPERTY

\*Sold by Adams\* With a superbly landscaped south-facing rear garden, a beautifully laid out four bedroom detached house on a small development close to the amenities of Winchcombe. Features of this spacious and well-presented property include a 9.3m (30ft) kitchen/dining/family room opening onto the garden, a sitting room with fireplace, a ground floor office/study, a utility room and a cloakroom. On the first floor there are two bedrooms with built-in wardrobes and en suite shower rooms, two further bedrooms and a family bathroom. Externally, there is a driveway with EV charging point leading to a garage.