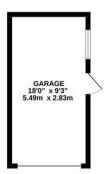

#### ADDITIONAL INFORMATION

Mains gas, drainage, water and electricity.

GROUND FLOOR 864 sq.ft. (80.3 sq.m.) approx. 1ST FLOOR 708 sq.ft. (65.8 sq.m.) approx.

#### TOTAL FLOOR AREA: 1572 sq.ft. (146.0 sq.m.) approx.

Whilst every attempt has been made to ensure the accuracy of the floorplan contained here, measurements of drooss, without not been made to ensure the accuracy of the floorplan contained here, measurements of drooss, without not been for sure years of drooss, without not provided the provided of the provided that the provided here is not sure to the provided that the provided here is not such that are the services, systems and appliances shown have not been tested and no guarantee as to their operability or efficiency can be given.