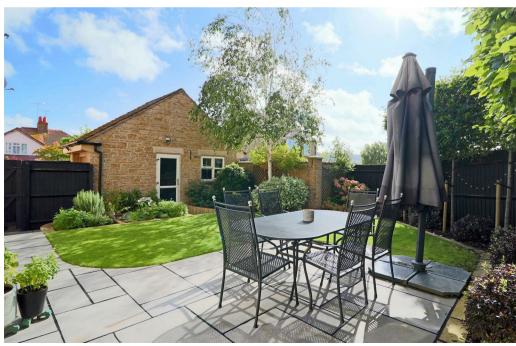

# THE PROPERTY

\*Sold by Adams\* With a superbly landscaped south-facing rear garden, a beautifully laid out four bedroom detached house on a small development close to the amenities of Winchcombe. Features of this spacious and well-presented property include a 9.3m (30ft) kitchen/dining/family room opening onto the garden, a sitting room with fireplace, a ground floor office/study, a utility room and a cloakroom. On the first floor there are two bedrooms with built-in wardrobes and en suite shower rooms, two further bedrooms and a family bathroom. Externally, there is a driveway with EV charging point leading to a garage.