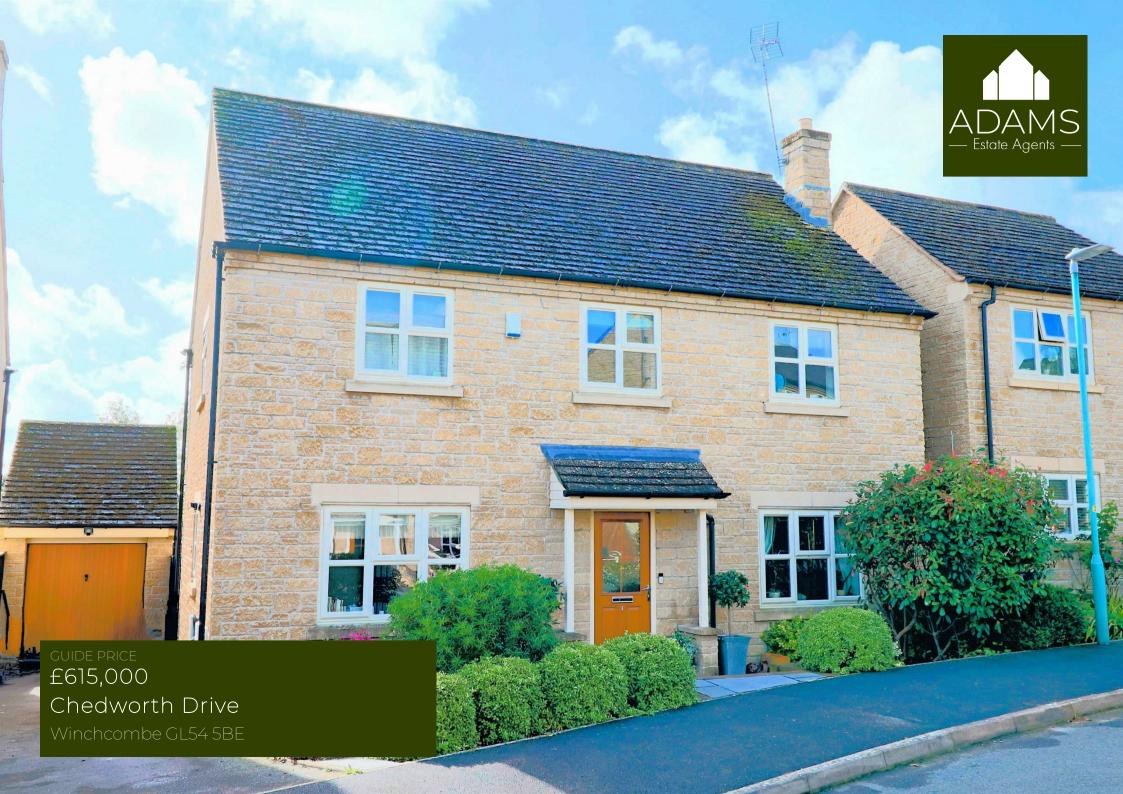

# THE PROPERTY

\*Sold by Adams\* With a superbly landscaped south-facing rear garden, a beautifully laid out four bedroom detached house on a small development close to the amenities of Winchcombe. Features of this spacious and well-presented property include a 9.3m (30ft) kitchen/dining/family room opening onto the garden, a sitting room with fireplace, a ground floor office/study, a utility room and a cloakroom. On the first floor there are two bedrooms with built-in wardrobes and en suite shower rooms, two further bedrooms and a family bathroom. Externally, there is a driveway with EV charging point leading to a garage.