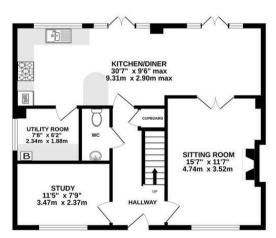

# THE PROPERTY

\*Sold by Adams\* With a superbly landscaped south-facing rear garden, a beautifully laid out four bedroom detached house on a small development close to the amenities of Winchcombe. Features of this spacious and well-presented property include a 9.3m (30ft) kitchen/dining/family room opening onto the garden, a sitting room with fireplace, a ground floor office/study, a utility room and a cloakroom. On the first floor there are two bedrooms with built-in wardrobes and en suite shower rooms, two further bedrooms and a family bathroom. Externally, there is a driveway with EV charging point leading to a garage.

#### ADDITIONAL INFORMATION

Mains gas, drainage, water and electricity.

GROUND FLOOR 864 sq.ft. (80.3 sq.m.) approx. 1ST FLOOR 708 sq.ft. (65.8 sq.m.) approx.

#### TOTAL FLOOR AREA: 1572 sq.ft. (146.0 sq.m.) approx.

Whilst every attempt has been made to ensure the accuracy of the floorplan contained here, measurements of drooss, without not been made to ensure the accuracy of the floorplan contained here, measurements of drooss, without not been for sure years of drooss, without not provided the provided of the provided that the provided here is not sure to the provided that the provided here is not such that are the services, systems and appliances shown have not been tested and no guarantee as to their operability or efficiency can be given.