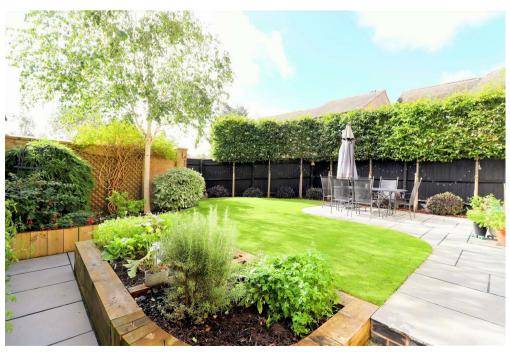

# THE PROPERTY

\*Sold by Adams\* With a superbly landscaped south-facing rear garden, a beautifully laid out four bedroom detached house on a small development close to the amenities of Winchcombe. Features of this spacious and well-presented property include a 9.3m (30ft) kitchen/dining/family room opening onto the garden, a sitting room with fireplace, a ground floor office/study, a utility room and a cloakroom. On the first floor there are two bedrooms with built-in wardrobes and en suite shower rooms, two further bedrooms and a family bathroom. Externally, there is a driveway with EV charging point leading to a garage.