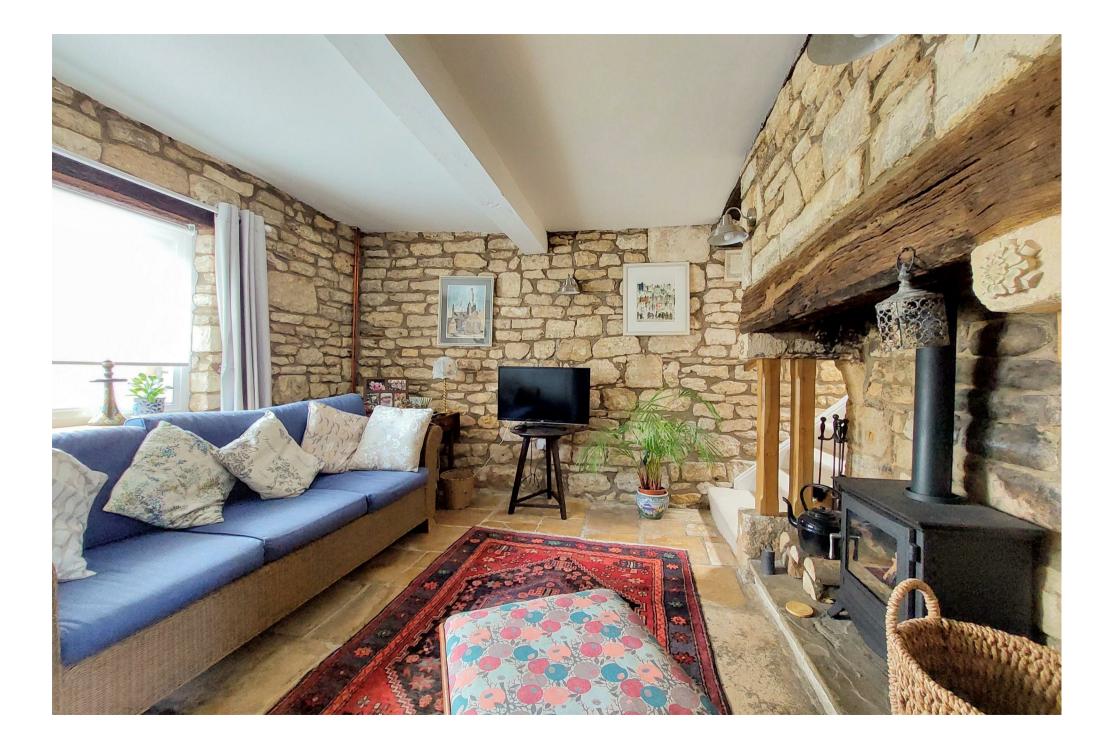

# THE PROPERTY

\*Sold by Adams\* An exceptional extended Cotswold stone cottage which is beautifully presented to combine period character with contemporary fittings within this Grade II Listed building. This wonderful authentic house features two double bedrooms, a bathroom with roll-top bath, a dressing room/study, a sitting room with flagstone flooring and inglenook fireplace, a pantry, a fantastic kitchen and dining room with bifolding doors, a contemporary wet room, a stone summer house suitable for use as a home office and a sunny garden with a level lawn. Situated within walking distance of both the amenities of Winchcombe and the surrounding Cotswold countryside.