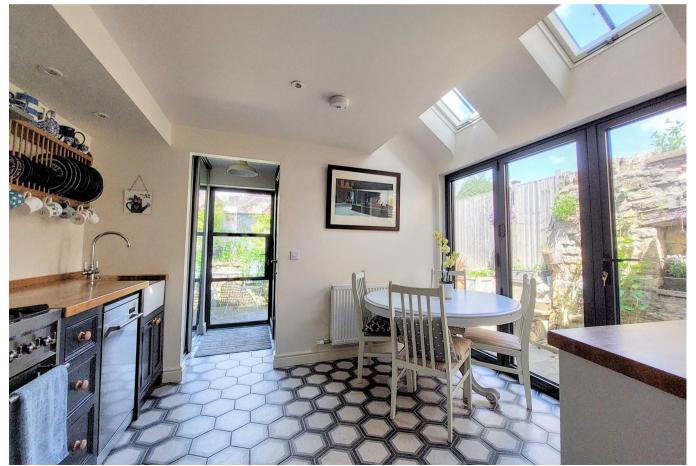

# THE PROPERTY

\*Sold by Adams\* An exceptional extended Cotswold stone cottage which is beautifully presented to combine period character with contemporary fittings within this Grade II Listed building. This wonderful authentic house features two double bedrooms, a bathroom with roll-top bath, a dressing room/study, a sitting room with flagstone flooring and inglenook fireplace, a pantry, a fantastic kitchen and dining room with bifolding doors, a contemporary wet room, a stone summer house suitable for use as a home office and a sunny garden with a level lawn. Situated within walking distance of both the amenities of Winchcombe and the surrounding Cotswold countryside.