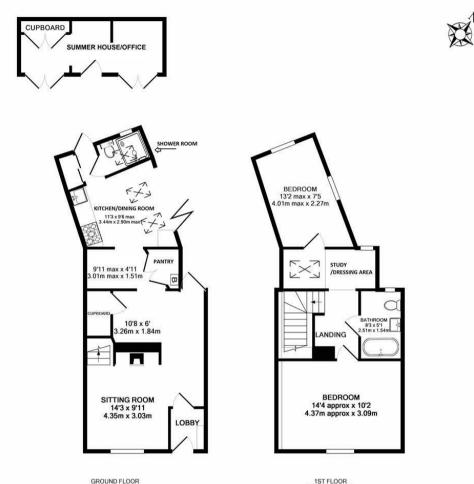

### ADDITIONAL INFORMATION

Mains gas, electricity, water and drainage are connected. Gas fired central heating.

APPROX. FLOOR AREA 576 SQ.FT. (53.5 SQ.M.)

APPROX. FLOOR AREA 439 SQ.FT. (40.8 SQ.M.) TOTAL APPROX. FLOOR AREA 1015 SQ.FT. (94.3 SQ.M.) White wave attempt has been made to ensure the accuracy of the floor plan contained here, measurements of directs, and the second seco