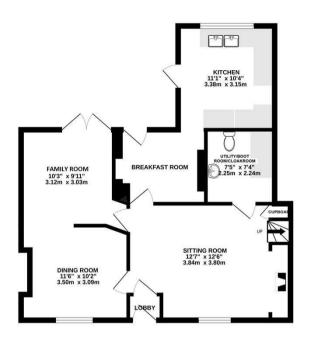

# THE PROPERTY

A spacious Cotswold stone four bedroom double-fronted house (formerly two), with a sunny south facing rear garden, three reception rooms, a utility/boot room/cloakroom, a kitchen opening onto the garden, four generous bedrooms and a first floor bathroom. This Grade II Listed period property has a great deal of character and could be extended further subject to any necessary consents. Both the beautiful Cotswold countryside and Winchcombe's excellent range of amenities are within easy reach.

#### GROUND FLOOR 678 sq.ft. (63.0 sq.m.) approx.

1ST FLOOR 560 sq.ft. (52.1 sq.m.) approx.

TOTAL FLOOR AREA: 1239 sq.ft. (115.1 sq.m.) approx. Whilst every attempt has been made to ensure the accuracy of the floorplan contained here, measurements of doors, windows, rooms and any other items are approximate and no responsibility is taken for any error, omission or mis-statement. This plan is for illustrative purposes only and should be used as such by any prospective purchaser. The services, systems and applicances shown have not been tested and no guarantee as to their operability or efficiency can be given. Made with Metropic ©2023