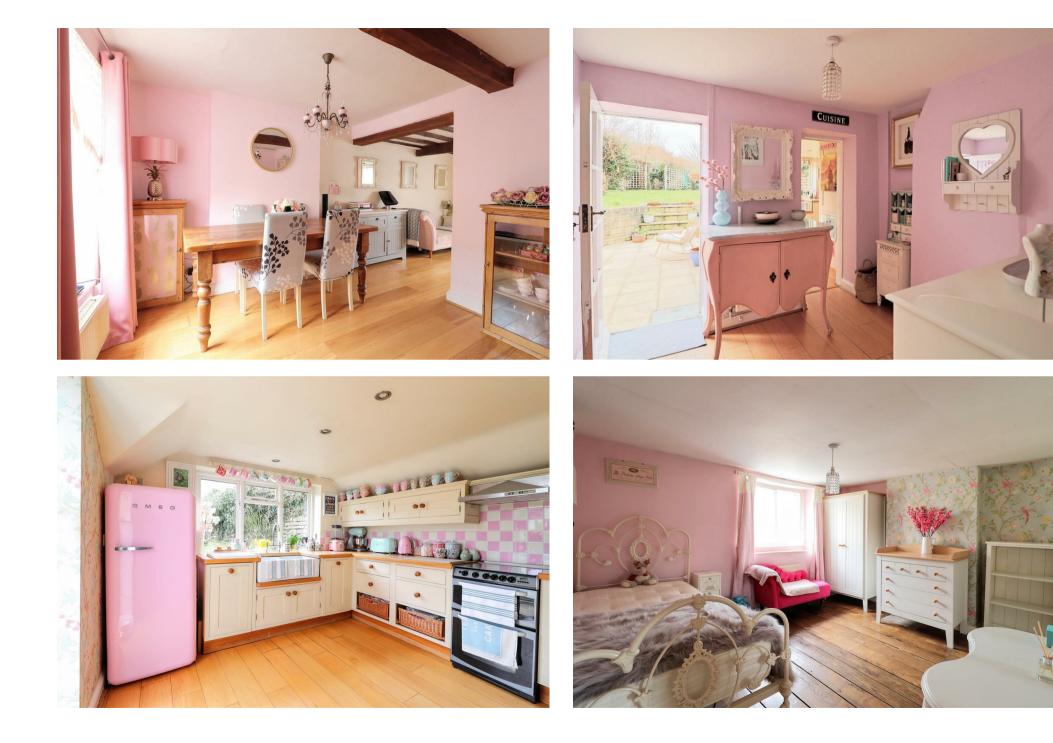

# THE PROPERTY

A spacious Cotswold stone four bedroom double-fronted house (formerly two), with a sunny south facing rear garden, three reception rooms, a utility/boot room/cloakroom, a kitchen opening onto the garden, four generous bedrooms and a first floor bathroom. This Grade II Listed period property has a great deal of character and could be extended further subject to any necessary consents. Both the beautiful Cotswold countryside and Winchcombe's excellent range of amenities are within easy reach.