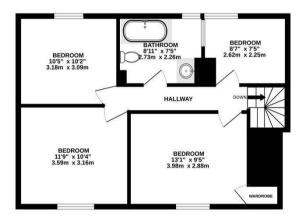

# THE PROPERTY

A spacious Cotswold stone four bedroom double-fronted house (formerly two), with a sunny south facing rear garden, three reception rooms, a utility/boot room/cloakroom, a kitchen opening onto the garden, four generous bedrooms and a first floor bathroom. This Grade II Listed period property has a great deal of character and could be extended further subject to any necessary consents. Both the beautiful Cotswold countryside and Winchcombe's excellent range of amenities are within easy reach.

#### GROUND FLOOR 678 sq.ft. (63.0 sq.m.) approx.

1ST FLOOR 560 sq.ft. (52.1 sq.m.) approx.

TOTAL FLOOR AREA: 1239 sq.ft. (115.1 sq.m.) approx. Whilst every attempt has been made to ensure the accuracy of the floorplan contained here, measurements of doors, windows, rooms and any other items are approximate and no responsibility is taken for any error, omission or mis-statement. This plan is for illustrative purposes only and should be used as such by any prospective purchaser. The services, systems and applicances shown have not been tested and no guarantee as to their operability or efficiency can be given. Made with Metropic ©2023