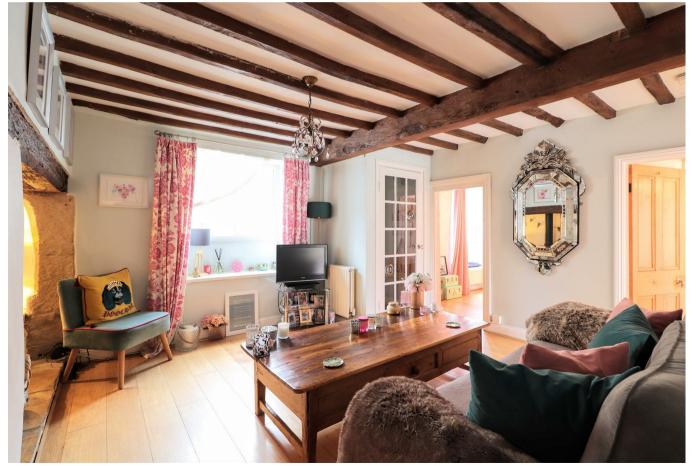

# THE PROPERTY

A spacious Cotswold stone four bedroom double-fronted house (formerly two), with a sunny south facing rear garden, three reception rooms, a utility/boot room/cloakroom, a kitchen opening onto the garden, four generous bedrooms and a first floor bathroom. This Grade II Listed period property has a great deal of character and could be extended further subject to any necessary consents. Both the beautiful Cotswold countryside and Winchcombe's excellent range of amenities are within easy reach.