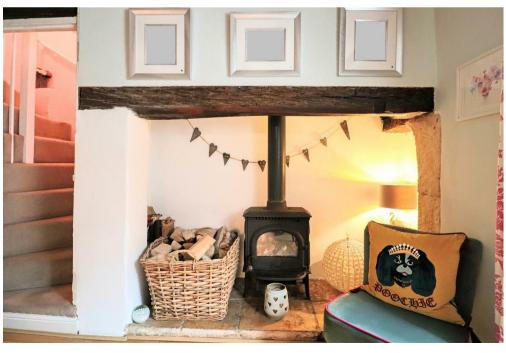

# THE PROPERTY

A spacious Cotswold stone four bedroom double-fronted house (formerly two), with a sunny south facing rear garden, three reception rooms, a utility/cloakroom, a kitchen opening onto the garden, four generous bedrooms and a first floor bathroom. This Grade II Listed period property has a great deal of character and could be extended further subject to any necessary consents. Both the beautiful Cotswold countryside and Winchcombe's excellent range of amenities are within easy reach.