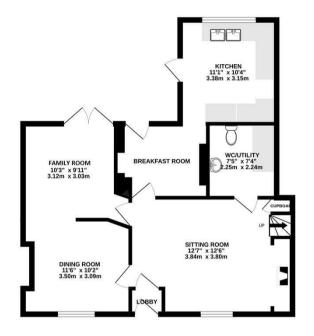

GROUND FLOOR 678 sq.ft. (63.0 sq.m.) approx. 1ST FLOOR 560 sq.ft. (52.1 sq.m.) approx.

#### VIEWINGS

By prior appointment only

TOTAL FLOOR AREA: 1239 sq.ft. (115.1 sq.m.) approx.

White every attempt has been made to ensure the accounty of the floorplan contained here, measurements of slows, windown contained here. Inseasurements of slows, windown contained here items the successful of some statement. This plan is for illustrative purposes only and should be used as such by any prospective purchaser. The splan is for illustrative purposes only and should be used as such by any prospective purchaser. The scheduling plannes shown have not been tested and no guarantee as to their operability or efficiency can be given.