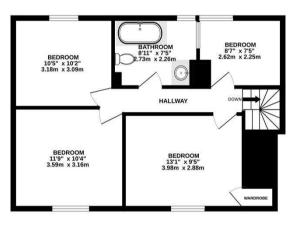

GROUND FLOOR 678 sq.ft. (63.0 sq.m.) approx. 1ST FLOOR 560 sq.ft. (52.1 sq.m.) approx.

#### VIEWINGS

By prior appointment only

TOTAL FLOOR AREA: 1239 sq.ft. (115.1 sq.m.) approx.

White every attempt has been made to ensure the accounty of the floorplan contained here, measurements of slows, windown contained here. Inseasurements of slows, windown contained here items the successful of some statement. This plan is for illustrative purposes only and should be used as such by any prospective purchaser. The splan is for illustrative purposes only and should be used as such by any prospective purchaser. The scheduling plannes shown have not been tested and no guarantee as to their operability or efficiency can be given.