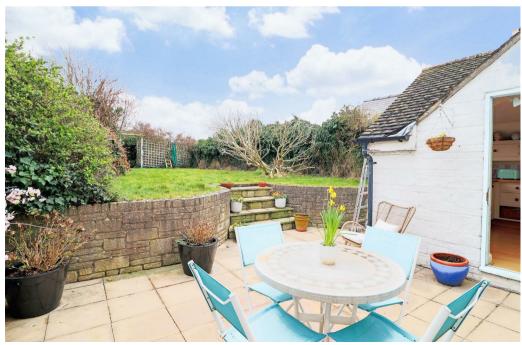

# THE PROPERTY

A spacious Cotswold stone four bedroom double-fronted house (formerly two), with a sunny south facing rear garden, three reception rooms, a utility/cloakroom, a kitchen opening onto the garden, four generous bedrooms and a first floor bathroom. This Grade II Listed period property has a great deal of character and could be extended further subject to any necessary consents. Both the beautiful Cotswold countryside and Winchcombe's excellent range of amenities are within easy reach.