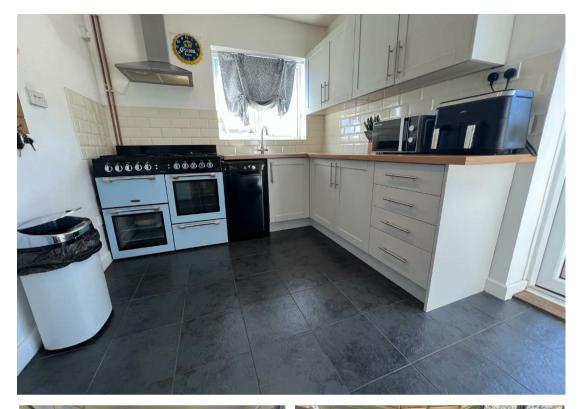

#### **Features**

- UPVC DOUBLE GLAZING
- FITTED KITCHEN
- LOUNGE/DINER
- CLOAKROOM
- UTILITY ROOM
- CONSERVATORY
- THREE BEDROOMS
- EN SUITE SHOWER TO BEDROOM TWO
- BATHROOM SUITE
- POPULAR LOCATION

These sales particulars have been produced as a general guide only and we would draw to your attention that we have not carried out a detailed Survey of the property nor have we tested services, appliances or specific fittings. Whilst measurements and statements given within the details are provided in good faith, their accuracy should not be relied upon. If there are any points about which you may be uncertain or would like further clarification, we would suggest that you telephone this office and speak to our staff who will endeavour to assist you.