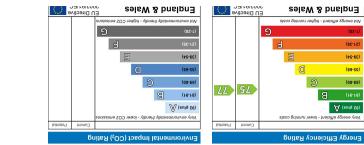

#### Features

- FIRST FLOOR FLAT
- DEPOSIT AMOUNT £1,067
- 12 MONTH CONTRACT
- TWO BEDROOMS
- COMMUNUAL PARKING
- CLOSE TO TOWN
- ENERGY RATING C
- SORRY NO PETS/ COUNCIL TAX BAND A
- SPACIOUS
  ACCOMMODATION
- APPROX SIZE 818 SQ FT