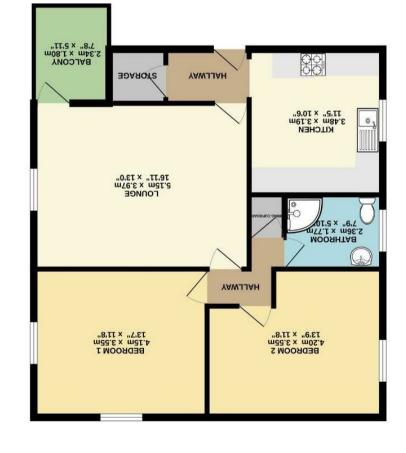

GROUND FLOOR 71.2 sq.m. (766 sq.ft.) approx.

TOTAL FLOOR AFEA: 17.1.2 act, m, (265 act, 1) act, 10 act, 10

Shires Residential 17 High Street, Halstead, Essex, CO9 2AA T: 01787 479988 E: halstead@scottmaddison.co.uk E: www.shiresresidential.com