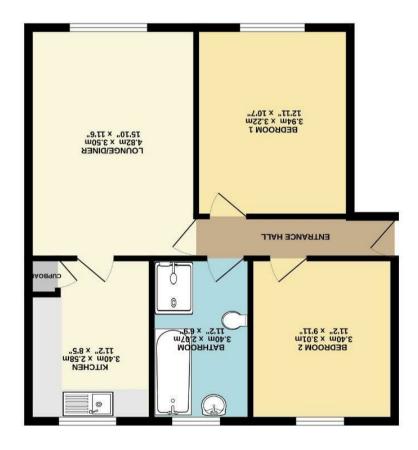

### The Property

Nestled in the village of Earls Colne, this flat on De Vere Road offers a perfect blend of comfort and convenience. With two bedrooms, this residence is ideal for couples or small families. Living in Earls Colne means you can enjoy village life while still being within easy reach of Colchester, which offers a variety of shops and restaurants. The surrounding countryside provides opportunities for outdoor activities, making it a wonderful location for nature enthusiasts. This apartment is not just a place to live; it is a home where you can create lasting memories. This property presents an excellent opportunity to experience the best of village living in a well-connected area. Do not miss the chance to make this flat your own.

#### **Features**

- NO ONWARD CHAIN
- TOP FLOOR FLAT
- TWO BEDROOMS
- LOUNGE/ DINER
- ON STREET PARKING
- IN THE VILLAGE OF EARLS COLNE
- COUNCIL TAX BAND A
- COMMUNAL GARDENS
- IDEAL FOR FIRST TIME BUYERS
- GAS HEATING