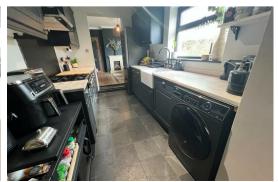

### The Property

Nestled in the charming area of Bois Field Terrace, Halstead, this delightful pre-1900 house offers a unique blend of character and modern living. Tastefully updated by the current vendors. Spanning an impressive 882 square feet, the property features two inviting reception rooms, fully fitted kitchen perfect for entertaining quests or enjoying quiet evenings at home.

### **Features**

- TWO RECEPTION ROOMS
- FITTED KITCHEN
- GAS RADIATOR CENTRAL HEATING
- UPVC DOUBLE GLAZING
- TASTEFULLY RESTORED
- FAMILY BATHROOM SUITE
- 90' SOUTH FACING REAR GARDEN
- OFF ROAD PARKING FOR ONE CAR
- CLOSE WALK TO TOWN
- SUMMER HOUSE