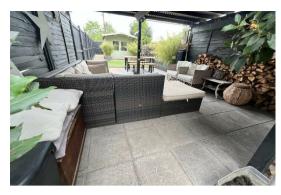

### **Features**

- TWO RECEPTION ROOMS
- FITTED KITCHEN
- GAS RADIATOR CENTRAL HEATING
- UPVC DOUBLE GLAZING
- TASTEFULLY RESTORED
- FAMILY BATHROOM SUITE
- 90' SOUTH FACING REAR GARDEN
- OFF ROAD PARKING FOR ONE CAR
- CLOSE WALK TO TOWN
- SUMMER HOUSE