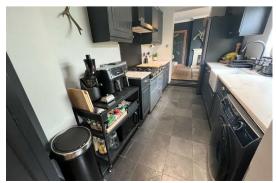

### The Property

Nestled in the charming area of Bois Field Terrace, Halstead, this delightful pre-1900 house offers a unique blend of character and modern living. Tastefully updated by the current vendors. Spanning an impressive 882 square feet, the property features two inviting reception rooms, fully fitted kitchen perfect for entertaining quests or enjoying quiet evenings at home.

### **Features**

- TWO RECEPTION ROOMS
- FITTED KITCHEN
- GAS RADIATOR CENTRAL HEATING
- UPVC DOUBLE GLAZING
- TASTEFULLY RESTORED
- FAMILY BATHROOM SUITE
- 90' SOUTH FACING REAR GARDEN
- OFF ROAD PARKING FOR ONE CAR
- CLOSE WALK TO TOWN
- SUMMER HOUSE