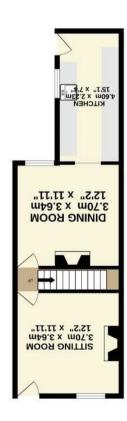

#### GROUND & FIRST FLOOR

75.7 sq.m. (814 sq.ft.) approx.

When the Wilson of the State of

Shires Residential 17 High Street, Halstead, Essex, CO9 2AA T: 01787 479988 E: halstead@scottmaddison.co.uk ww.shiresresidential.com