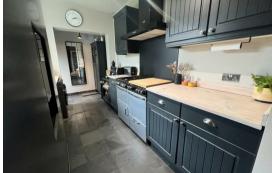

### The Property

Nestled in the charming area of Bois Field Terrace, Halstead, this delightful pre-1900 house offers a unique blend of character and modern living. Tastefully updated by the current vendors. Spanning an impressive 882 square feet, the property features two inviting reception rooms, fully fitted kitchen perfect for entertaining quests or enjoying quiet evenings at home.

### **Features**

- TWO RECEPTION ROOMS
- FITTED KITCHEN
- GAS RADIATOR CENTRAL HEATING
- UPVC DOUBLE GLAZING
- TASTEFULLY RESTORED
- FAMILY BATHROOM SUITE
- 90' SOUTH FACING REAR GARDEN
- OFF ROAD PARKING FOR ONE CAR
- CLOSE WALK TO TOWN
- SUMMER HOUSE