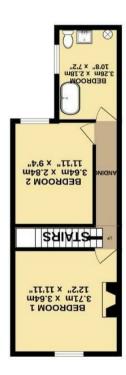

#### GROUND & FIRST FLOOR

75.7 sq.m. (814 sq.ft.) approx.

When the Wilson of the State of

Shires Residential 17 High Street, Halstead, Essex, CO9 2AA T: 01787 479988 E: halstead@scottmaddison.co.uk ww.shiresresidential.com