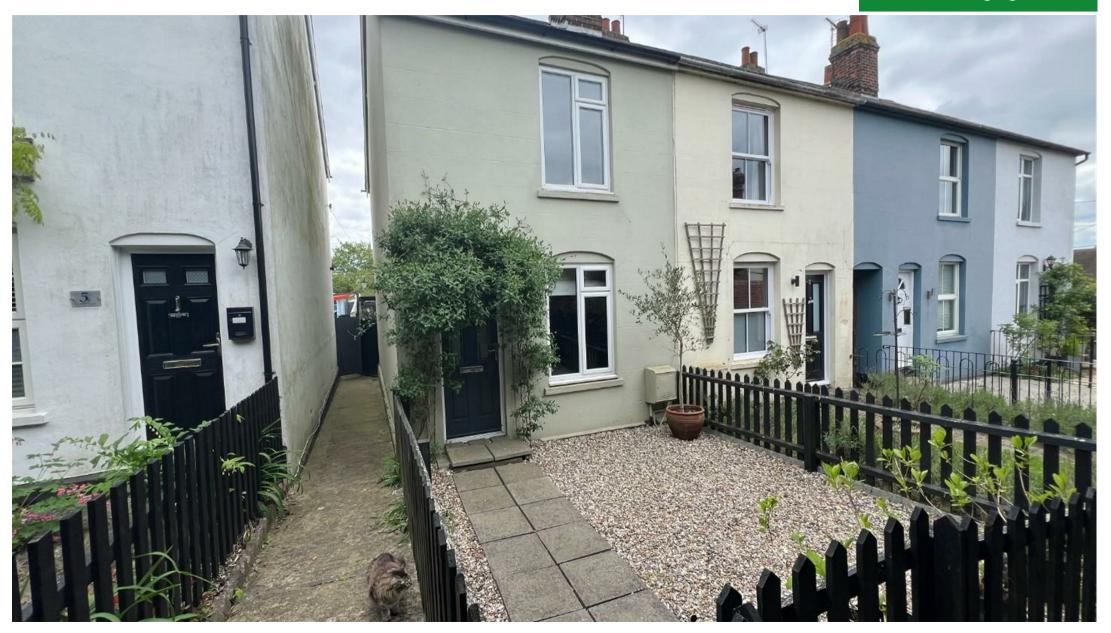

### The Property

Nestled in the charming area of Bois Field Terrace, Halstead, this delightful pre-1900 house offers a unique blend of character and modern living. Tastefully updated by the current vendors. Spanning an impressive 882 square feet, the property features two inviting reception rooms, fully fitted kitchen perfect for entertaining quests or enjoying quiet evenings at home.

The house boasts two well-proportioned bedrooms, providing ample space for relaxation and rest. The bathroom is conveniently located, ensuring comfort and practicality for daily routines.

With its historical charm, this property has retained many original features while offering the potential for personalisation to suit your taste. The exterior is complemented by a parking space for one vehicle, adding to the convenience of this lovely home.

### **Features**

- TWO RECEPTION ROOMS
- FITTED KITCHEN
- GAS RADIATOR CENTRAL HEATING
- UPVC DOUBLE GLAZING
- TASTEFULLY RESTORED
- FAMILY BATHROOM SUITE
- 90' SOUTH FACING REAR GARDEN
- OFF ROAD PARKING FOR ONE CAR
- CLOSE WALK TO TOWN
- SUMMER HOUSE