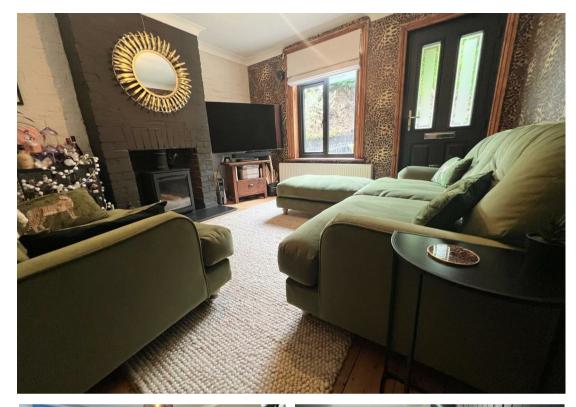

### The Property

Nestled in the charming area of Bois Field Terrace, Halstead, this delightful pre-1900 house offers a unique blend of character and modern living. Tastefully updated by the current vendors. Spanning an impressive 882 square feet, the property features two inviting reception rooms, fully fitted kitchen perfect for entertaining quests or enjoying quiet evenings at home.

### **Features**

- TWO RECEPTION ROOMS
- FITTED KITCHEN
- GAS RADIATOR CENTRAL HEATING
- UPVC DOUBLE GLAZING
- TASTEFULLY RESTORED
- FAMILY BATHROOM SUITE
- 90' SOUTH FACING REAR GARDEN
- OFF ROAD PARKING FOR ONE CAR
- CLOSE WALK TO TOWN
- SUMMER HOUSE