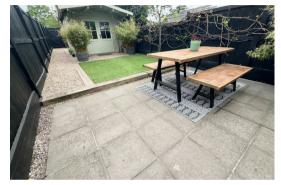

### **Features**

- TWO RECEPTION ROOMS
- FITTED KITCHEN
- GAS RADIATOR CENTRAL HEATING
- UPVC DOUBLE GLAZING
- TASTEFULLY RESTORED
- FAMILY BATHROOM SUITE
- 90' SOUTH FACING REAR GARDEN
- OFF ROAD PARKING FOR ONE CAR
- CLOSE WALK TO TOWN
- SUMMER HOUSE