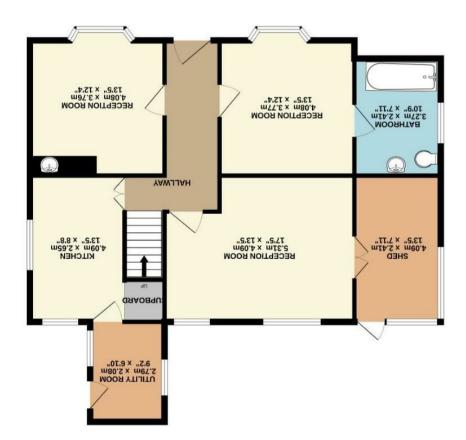

### The Property

Nestled on Toppesfield Road in the village of Great Yeldham, this detached house presents a remarkable opportunity for those seeking a project to transform into their dream home or an investment opportunity. This property offers three reception rooms and upstairs there are two bedrooms. This property is a renovation opportunity, allowing you to unleash your creativity and personal style. Whether you envision a modern renovation or a more traditional approach, the potential is vast. The surrounding area boasts a picturesque setting, with local amenities and beautiful countryside nearby, making it an ideal location for families or those looking to escape the hustle and bustle of city life. This is not just a house; it is a canvas awaiting your vision. With the right touch, this property can be transformed into a stunning residence or a rental opportunity. Do not miss the chance to invest in this property on Toppesfield Road, where your ideas can flourish and become a reality.

#### **Features**

- DETACHED PROPERTY
- RENOVATION PROJECT
- SEMI RURAL LOCATION
- NO ONWARD CHAIN
- FRINGE OF GREAT YELDHAM VILLAGE
- OPEN ASPECT TO REAR
- THREE RECEPTION ROOMS
- TWO BEDROOMS UPSTAIRS
- OFF ROAD PARKING
- EARLY VIEWING ADVISED

as to their operability or efficiency can be given.
Made with Metropix ©2025

of doors, windows, comes and any other items are approximate and no responsibility is taken for any error, onlission or miss-statement. This plan is for illustrative purposes only and should be used as such by any prospective purchaser. The services, systems and appliances shown have not been tested and no guarantee prospective purchaser. The services as to their context of the services, systems and appliances shown have not been tested and no guarantee. Whilst every attempt has been made to ensure the accuracy of the floorplan contained here, measurements

TOTAL FLOOR AREA: 166.1 sq.m. (1788 sq.ft.) approx.

www.shiresresidential.com

88667478710:T

Shires Residential

E: halstead@scottmaddison.co.uk

17 High Street, Halstead, Essex, CO9 2AA