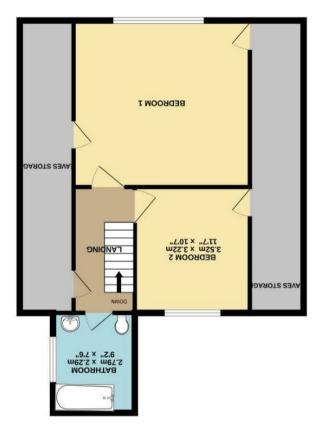

### The Property

Nestled on Toppesfield Road in the village of Great Yeldham, this detached house presents a remarkable opportunity for those seeking a project to transform into their dream home or an investment opportunity. This property offers three reception rooms and upstairs there are two bedrooms. This property is a renovation opportunity, allowing you to unleash your creativity and personal style. Whether you envision a modern renovation or a more traditional approach, the potential is vast. The surrounding area boasts a picturesque setting, with local amenities and beautiful countryside nearby, making it an ideal location for families or those looking to escape the hustle and bustle of city life. This is not just a house; it is a canvas awaiting your vision. With the right touch, this property can be transformed into a stunning residence or a rental opportunity. Do not miss the chance to invest in this property on Toppesfield Road, where your ideas can flourish and become a reality.

#### **Features**

- DETACHED PROPERTY
- RENOVATION PROJECT
- SEMI RURAL LOCATION
- NO ONWARD CHAIN
- FRINGE OF GREAT YELDHAM VILLAGE
- OPEN ASPECT TO REAR
- THREE RECEPTION ROOMS
- TWO BEDROOMS UPSTAIRS
- OFF ROAD PARKING
- EARLY VIEWING ADVISED

as to their operability or efficiency can be given.
Made with Metropix ©2025

of doors, windows, comes and any other items are approximate and no responsibility is taken for any error, onlission or miss-statement. This plan is for illustrative purposes only and should be used as such by any prospective purchaser. The services, systems and appliances shown have not been tested and no guarantee prospective purchaser. The services as to their context of the services, systems and appliances shown have not been tested and no guarantee. Whilst every attempt has been made to ensure the accuracy of the floorplan contained here, measurements

TOTAL FLOOR AREA: 166.1 sq.m. (1788 sq.ft.) approx.

www.shiresresidential.com

88667478710:T

Shires Residential

E: halstead@scottmaddison.co.uk

17 High Street, Halstead, Essex, CO9 2AA