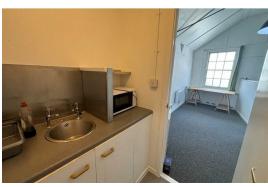

The office features a well-appointed shower room, providing convenience for both staff and clients. Additionally, a kitchenette is included, allowing for easy meal preparation and refreshments throughout the day. The generous layout ensures that you have ample room to create a productive and comfortable working environment.

#### **Features**

- Office one 13'8 x 10'1 max
- Office two 10'10 x 10'
- Reception area 15'7 x 8'2
- Shower room 4'11 x 6'2
- Kitchenette 4'10 x 5'2
- Newly refurbished
- Walking distance of High Street
- Available immediately
- Viewing advised
- Shared garden area