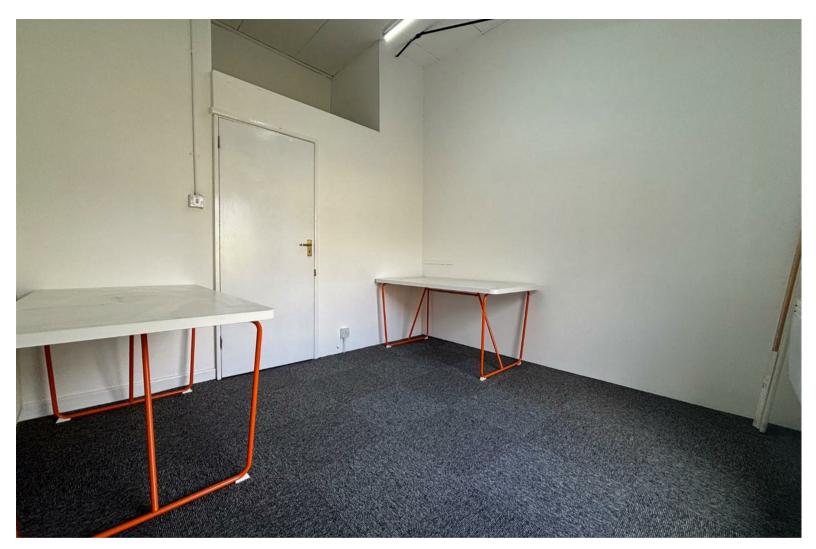

## The Property

Nestled in the heart of Halstead on Head Street, this newly refurbished first-floor office presents an excellent opportunity for those seeking a versatile workspace. Boasting two spacious offices, this property can easily accommodate a variety of professional needs, whether you are looking to establish a new business or expand an existing one.

#### **Features**

- Office one 13'8 x 10'1 max
- Office two 10'10 x 10'
- Reception area 15'7 x 8'2
- Shower room 4'11 x 6'2
- Kitchenette 4'10 x 5'2
- Newly refurbished
- Walking distance of High Street
- Available immediately
- Viewing advised
- Shared garden area