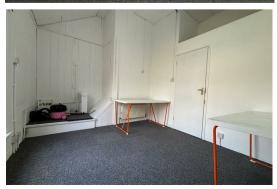

## The Property

Nestled in the heart of Halstead on Head Street, this newly refurbished first-floor office presents an excellent opportunity for those seeking a versatile workspace. Boasting two spacious offices, this property can easily accommodate a variety of professional needs, whether you are looking to establish a new business or expand an existing one.

#### **Features**

- Office one 13'8 x 10'1 max
- Office two 10'10 x 10'
- Reception area 15'7 x 8'2
- Shower room 4'11 x 6'2
- Kitchenette 4'10 x 5'2
- Newly refurbished
- Walking distance of High Street
- Available immediately
- Viewing advised
- Shared garden area