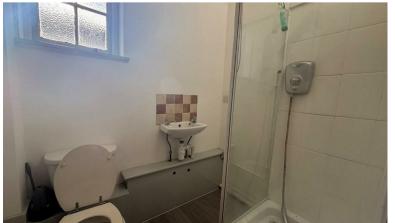

The office features a well-appointed shower room, providing convenience for both staff and clients. Additionally, a kitchenette is included, allowing for easy meal preparation and refreshments throughout the day. The generous layout ensures that you have ample room to create a productive and comfortable working environment.

#### **Features**

- Office one 13'8 x 10'1 max
- Office two 10'10 x 10'
- Reception area 15'7 x 8'2
- Shower room 4'11 x 6'2
- Kitchenette 4'10 x 5'2
- Newly refurbished
- Walking distance of High Street
- Available immediately
- Viewing advised
- Shared garden area