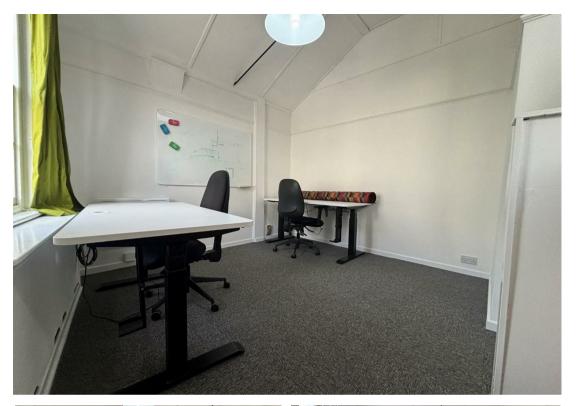

## The Property

Nestled in the heart of Halstead on Head Street, this newly refurbished first-floor office presents an excellent opportunity for those seeking a versatile workspace. Boasting two spacious offices, this property can easily accommodate a variety of professional needs, whether you are looking to establish a new business or expand an existing one.

The office features a well-appointed shower room, providing convenience for both staff and clients. Additionally, a kitchenette is included, allowing for easy meal preparation and refreshments throughout the day. The generous layout ensures that you have ample room to create a productive and comfortable working environment.

This office space is perfect for those who value modern facilities in a central location. With its recent refurbishment, it offers a fresh and inviting atmosphere, ready for you to make it your own. Don't miss the chance to secure this exceptional property in Halstead.

#### **Features**

- Office one 13'8 x 10'1 max
- Office two 10'10 x 10'
- Reception area 15'7 x 8'2
- Shower room 4'11 x 6'2
- Kitchenette 4'10 x 5'2
- Newly refurbished
- Walking distance of High Street
- Available immediately
- Viewing advised
- Shared garden area