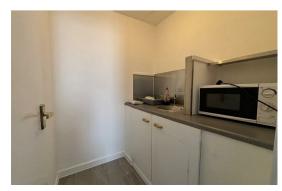

The office features a well-appointed shower room, providing convenience for both staff and clients. Additionally, a kitchenette is included, allowing for easy meal preparation and refreshments throughout the day. The generous layout ensures that you have ample room to create a productive and comfortable working environment.

#### **Features**

- Office one 13'8 x 10'1 max
- Office two 10'10 x 10'
- Reception area 15'7 x 8'2
- Shower room 4'11 x 6'2
- Kitchenette 4'10 x 5'2
- Newly refurbished
- Walking distance of High Street
- Available immediately
- Viewing advised
- Shared garden area