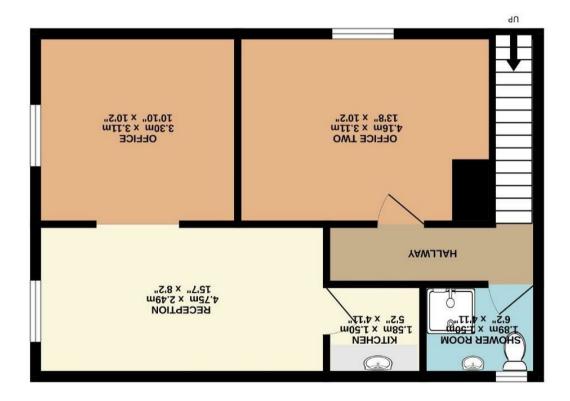

## The Property

Nestled in the heart of Halstead on Head Street, this newly refurbished first-floor office presents an excellent opportunity for those seeking a versatile workspace. Boasting two spacious offices, this property can easily accommodate a variety of professional needs, whether you are looking to establish a new business or expand an existing one.

The office features a well-appointed shower room, providing convenience for both staff and clients. Additionally, a kitchenette is included, allowing for easy meal preparation and refreshments throughout the day. The generous layout ensures that you have ample room to create a productive and comfortable working environment.

#### **Features**

- Office one 13'8 x 10'1 max
- Office two 10'10 x 10'
- Reception area 15'7 x 8'2
- Shower room 4'11 x 6'2
- Kitchenette 4'10 x 5'2
- Newly refurbished
- Walking distance of High Street
- Available immediately
- Viewing advised
- Shared garden area

#### 45.4 sq.m. (488 sq.ft.) approx. FIRST FLOOR

TOTAL FLOOR AREA: 45.4 sq.m. (488 sq.ft.) approx.

when the course of the course

|                                                | Virectiv<br>Dave or Co. |                                                     |   |           |
|------------------------------------------------|-------------------------|-----------------------------------------------------|---|-----------|
|                                                |                         | Not environmentally friendly - higher CO2 emissions |   |           |
|                                                |                         | 9                                                   |   | (1-20)    |
|                                                |                         | 륄                                                   |   | (21-38)   |
|                                                |                         | 3                                                   |   | (39-54)   |
|                                                |                         | O                                                   |   | (89-58)   |
|                                                |                         |                                                     | 3 | (08-69)   |
|                                                |                         |                                                     | 8 | (16-18)   |
|                                                |                         |                                                     |   | (sulq Se) |
|                                                |                         | Very environmentally friendly - lower CO2 emissions |   |           |
| Potential                                      | Current                 |                                                     |   |           |
| Environmental Impact (CO <sub>2</sub> ) Rating |                         |                                                     |   |           |