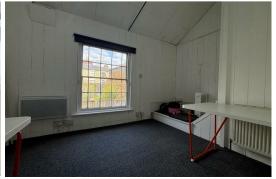

## The Property

Nestled in the heart of Halstead on Head Street, this newly refurbished first-floor office presents an excellent opportunity for those seeking a versatile workspace. Boasting two spacious offices, this property can easily accommodate a variety of professional needs, whether you are looking to establish a new business or expand an existing one.

#### **Features**

- Office one 13'8 x 10'1 max
- Office two 10'10 x 10'
- Reception area 15'7 x 8'2
- Shower room 4'11 x 6'2
- Kitchenette 4'10 x 5'2
- Newly refurbished
- Walking distance of High Street
- Available immediately
- Viewing advised
- Shared garden area