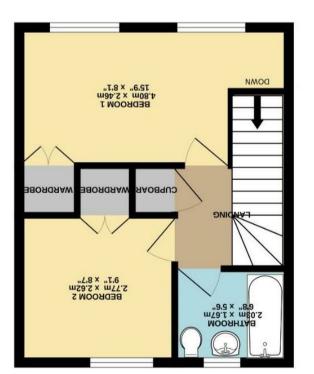

#### .xorqqs (.fl.pz 818) .m.pz £.72 : A3AA 900JA JATOT

Mate on provide the second of Whilst every attempt has been made to ensure the accuracy of the floopplan contained here, measurements of doors, windows, rooms and any other items are approximate and no responsibility is taken for any error,