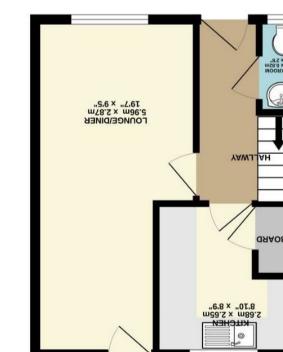

#### .xorqqs (.fl.pz 818) .m.pz £.72 : A3AA 900JA JATOT

Mate on provide the second of Whilst every attempt has been made to ensure the accuracy of the floopplan contained here, measurements of doors, windows, rooms and any other items are approximate and no responsibility is taken for any error,