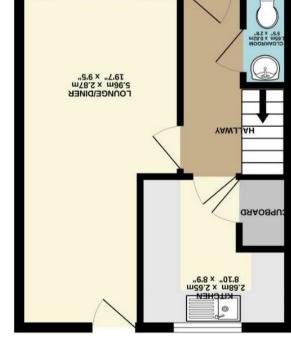

#### .xorqqs (.fl.pz 818) .m.pz £.72 : A3AA 900JA JATOT

Mate on provide the second of Whilst every attempt has been made to ensure the accuracy of the floopplan contained here, measurements of doors, windows, rooms and any other items are approximate and no responsibility is taken for any error,