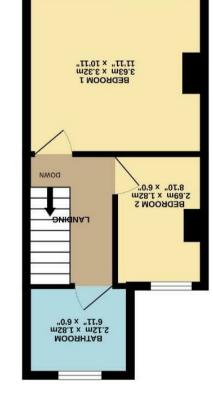

#### The Property

Scott Maddison are pleased to offer for sale this two bedroom mid terraced house located on Colne Road. This house presents an excellent opportunity for first-time buyers seeking a comfortable and convenient home. The property boasts two reception rooms, providing space for both relaxation and entertaining. The separate dining room is perfect for hosting family meals or enjoying quiet dinners. The kitchen also benefits from integrated appliances.

#### Features

- TWO BEDROOMS
- SEPERATE DINING ROOM
- MID TERRACED
- CLOSE TO TOWN
- FOUR PIECE BATHROOM SUITE
- FITTED KITCHEN WITH
  INTEGRATED APPLIANCES
- GAS CENTRAL HEATING
- ON STREET PARKING
- LOG BURNER IN LOUNGE
- COUNCIL TAX BAND B