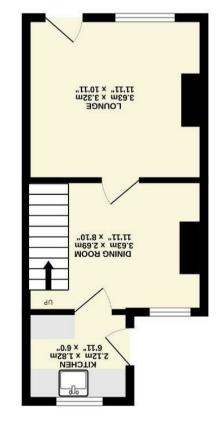

#### The Property

Scott Maddison are pleased to offer for sale this two bedroom mid terraced house located on Colne Road. This house presents an excellent opportunity for first-time buyers seeking a comfortable and convenient home. The property boasts two reception rooms, providing space for both relaxation and entertaining. The separate dining room is perfect for hosting family meals or enjoying quiet dinners. The kitchen also benefits from integrated appliances.

#### Features

- TWO BEDROOMS
- SEPERATE DINING ROOM
- MID TERRACED
- CLOSE TO TOWN
- FOUR PIECE BATHROOM SUITE
- FITTED KITCHEN WITH
  INTEGRATED APPLIANCES
- GAS CENTRAL HEATING
- ON STREET PARKING
- LOG BURNER IN LOUNGE
- COUNCIL TAX BAND B