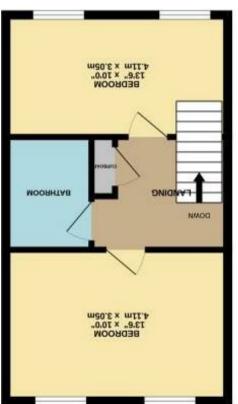

The property boasts a spacious reception room that flows seamlessly into a modern open-plan living area, creating an inviting space for both relaxation and entertaining. The well-designed layout features two generously sized double bedrooms, providing ample space for rest and privacy. Additionally, the house includes two bathrooms, ensuring comfort and convenience for all occupants.

research and the presence of t

TOTAL FLOOR AREA: 716 sq.ft. (66.5 sq.m.) approx.

www.shiresresidential.com

886674 78710:T

Shires Residential

E: halstead@scottmaddison.co.uk

17 High Street, Halstead, Essex, CO9 2AA