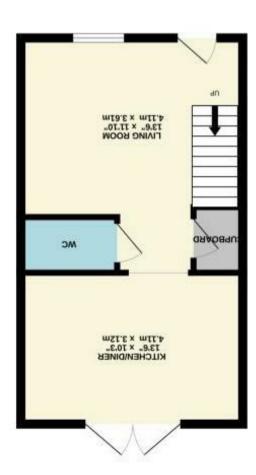

The property boasts a spacious reception room that flows seamlessly into a modern open-plan living area, creating an inviting space for both relaxation and entertaining. The well-designed layout features two generously sized double bedrooms, providing ample space for rest and privacy. Additionally, the house includes two bathrooms, ensuring comfort and convenience for all occupants.

research and the presence of t

TOTAL FLOOR AREA: 716 sq.ft. (66.5 sq.m.) approx.

www.shiresresidential.com

886674 78710:T

Shires Residential

E: halstead@scottmaddison.co.uk

17 High Street, Halstead, Essex, CO9 2AA