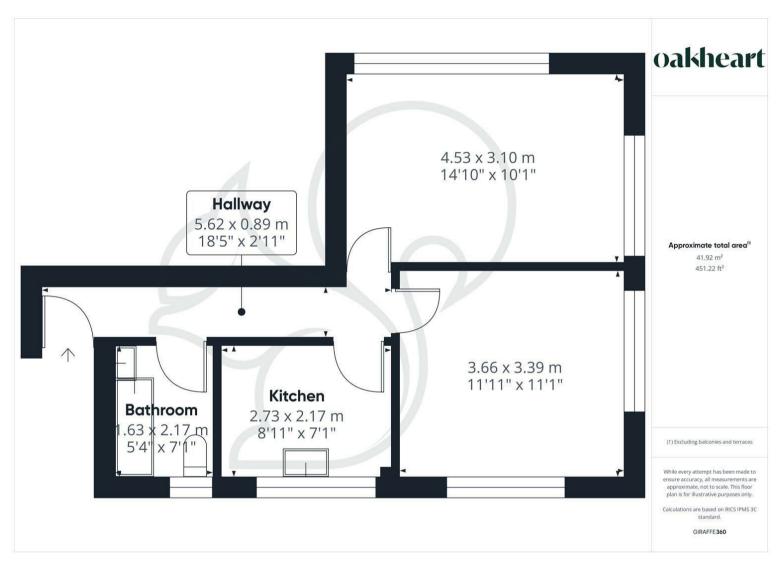

This well-presented one bedroom apartment is ideally located in the sought after IP2 area, offering generous living space and superb convenience for commuters and professionals alike. The property boasts from a large double bedroom and a spacious living/dining room, making it perfect for a single occupant or professional couple.

Date Available:
2nd May 2025

Local Authority:

Council Tax Band:
A

Agents Note: Whilst every care has been taken to prepare these particulars, they are for guidance purposes only. All measurements are approximate and are for general guidance purposes only and whilst every care has been taken to ensure their accuracy, they should not be relied upon.