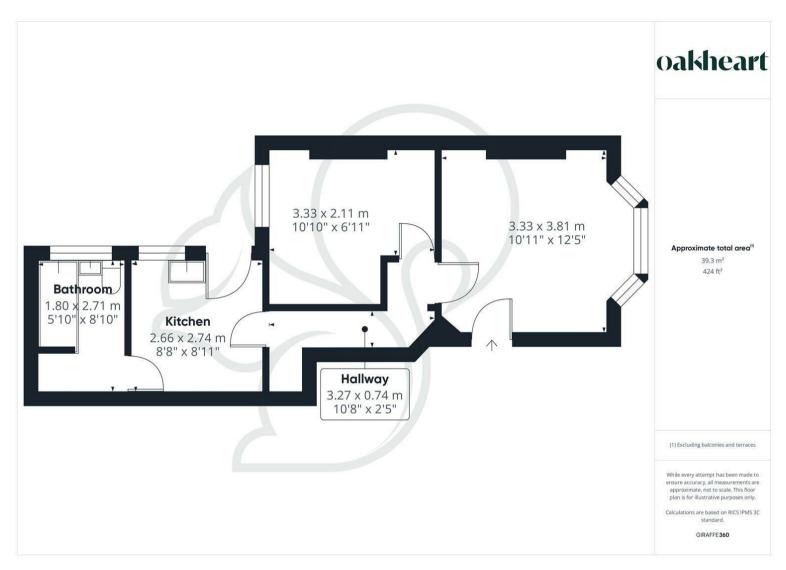

This beautifully refurbished one-bedroom ground floor flat is available to let on Grange Road. The property has been completely refurbished throughout and offers a spacious dining/living room, perfect for both relaxing and entertaining. The double bedroom features a window to the rear aspect, providing plenty of natural light and a peaceful outlook.

Date Available: 23rd May 2025 **Local Authority: Ipswich Borough Council** Council Tax Band: Α

Agents Note: Whilst every care has been taken to prepare these particulars, they are for guidance purposes only. All measurements are approximate and are for general guidance purposes only and whilst every care has been taken to ensure their accuracy, they should not be relied upon.