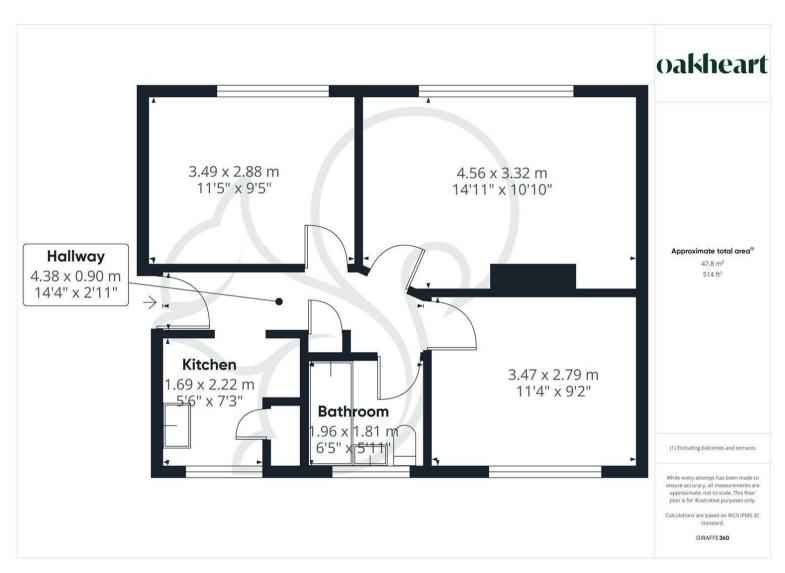

This well-presented two bedroom apartment is ideally located in the sought after IP2 area, offering generous living space and superb convenience for commuters and professionals alike. The property boasts from two large double bedroom and a spacious living/dining room, making it perfect for a single occupant or professional couple.

Date Available:
14th May 2025

Local Authority:

Council Tax Band:
A

Agents Note: Whilst every care has been taken to prepare these particulars, they are for guidance purposes only. All measurements are approximate and are for general guidance purposes only and whilst every care has been taken to ensure their accuracy, they should not be relied upon.