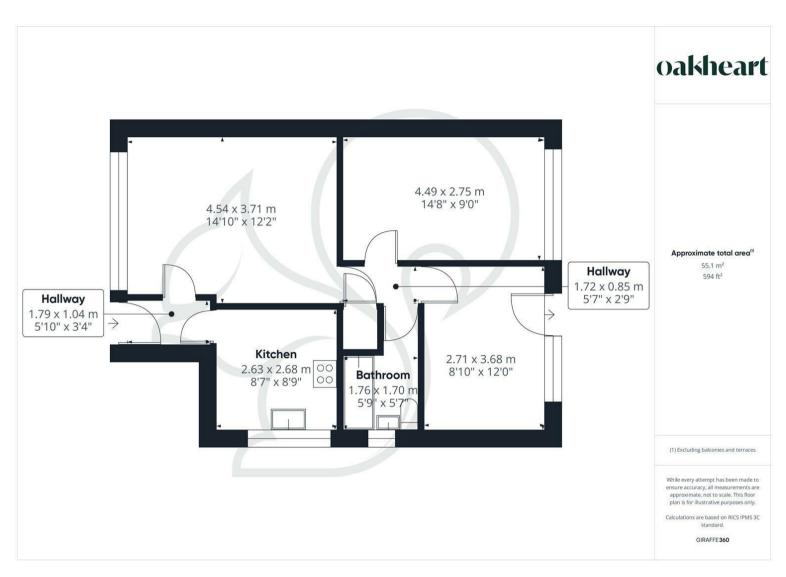

This well-presented two-bedroom ground floor maisonette is available to let on Perryfields in the popular village of Great Cornard, just outside Sudbury. The property offers spacious accommodation with two generously sized bedrooms and is ideal for professionals, couples, or small families.

Date Available: 18th May 2025 **Local Authority:** Babergh Council Tax Band: Α

Agents Note: Whilst every care has been taken to prepare these particulars, they are for guidance purposes only. All measurements are approximate and are for general guidance purposes only and whilst every care has been taken to ensure their accuracy, they should not be relied upon.