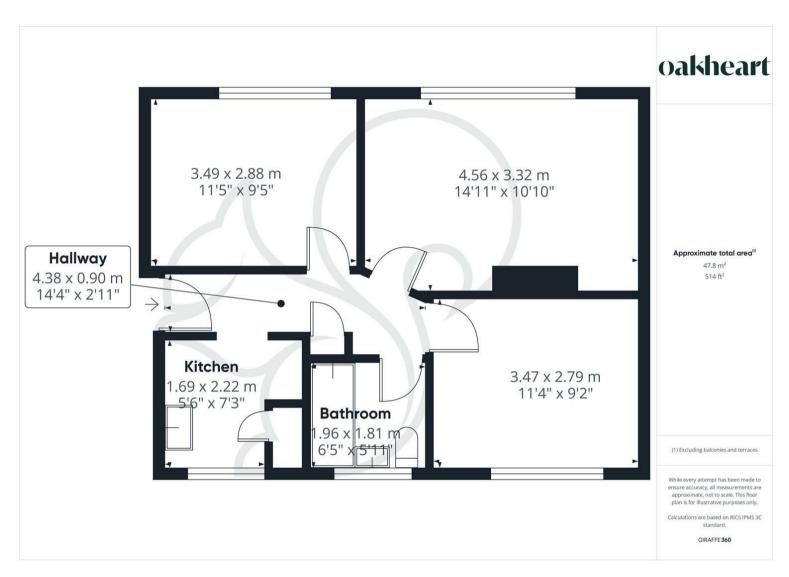

This well-presented two bedroom apartment is ideally located in the sought after IP2 area, offering generous living space and superb convenience for commuters and professionals alike. The property boasts from two large double bedroom and a spacious living/dining room, making it perfect for a single occupant or professional couple.