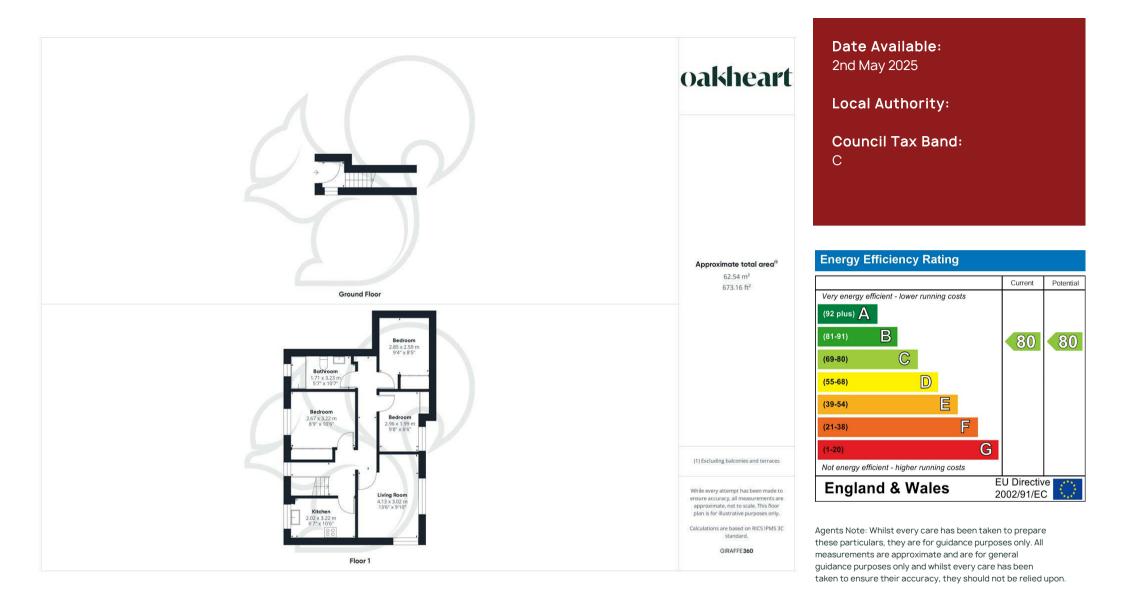

A spacious three-bedroom first floor maisonette ideally located within walking distance of Sudbury Town Centre.

This well-presented property benefits from its own private entrance via a ground-floor porch, with stairs leading up to a bright and airy hallway. The accommodation includes a modern fitted kitchen with a range of matching wall and base units, stainless steel sink and drainer, and space for appliances. The dual-aspect lounge is light and welcoming—ideal for relaxing or entertaining. There are three wellproportioned bedrooms, each with built-in wardrobes offering useful storage. The main bedroom features two Velux windows, adding to the bright and airy feel. The bathroom is fitted with a white suite including a bath with shower over, wash hand basin, low level WC, extractor fan, heated towel rail, and a double glazed window.