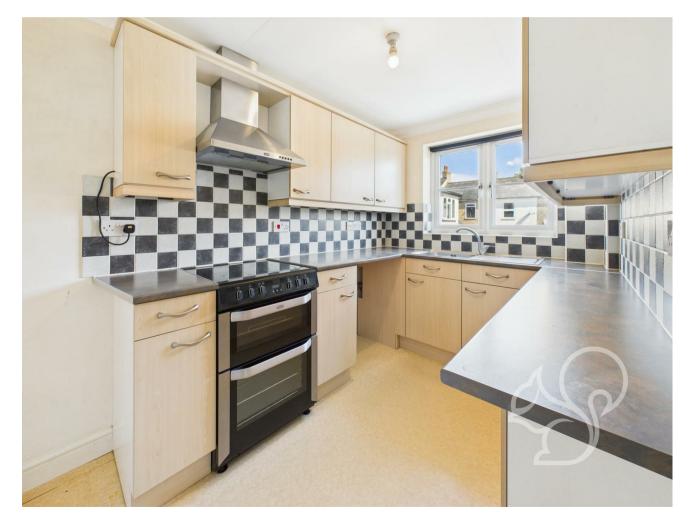

A spacious three-bedroom first floor maisonette ideally located within walking distance of Sudbury Town Centre.

This well-presented property benefits from its own private entrance via a ground-floor porch, with stairs leading up to a bright and airy hallway. The accommodation includes a modern fitted kitchen with a range of matching wall and base units, stainless steel sink and drainer, and space for appliances. The dual-aspect lounge is light and welcoming—ideal for relaxing or entertaining. There are three wellproportioned bedrooms, each with built-in wardrobes offering useful storage. The main bedroom features two Velux windows, adding to the bright and airy feel. The bathroom is fitted with a white suite including a bath with shower over, wash hand basin, low level WC, extractor fan, heated towel rail, and a double glazed window.