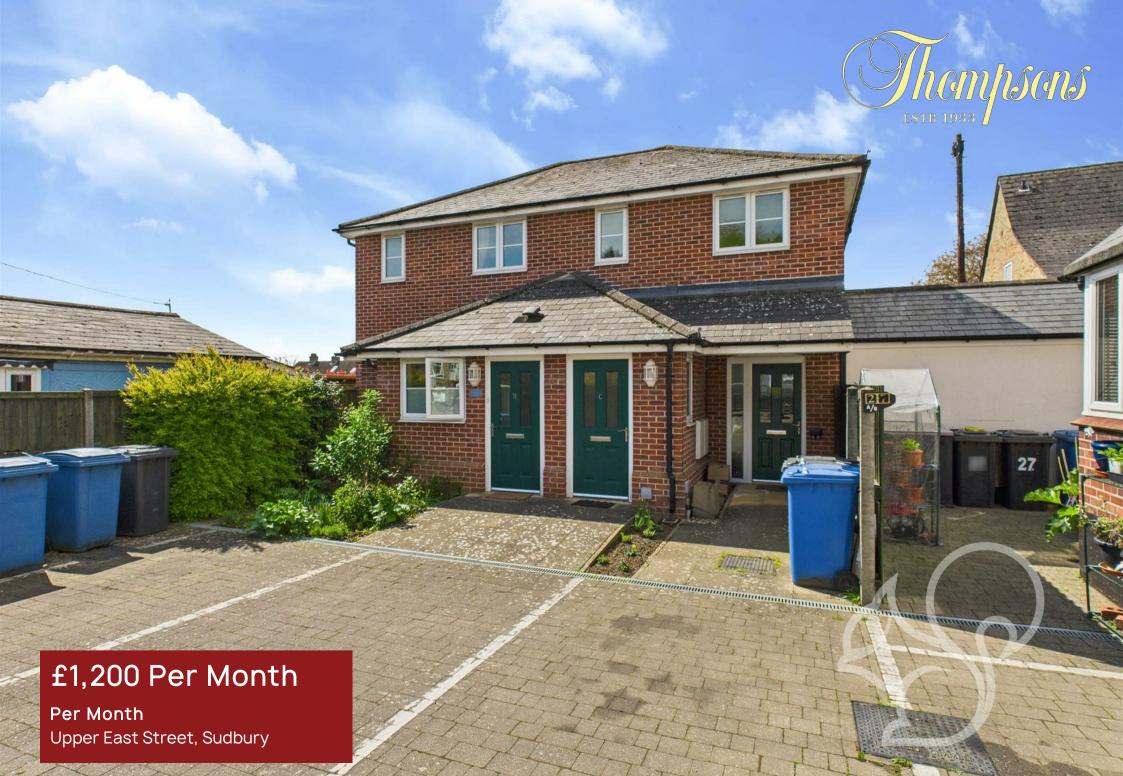

A spacious three-bedroom first floor maisonette ideally located within walking distance of Sudbury Town Centre.

This well-presented property benefits from its own private entrance via a ground-floor porch, with stairs leading up to a bright and airy hallway. The accommodation includes a modern fitted kitchen with a range of matching wall and base units, stainless steel sink and drainer, and space for appliances. The dual-aspect lounge is light and welcoming—ideal for relaxing or entertaining. There are three wellproportioned bedrooms, each with built-in wardrobes offering useful storage. The main bedroom features two Velux windows, adding to the bright and airy feel. The bathroom is fitted with a white suite including a bath with shower over, wash hand basin, low level WC, extractor fan, heated towel rail, and a double glazed window.