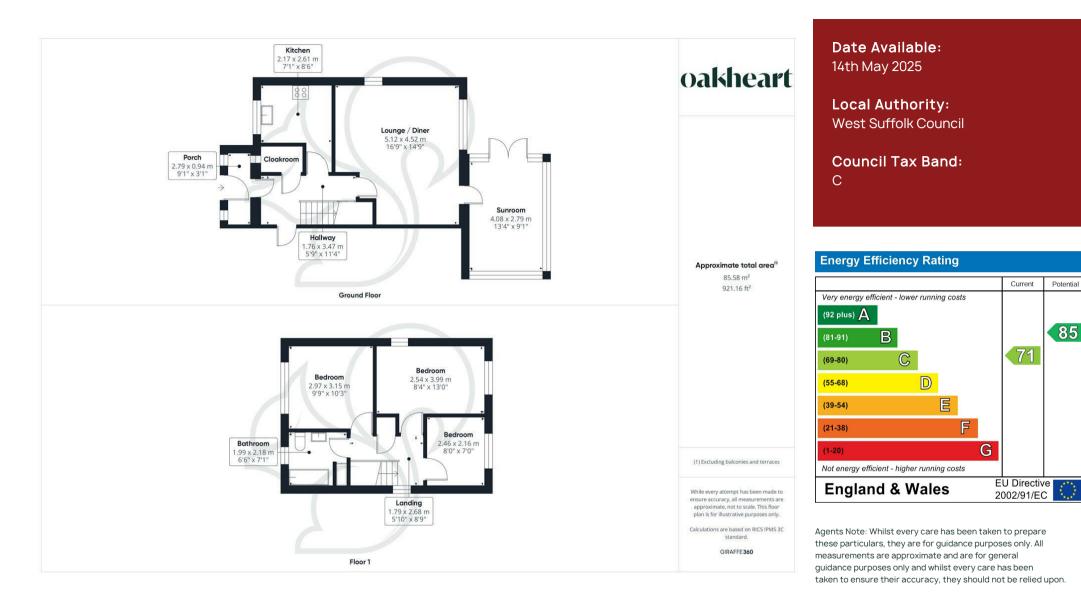

## £1,600 Per Month

Per Month Woodside Close, Bury St. E<u>dmunds</u> ampsans

FF

F

P

Discover this beautifully renovated 3-bedroom detached home, perfectly situated in the desirable area of Woodside Close, Bury St. Edmunds. This property boasts a spacious lounge diner, ideal for family gatherings, and a delightful sunroom that offers additional living space and natural light. The newly fitted kitchen is equipped with modern appliances, creating a perfect blend of style and functionality. Upstairs, you'll find three well-appointed bedrooms and a brand-new bathroom, ensuring a comfortable living experience. The property's recent renovation ensures that it is both stylish and well-maintained, making it an excellent choice for families or professionals seeking a peaceful retreat.