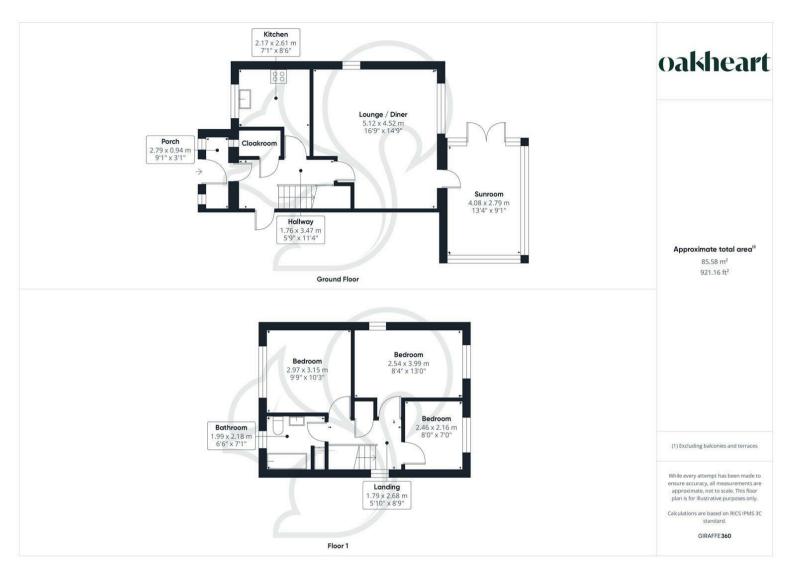

Upstairs, you'll find three well-appointed bedrooms and a brand-new bathroom, ensuring a comfortable living experience. The property's recent renovation ensures that it is both stylish and well-maintained, making it an excellent choice for families or professionals seeking a peaceful retreat.