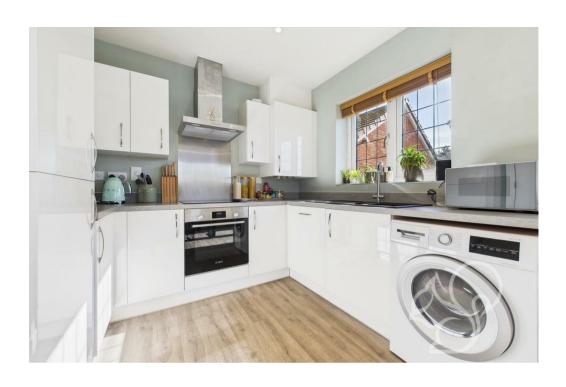

Step inside to find a generously sized lounge, perfect for relaxing or entertaining guests. The modern

kitchen/diner is a highlight of the home, featuring contemporary fittings and ample space for family meals or gatherings. The principal bedroom boasts an ensuite, while two additional well-proportioned bedrooms offer versatility for family, guests, or a home office. A stylish family bathroom completes the upper level.