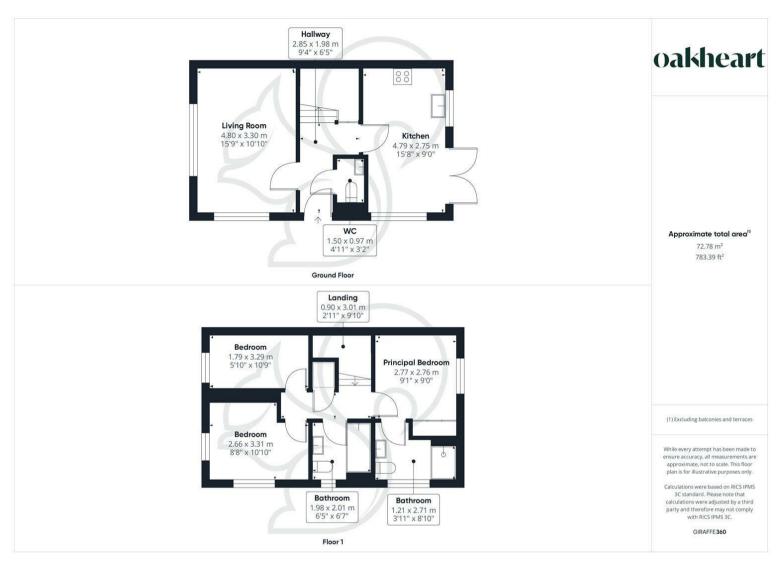

Step inside to find a generously sized lounge, perfect for relaxing or entertaining guests. The modern

kitchen/diner is a highlight of the home, featuring contemporary fittings and ample space for family meals or gatherings. The principal bedroom boasts an ensuite, while two additional well-proportioned bedrooms offer versatility for family, guests, or a home office. A stylish family bathroom completes the upper level.

Externally, the property benefits from a driveway and garage, providing convenient off-road parking. The rear garden is a lovely outdoor space, perfect for enjoying sunny days or hosting barbecues.

Located in a sought-after neighbourhood, this home is a fantastic opportunity for those looking to settle in Bury St Edmunds. Call the Oakheart Lettings team today to arrange a viewing!

Date Available: 31st March 2025 **Local Authority:** West Suffolk Council Tax Band: C

Agents Note: Whilst every care has been taken to prepare these particulars, they are for guidance purposes only. All measurements are approximate and are for general guidance purposes only and whilst every care has been taken to ensure their accuracy, they should not be relied upon.