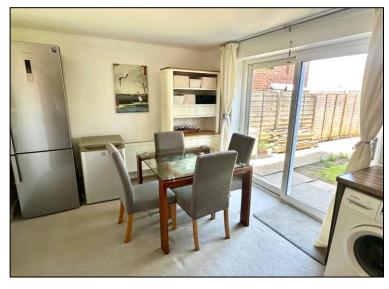

# Kitchen/Dining Room -

Kitchen: Range of medium oak fronted wall and base cupboards and drawers fitted to three sides. Single drainer stainless steel sink unit and mixer tap set in work surface, cupboards and drawers below. Tiled splash backs. Space and plumbing for automatic washing machine. Return work surface with inset 'Bosch' 4-ring gas hob. Eye level 'Bosch' double oven and grill. Tall larder cupboard. Tiled effect laminate flooring. Double glazed window to rear elevation. Dining Room: Space fore table and chairs. Radiator. Double glazed sliding patio doors to rear Garden.