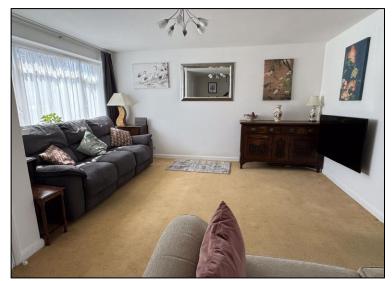

# Lounge -

Door from Porch. Double glazed window to front aspect. Double radiator. Staircase rising to first floor with cupboard below housing gas, electric meter and Consumer unit.