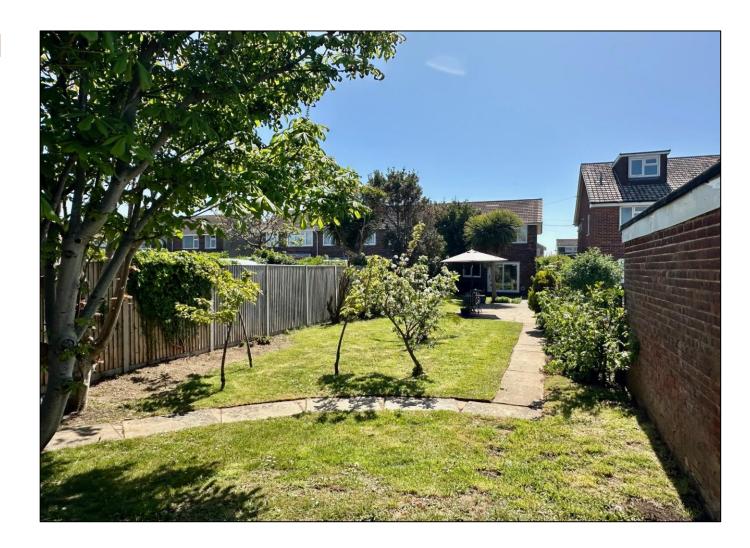

#### Rear Garden –

Paved patio area. Mainly laid to lawn with three Bay trees, ornamental Palm & date Palm. Three eating Apple and two Cherry trees. Fence and shrubs to boundaries. Rear pedestrian gate and path to