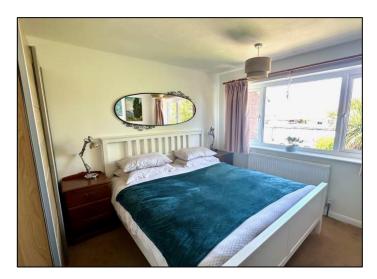

## Bedroom 1 -

Double glazed window to rear elevation. Radiator.

### Bedroom 2 -

Double glazed window to front elevation with sea glimpse. Radiator.

### Bedroom 3 -

Double glazed window to rear elevation. Radiator.

# Family Bathroom -

White suite comprising shaped panelled Bath with mixer tap and handheld mixer shower over, fitted screen. Shelf and cupboard housing 'Worcester Bosch' gas boiler. Wall mounted cupboard. Close coupled WC and wash hand basin with pull out deep drawers below. Attractive wall tiling. 'Ladder style' towel radiator. Obscure double glazed window to front elevation. Laminate flooring.