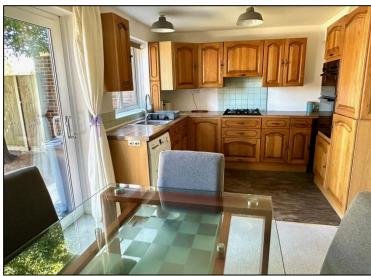

# Kitchen/Dining Room -

Kitchen: Range of medium oak fronted wall and base cupboards and drawers fitted to three sides. Single drainer stainless steel sink unit and mixer tap set in work surface, cupboards and drawers below. Tiled splash backs. Space and plumbing for automatic washing machine. Return work surface with inset 'Bosch' 4-ring gas hob. Eye level 'Bosch' double oven and grill. Tall larder cupboard. Tiled effect laminate flooring. Double glazed window to rear elevation. Dining Room: Space fore table and chairs. Radiator. Double glazed sliding patio doors to rear Garden.