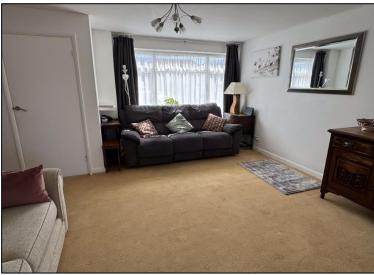

# Lounge -

Door from Porch. Double glazed window to front aspect. Double radiator. Staircase rising to first floor with cupboard below housing gas, electric meter and Consumer unit.