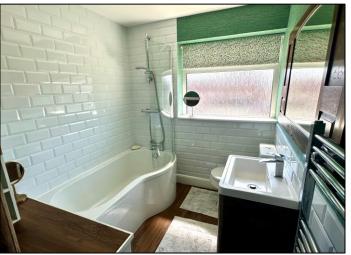

# Family Bathroom -

White suite comprising shaped panelled Bath with mixer tap and handheld mixer shower over, fitted screen. Shelf and cupboard housing 'Worcester Bosch' gas boiler. Wall mounted cupboard. Close coupled WC and wash hand basin with pull out deep drawers below. Attractive wall tiling. 'Ladder style' towel radiator. Obscure double glazed window to front elevation. Laminate flooring.