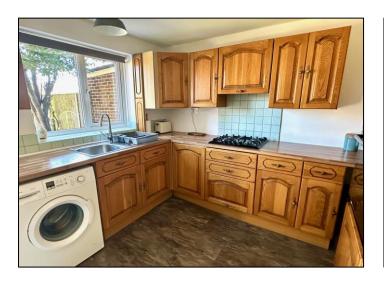

# Kitchen/Dining Room -

Kitchen: Range of medium oak fronted wall and base cupboards and drawers fitted to three sides. Single drainer stainless steel sink unit and mixer tap set in work surface, cupboards and drawers below. Tiled splash backs. Space and plumbing for automatic washing machine. Return work surface with inset 'Bosch' 4-ring gas hob. Eye level 'Bosch' double oven and grill. Tall larder cupboard. Tiled effect laminate flooring. Double glazed window to rear elevation. Dining Room: Space fore table and chairs. Radiator. Double glazed sliding patio doors to rear Garden.