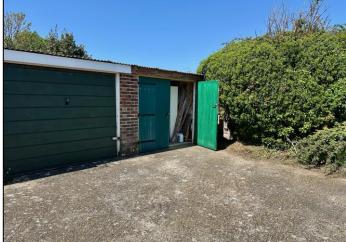

trees, ornamental Palm & date Palm. Three eating Apple and two Cherry trees. Fence and shrubs to boundaries. Rear pedestrian gate and path to

## Garage (in block of 4). -

With double opening doors.



#### IMPORTANT INFORMATION

The foregoing particulars have been prepared with care and are believed to be substantially correct, but their accuracy is not guaranteed and they are not intended to form the basis of any contract.

We strongly recommend that all the information which we provide about the property is verified by yourself or your advisers. It should be noted that any gas, electrical or plumbing systems have not been tested by ourselves. Should you be contemplating travelling some distance to view the property please ring to confirm that the property remains available.