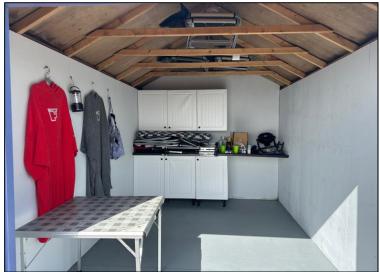

B23 Beach Hut | PO11 9HW | £17,000

7 Elm Grove • Hayling Island Hampshire • PO11 9EA Tel : 023 9246 1666 • Fax: 023 9246 1661 www.geofffoot.co.uk email: sales@geofffoot.co.uk

Internal viewing is highly recommended for this Beach Hut located in F
Section near to Chichester Avenue. The hut is just one row back from
the shoreline and offers fantastic views over Hayling Bay. Well
presented and maintained with double doors and a work surface with
cupboards over and below. There is vinyl flooring and storage to rafters.
Nearby there are toilets and a shower in block, Ice cream van most
days and a train stop to go to Eastoke corner or the Fun fair.

- Modern well maintained Beach hut in F section.
- Just one hut back from front row of shoreline.
- Good shingle frontage.
- Work surface with cupboards over and below.
- Nearby parking (payable) and toilet facilities.