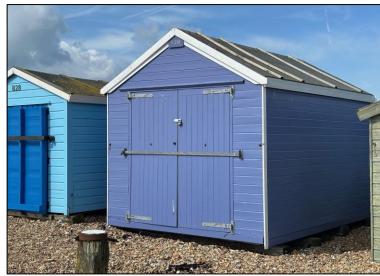

B23 Beach Hut | PO11 9HW | £17,000

7 Elm Grove • Hayling Island Hampshire • PO11 9EA Tel : 023 9246 1666 • Fax: 023 9246 1661 www.geofffoot.co.uk email: sales@geofffoot.co.uk

Internal viewing is highly recommended for this Beach Hut located in F
Section near to Chichester Avenue. The hut is just one row back from
the shoreline and offers fantastic views over Hayling Bay. Well
presented and maintained with double doors and a work surface with
cupboards over and below. There is vinyl flooring and storage to rafters.
Nearby there are toilets and a shower in block, Ice cream van most
days and a train stop to go to Eastoke corner or the Fun fair.

- Modern well maintained Beach hut in F section.
- Just one hut back from front row of shoreline.
- Good shingle frontage.
- Work surface with cupboards over and below.
- Nearby parking (payable) and toilet facilities.