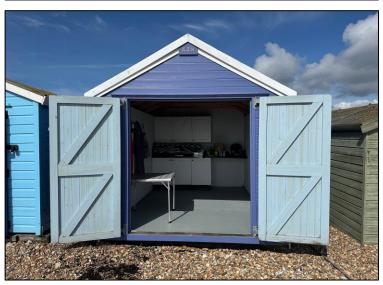

B23 Beach Hut | PO11 9HW | £17,000

7 Elm Grove • Hayling Island Hampshire • PO11 9EA Tel : 023 9246 1666 • Fax: 023 9246 1661 www.geofffoot.co.uk email: sales@geofffoot.co.uk

Internal viewing is highly recommended for this Beach Hut located in F
Section near to Chichester Avenue. The hut is just one row back from
the shoreline and offers fantastic views over Hayling Bay. Well
presented and maintained with double doors and a work surface with
cupboards over and below. There is vinyl flooring and storage to rafters.
Nearby there are toilets and a shower in block, Ice cream van most
days and a train stop to go to Eastoke corner or the Fun fair.

- Modern well maintained Beach hut in F section.
- Just one hut back from front row of shoreline.
- Good shingle frontage.
- Work surface with cupboards over and below.
- Nearby parking (payable) and toilet facilities.