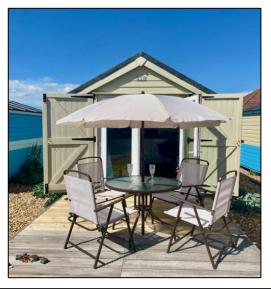

## Beach Hut F14 -

Wooden doors closed over double glazed French doors. Work surface with cupboards and drawers below. Storage shelf. Newly laid vinyl flooring. The hut comes complete with windbreaks, tabletop 2-ring gas burning stove, cups, plates and cutlery.