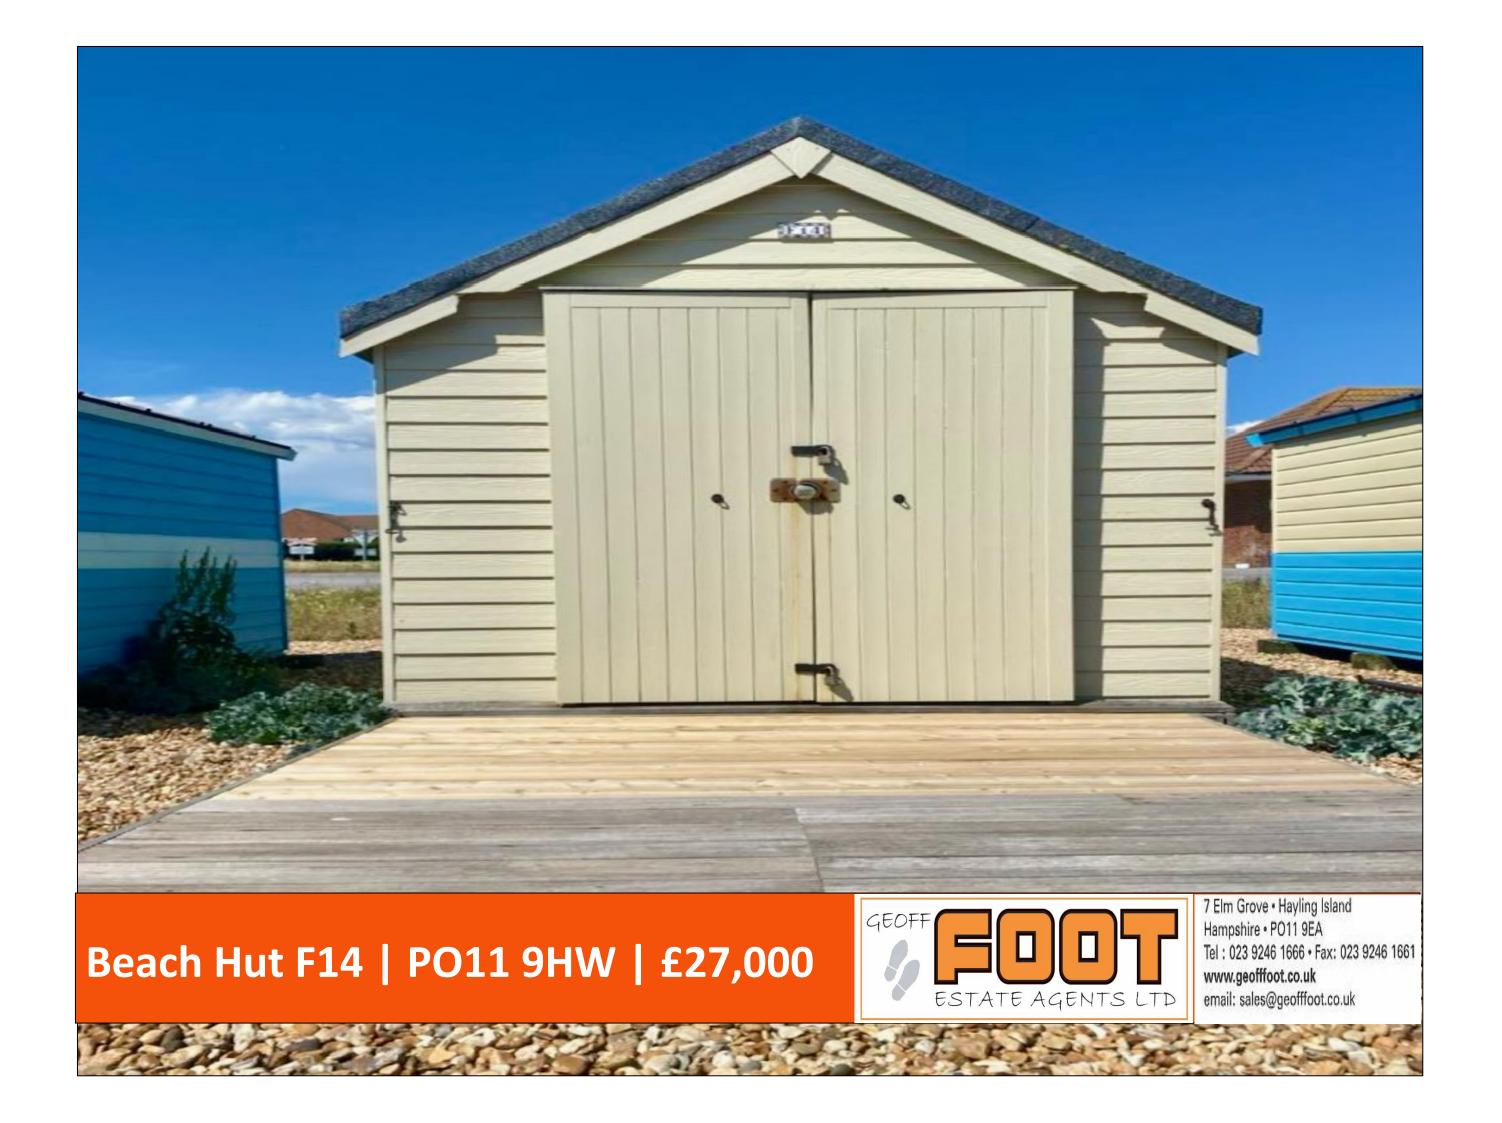

Geoff Foots are delighted to offer this well maintained stunning Beach Hut in sought after central Sea Front Location, convenient to promenade, Coffee shops, Pebble beach Kiosk, Ice cream/coffee van, ample parking and toilet facilities. The Seller states that the neighbouring 'hutters' are very friendly. Eastoke corner and the Fun fair are within walking distance. The hut has been treated to 'Eternit' cladding on the outside, it is extremley low maintenance and has PVC and 'T & G' cladding to the inside, on the walls and ceiling, so easy to wipe clean. There is newly laid vinyl flooring and wooden doors to the outside which close over double glazed French doors. The hut boasts STUNNING SEA VIEWS across Hayling Bay.

- Well maintained Beach Hut in F Section.
- Convenient to Promenade, Toilet facilities, Pebble beach Kiosk Cafe & Ice Cream/coffee van.
- Stunning Sea Views across Hayling Bay.
- Short distance from Eastoke Corner and Fun fair.
- 'Eternit' cladding to outside.

- > PVC & 'T & G' cladding to inside making it easy to keep clean.
- Newly fitted Vinyl flooring.
- Double glazed French doors.
- Located at Chichester Avenue Car Park, so ample parking available.
- Internal viewing essential.