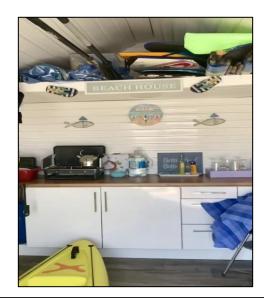

## Beach Hut F14 -

Wooden doors closed over double glazed French doors. Work surface with cupboards and drawers below. Storage shelf. Newly laid vinyl flooring. The hut comes complete with windbreaks, tabletop 2-ring gas burning stove, cups, plates and cutlery.