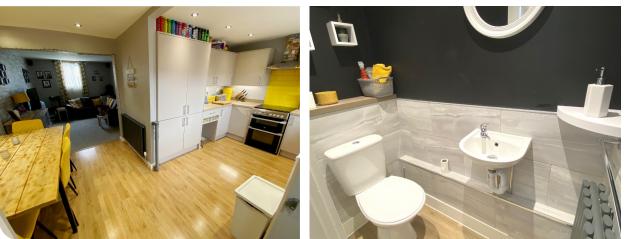

## KITCHEN 2.74m x 2.44m (9'0 x 8'0)

Double glazed window to rear elevation. Contemporary wall and base units with work surfaces over. Single drainer sink unit with mixer tap. Filter hood. Wood laminate flooring. Space for dishwasher and upright fridge/freezer inside tall cupboard.

## WC

Low level WC and wash hand basin. Radiator. Wood laminate flooring. Tiling to dado height. Extractor fan.