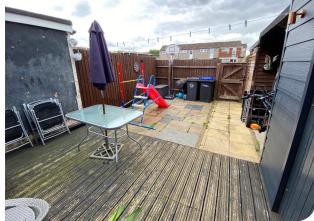

#### **REAR GARDEN**

Paved patio and decked seating areas. Timber shed and undercover storage. Further store with space for washing machine. Gate to communal parking area.