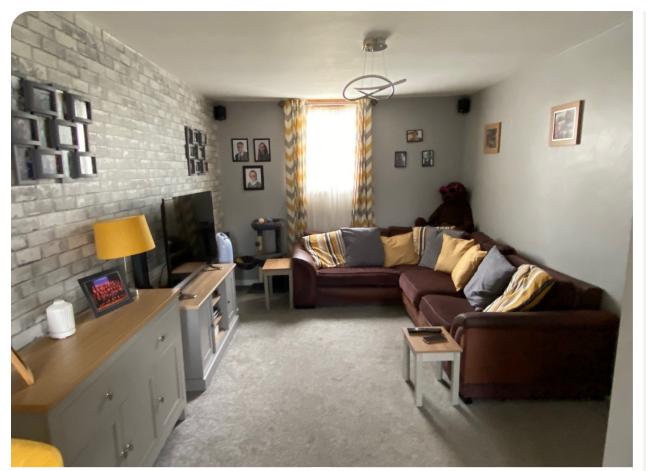

## LOUNGE 3.96m x 3.05m (13'0 x 10'0)

Double glazed window to front elevation. Radiator. Open plan to:

## DINING AREA 3.53m x 2.11m (11'7 x 6'11)

Obscure double glazed door to garden. Radiator. Wood laminate flooring.