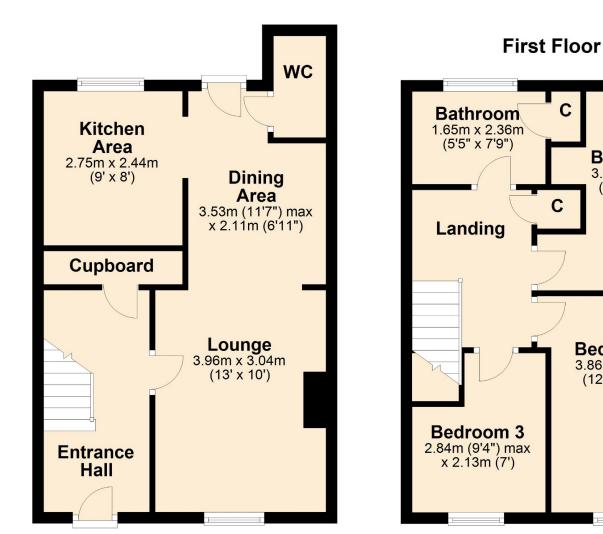

#### ENTRANCE HALL

Staircase rising to first floor landing with walk in cupboard under. Wood flooring. Vertical radiator.

## LOUNGE 3.96m x 3.05m (13'0 x 10'0)

Double glazed window to front elevation. Radiator. Open plan to:

## DINING AREA 3.53m x 2.11m (11'7 x 6'11)

Obscure double glazed door to garden. Radiator. Wood laminate flooring.

## WC

Low level WC and wash hand basin. Radiator. Wood laminate flooring. Tiling to dado height. Extractor fan.

## KITCHEN 2.74m x 2.44m (9'0 x 8'0)

Double glazed window to rear elevation. Contemporary wall and base units with work surfaces over. Single drainer sink unit with mixer tap. Filter hood. Wood laminate flooring. Space for dishwasher and upright fridge/freezer inside tall cupboard.

## FIRST FLOOR LANDING

Access to loft space. Storage cupboard. Doors to:

BEDROOM ONE 3.86m x 2.79m (12'8 x 9'2)

Jackson Grundy Estate Agents - Northampton The Corner House, 1 St Giles Square, Northampton, NN1 1DA Call Us 01604 633122 Email Us northampton@jacksongrundy.co.uk

# BEDROOM TWO 3.38m x 2.79m (11'1 x 9'2)

Double glazed window to rear elevation. Radiator.

#### BEDROOM THREE 2.84m x 2.13m (9'4 x 7'0)

Double glazed window to front elevation. Radiator.

#### BATHROOM 1.65m x 2.36m (5'5 x 7'9)

High level obscure double glazed window. Cupboard housing gas fired combination boiler. Suite comprising panelled bath with shower over, wash hand basin in vanity unit and low level WC. Stylish tiling to splash back areas. Ladder style radiator.

# Floorplan

**Ground Floor** 

Jackson Grundy Estate Agents - Northampton The Corner House, 1 St Giles Square, Northampton, NN1 1DA

Call Us 01604 633122 Email Us northampton@jacksongrundy.co.uk

Bedroom 2

3.39m x 2.80m

(11'1" x 9'2")

Bedroom 1 3.86m x 2.80m

(12'8" x 9'2")

arla | propertymark