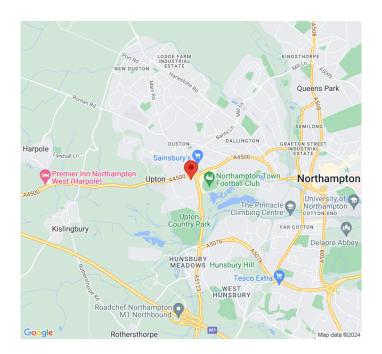

## **Local Area Information**

Upton is a new and ongoing development on the western outskirts of Northampton town centre less than 2 miles from M1 J15a. Renowned locally for receiving personal design and layout input from Prince Charles and The Princes Foundation, this eco-friendly development has since been visited by him on more than one occasion. There are two convenience stores. Across the A45 from Upton, Sixfields retail and leisure park which offers cinema, restaurants, ten pin bowling and gymnasium facilities is also home to Northampton Town Football Club 'The Cobblers'. Sixfields Stadium was completed in 1994 following a move from the County Ground in the Abington district of Northampton and offers a 7653 all seater stadium as well as conference and athletics facilities.