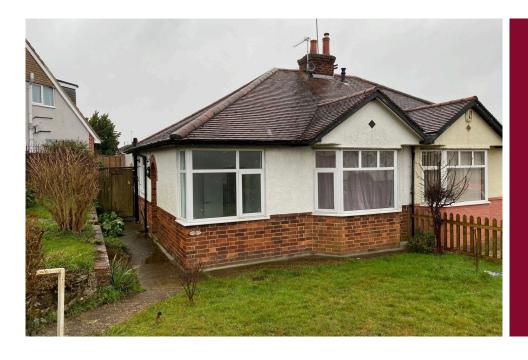

Rent £950 pcm + fees\* **Security Deposit** £1,096 **Availability** 21st August **Exclusions** No Smokers

> **Furnishing Unfurnished**

2 Sandhills Road Kingsthorpe **Northampton** NN2 8ER

A two bedroom semi detached bungalow in this mature district of Whitehills, Kingsthorpe close to schools, shops and recreation. The accommodation in brief comprises storm porch, entrance hall, lounge, extended spacious kitchen with an extra large serving hatch into the lounge, bathroom, two bedrooms, corner plot frontage, rear courtyard garden with store and driveway providing off road parking. EPC:D. Council tax band- B. Let Type- Long Term

## Whitehills District in Kingsthorpe | Semi-Detached Bungalow | Two Bedrooms | Recently Refurbished | Gas Heating & Double Glazing

\* OUR FEES \*

Refundable Application Holding Deposit: One Weeks' Rent (To reserve a property and refundable if the Landlord decides not to proceed with your application. These monies will not be refunded if you decide not to proceed with the application, fail Right to Rent checks, provide false or misleading information or fail to provide any information needed to proceed with your application within 15 days. If your application is successful these monies will be deducted from your first months' rent). Refundable Security Deposit Five Weeks' Rent: (To cover breaches of agreement. For fully managed properties, this will be registered and protected with the Tenancy Deposit Scheme (TDS) and may be refunded at the end of the tenancy subject to property inspection). For other Permitted Fees please see the relevant section of the Tenant Guide on our website or visit our offices.