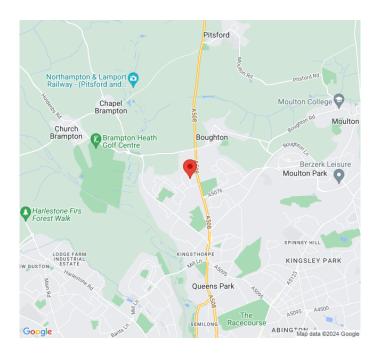

## **Local Area Information**

Once a village, Kingsthorpe is now a suburb to the northwest of Northampton town centre with the old village set behind A508 Harborough Road. Starting at the junction where local landmark public house, The Cock Hotel, is sited, this road takes you past Kingsthorpe Shopping Centre which is home to two large supermarkets, a pharmacy, coffee shop, pet store and bank. Across the A5199 Welford Road junction further shops, banks, take away foods and public houses line the road continuing up to the Whitehills area of this suburb where you'll find Whitehills primary school. As you travel up the Boughton Green Road towards Moulton you'll pass Kingsthorpe College secondary school. Areas set off the A5199 Welford Road benefit from having the Brampton Valley Way on their doorstep which is hugely popular for dog walking, hiking and cycling. With the aforementioned main access roads and Northampton's mainline train service to London Euston and Birmingham New Street, transportation links from this very popular area are well catered for.