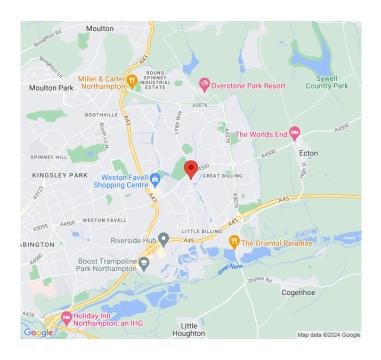

## **Local Area Information**

Weston Favell is a village and district of Northampton somewhat absorbed by the town's expansion in recent decades. It is bisected by the A4500 with the old village to one side and the area of Westone on the other. This suburb offers a wide selection of mature properties and residents benefit from good local amenities including two public houses, primary school, secondary school, parish church, general stores and hotel. Just to the outside of the former village boundary is the recently extended Weston Favell Shopping Centre which is home to a 24 hour supermarket, several shops, fast food outlets and banking facilities all set within an architecturally interesting vaulted ceiling main atrium. Its location also provides good main road access points with both the A43 and A45 ring roads being accessible within approximately 0.5 mile and M1 J15 is only 6 miles away. Mainline train services to London Euston and Birmingham New Street can also be accessed within 4 miles at Northampton station.