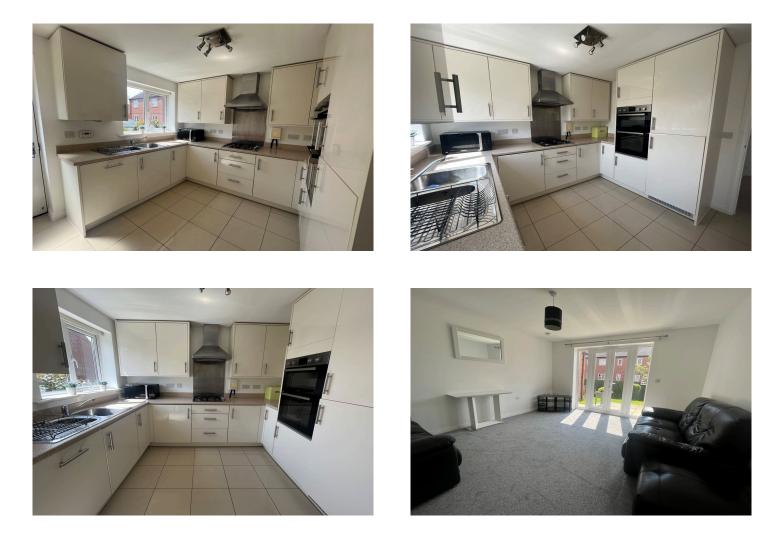

£1,450 pcm + fees\* **Security Deposit** £1,673 **Availability** Immediately

> **Exclusions** No Smokers

Furnishing Part Furnished

**10 Hedgerow Lane** Little Billing Northampton **NN3 9GH** 

A well presented three bedroom detached property, in a quiet area located close to local schools and amenities. The accommodation briefly comprises entrance hall, study/office (5'07 x 10'03), dining room (8'03 x 9'08), lounge with patio doors to the rear garden (12'07 x 13'11), modern kitchen with built in appliances (10'11 x 9'10), stairs lead to the first floor landing, bedroom one with built in wardrobes (11'03 x 10'03), ensuite shower room (8'01 x 4'06), bedroom two (13'06 x 7'09 max), ensuite shower room (4'04 x 7'03 max), bedroom three (10'03 x 8'11) and family bathroom (8'07 x 5'06). Outside is an enclosed rear garden, single garage and off road parking. EPC - C. Council tax band- D. Let Type- Long Term

## Detached House | Three Bedrooms | Two Ensuites | Lounge | Kitchen | Enclosed Rear Garden