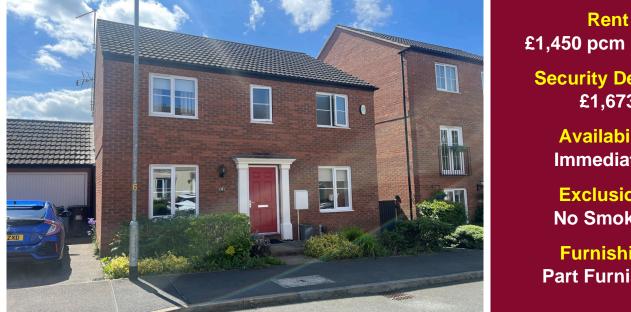

£1,450 pcm + fees\* **Security Deposit** £1,673 **Availability** Immediately

> **Exclusions** No Smokers

Furnishing Part Furnished

**10 Hedgerow Lane** Little Billing Northampton **NN3 9GH** 

A well presented three bedroom detached property, in a quiet area located close to local schools and amenities. The accommodation briefly comprises entrance hall, study/office (5'07 x 10'03), dining room (8'03 x 9'08), lounge with patio doors to the rear garden (12'07 x 13'11), modern kitchen with built in appliances (10'11 x 9'10), stairs lead to the first floor landing, bedroom one with built in wardrobes (11'03 x 10'03), ensuite shower room (8'01 x 4'06), bedroom two (13'06 x 7'09 max), ensuite shower room (4'04 x 7'03 max), bedroom three (10'03 x 8'11) and family bathroom (8'07 x 5'06). Outside is an enclosed rear garden, single garage and off road parking. EPC - C. Council tax band- D. Let Type- Long Term

## Detached House | Three Bedrooms | Two Ensuites | Lounge | Kitchen | Enclosed Rear Garden