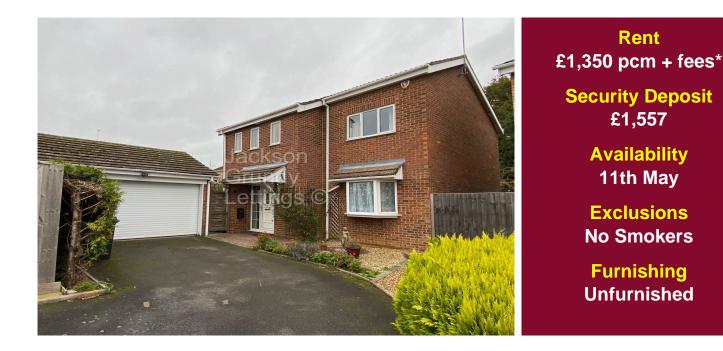

# 46 Lingswood Park

# NORTHAMPTON NN3 8TB

A four bedroom detached house situated in a cul-de-sac location. The accommodation comprises entrance hall, downstairs WC, lounge (20'10 x 11'08), kitchen (11'01 x 10'09 approx), dining room (10'08 x 9'02), conservatory, master bedroom (14'05 x 10'09), en-suite (6'10 x 6'0), bedroom two (11'04 x 10'04), bedroom three (9'09 x 8'02), bedroom four (9'0 x 8'04), family bathroom (7'02 x 5'08), front and rear gardens, driveway and double garage. Double Glazing, Electric Storage Heaters. EPC: D. Council Tax Band- E. Let Type- Long Term

### Detached House | Four Bedrooms | Two Bathrooms | Electric Heating | Double Garage | Mature Garden

#### \* OUR FEES \*

Refundable Application Holding Deposit: One Weeks' Rent (To reserve a property and refundable if the Landlord decides not to proceed with your application. These monies will not be refunded if you decide not to proceed with the application, fail Right to Rent checks, provide false or misleading information or fail to provide any information needed to proceed with your application within 15 days. If your application is successful these monies will be deducted from your first months' rent). Refundable Security Deposit Five Weeks' Rent: (To cover breaches of agreement. This will be registered and protected with the Tenancy Deposit Scheme (TDS) and may be refunded at the end of the tenancy subject to property inspection). For other Permitted Fees please see the relevant section of the Tenant Guide on our website or visit our offices.

Pet Rent: Should the Landlord accept a pet in the property, the rent will be increased by £25 per month per free roaming pet. Pets are only accepted at the Landlord's discretion and this does not mean that this particular property will accept a pet. Enquiries should therefore be made prior to viewing.