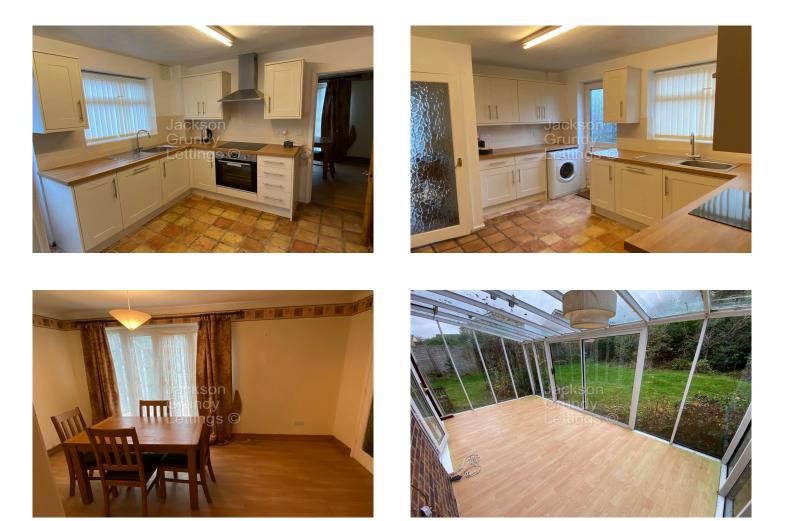

# NORTHAMPTON NN3 8TB

A four bedroom detached house situated in a cul-de-sac location. The accommodation comprises entrance hall, downstairs WC, lounge (20'10 x 11'08), kitchen (11'01 x 10'09 approx), dining room (10'08 x 9'02), conservatory, master bedroom (14'05 x 10'09), en-suite (6'10 x 6'0), bedroom two (11'04 x 10'04), bedroom three (9'09 x 8'02), bedroom four (9'0 x 8'04), family bathroom (7'02 x 5'08), front and rear gardens, driveway and double garage. Double Glazing, Electric Storage Heaters. EPC: D. Council Tax Band- E. Let Type- Long Term