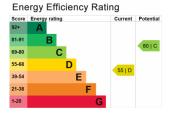

# NORTHAMPTON NN3 8TB

A four bedroom detached house situated in a cul-de-sac location. The accommodation comprises entrance hall, downstairs WC, lounge (20'10 x 11'08), kitchen (11'01 x 10'09 approx), dining room (10'08 x 9'02), conservatory, master bedroom (14'05 x 10'09), en-suite (6'10 x 6'0), bedroom two (11'04 x 10'04), bedroom three (9'09 x 8'02), bedroom four (9'0 x 8'04), family bathroom (7'02 x 5'08), front and rear gardens, driveway and double garage. Double Glazing, Electric Storage Heaters. EPC: D. Council Tax Band- E. Let Type- Long Term