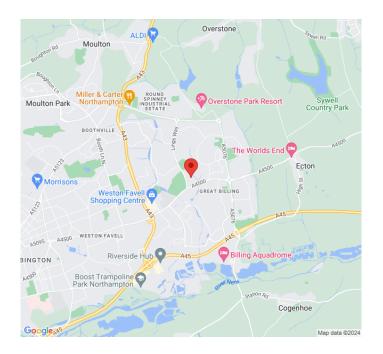

### **Local Area Information**

Northampton is a large market town 67 miles northwest of London. The UKs 3rd largest town without official city status, it used to be the centre of the shoemaking industry and whilst Church's and Tricker's survive, the majority of factories have since been converted into accommodation or offices. The Town Centre has a variety of pubs, bars, restaurants, shops and businesses predominantly located on The Drapery, Abington Street, Gold Street, Market Square or in the Grosvenor Centre. There are also two theatres (Royal & Derngate) and a cinema/leisure complex. Just east of the town centre is the district of Cliftonville, predominantly focused on medical practitioners and the site of the general hospital as well as the privately run St Andrews and Three Shires. In the opposite direction in an area known locally as Castle Hill, the mainline Train Station operates services to both London Euston and Birmingham New Street. For road travel, Northampton has the A45 and A43 ring roads right on its doorstep plus access to three junctions of the M1 (15, 15a & 16).