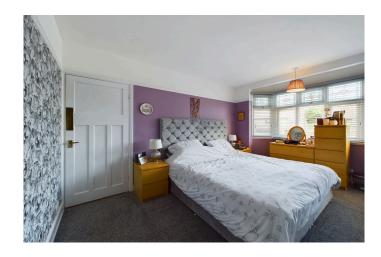

## **BEDROOM ONE 4.27m x 2.92m (14 x 9'07)**

uPVC double glazed window to front elevation. Radiator. Built in wardrobe. Newly carpeted and decorated.