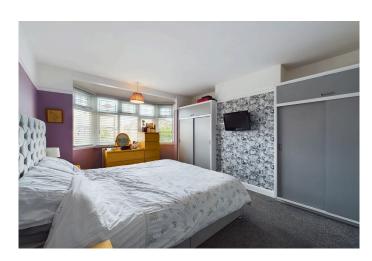

## **BEDROOM ONE 4.27m x 2.92m (14 x 9'07)**

uPVC double glazed window to front elevation. Radiator. Built in wardrobe. Newly carpeted and decorated.

### BEDROOM TWO 3.81m x 2.92m (12'06 x 9'07)

uPVC double glazed window to rear elevation. Radiator. Built in wardrobe. Newly carpeted and decorated.