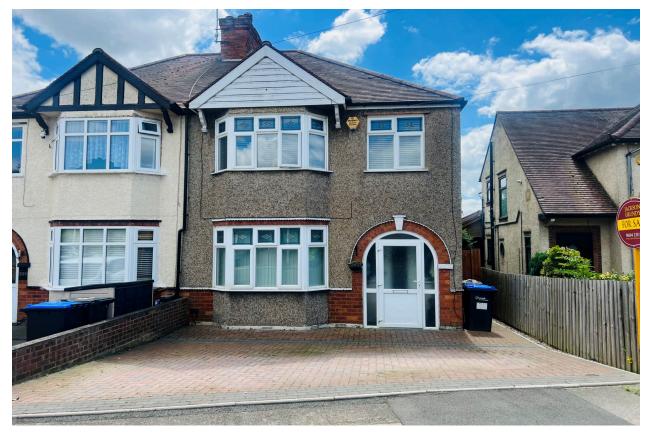

328 Birchfield Road East, The Headlands, Northampton, NN3 2SZ Offers Over £280,000 Freehold

Jackson Grundy are pleased to bring to the market this three bedroom semi detached property in fantastic condition located just a two minute walk to Abington Park. The property comprises bay fronted lounge and renovated kitchen/dining room with patio doors leading to a beautiful rear garden. The first floor consists of a lovely four piece suite bathroom, two double bedrooms and a single bedroom which have all been redecorated and carpeted. Other benefits include a boarded loft room and off road parking for two cars. Please call to book your appointment. EPC Rating E. Council Tax Band C.

## 328 Birchfield Road East, The Headlands, Northampton NN3 2SZ Offers Over £280,000 Freehold