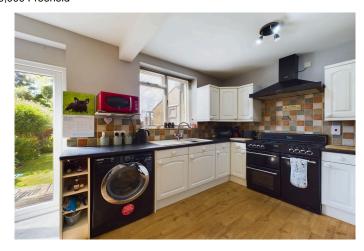

# KITCHEN/DINING ROOM 3.15m x 5.38m (10'04 x 17'08)

uPVC double glazed window to rear elevation. uPVC double glazed door to rear elevation. Radiator. Fitted with a range of wall mounted and base level cupboards and drawers with roll top over. One and a half bowl sink and drainer unit. Built in dishwasher. Space for washing machine, range cooker and fridge/freezer. Space for table and chairs. There is also an original working fireplace which adds character to the property.