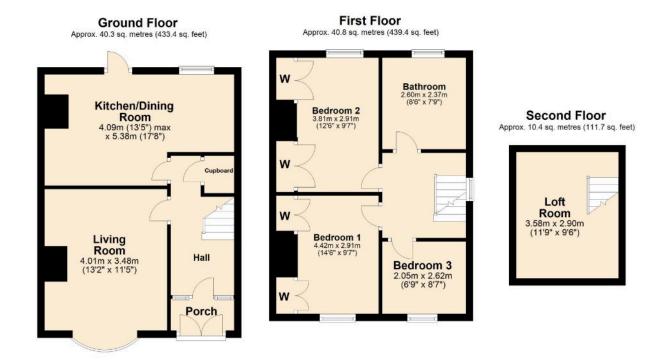

## LOUNGE 4.01m x 3.48m (13'02 x 11'05)

uPVC double glazed bay window to front elevation. Radiator. Coving to ceiling.

# KITCHEN/DINING ROOM 3.15m x 5.38m (10'04 x 17'08)

uPVC double glazed window to rear elevation. uPVC double glazed door to rear elevation. Radiator. Fitted with a range of wall mounted and base level cupboards and drawers with roll top over. One and a half bowl sink and drainer unit. Built in dishwasher. Space for washing machine, range cooker and fridge/freezer. Space for table and chairs. There is also an original working fireplace which adds character to the property.

## **BEDROOM ONE 4.27m x 2.92m (14 x 9'07)**

uPVC double glazed window to front elevation. Radiator. Built in wardrobe. Newly carpeted and decorated.

### BEDROOM TWO 3.81m x 2.92m (12'06 x 9'07)

uPVC double glazed window to rear elevation. Radiator. Built in wardrobe. Newly carpeted and decorated.

#### BEDROOM THREE 2.62m x 2.06m (8'07 x 6'09)

uPVC double glazed window to front elevation. Radiator. Newly carpeted and decorated.

### BATHROOM 2.62m x 2.01m (8'07 x 6'07)

uPVC double glazed window to rear elevation. Radiator. A four piece suite consisting of low level WC, wash hand basin, shower cubicle and a panelled bath. Tiled splash backs areas.

## LOFT ROOM 3.58m x 2.90m (11'09 x 9'06)

Velux window to rear elevation. Boarded out. Could be used as a playroom or study.

#### DRAFT DETAILS

At the time of print, these particulars are awaiting Vendor(s) approval.

Total area: approx. 91.5 sq. metres (984.5 sq. feet)