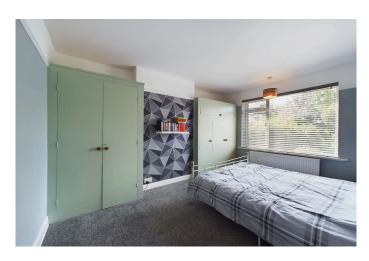

## **BEDROOM ONE 4.27m x 2.92m (14 x 9'07)**

uPVC double glazed window to front elevation. Radiator. Built in wardrobe. Newly carpeted and decorated.

### BEDROOM TWO 3.81m x 2.92m (12'06 x 9'07)

uPVC double glazed window to rear elevation. Radiator. Built in wardrobe. Newly carpeted and decorated.