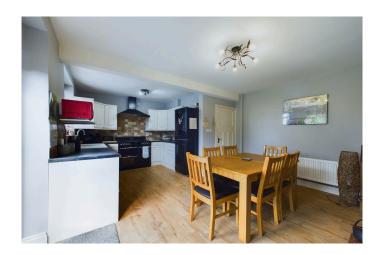

# KITCHEN/DINING ROOM 3.15m x 5.38m (10'04 x 17'08)

uPVC double glazed window to rear elevation. uPVC double glazed door to rear elevation. Radiator. Fitted with a range of wall mounted and base level cupboards and drawers with roll top over. One and a half bowl sink and drainer unit. Built in dishwasher. Space for washing machine, range cooker and fridge/freezer. Space for table and chairs. There is also an original working fireplace which adds character to the property.