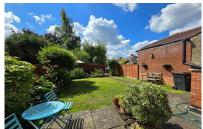

#### **REAR GARDEN**

A good size mature garden. Largely laid to lawn with a patio area and a good sized decked area for entertaining. Shrubs and bushes. Enclosed by a timber fence. Outbuilding for storage.