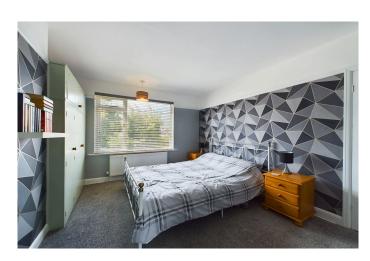

### BEDROOM TWO 3.81m x 2.92m (12'06 x 9'07)

uPVC double glazed window to rear elevation. Radiator. Built in wardrobe. Newly carpeted and decorated.

#### BEDROOM THREE 2.62m x 2.06m (8'07 x 6'09)

uPVC double glazed window to front elevation. Radiator. Newly carpeted and decorated.