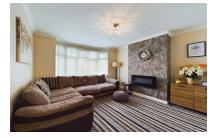

## LOUNGE 4.01m x 3.48m (13'02 x 11'05)

uPVC double glazed bay window to front elevation. Radiator. Coving to ceiling.