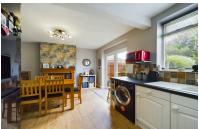

# KITCHEN/DINING ROOM 3.15m x 5.38m (10'04 x 17'08)

uPVC double glazed window to rear elevation. uPVC double glazed door to rear elevation. Radiator. Fitted with a range of wall mounted and base level cupboards and drawers with roll top over. One and a half bowl sink and drainer unit. Built in dishwasher. Space for washing machine, range cooker and fridge/freezer. Space for table and chairs. There is also an original working fireplace which adds character to the property.