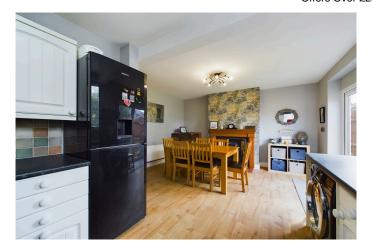

# KITCHEN/DINING ROOM 3.15m x 5.38m (10'04 x 17'08)

uPVC double glazed window to rear elevation. uPVC double glazed door to rear elevation. Radiator. Fitted with a range of wall mounted and base level cupboards and drawers with roll top over. One and a half bowl sink and drainer unit. Built in dishwasher. Space for washing machine, range cooker and fridge/freezer. Space for table and chairs. There is also an original working fireplace which adds character to the property.