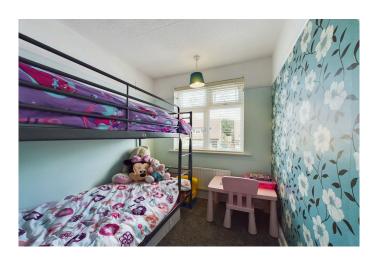

#### BEDROOM THREE 2.62m x 2.06m (8'07 x 6'09)

uPVC double glazed window to front elevation. Radiator. Newly carpeted and decorated.