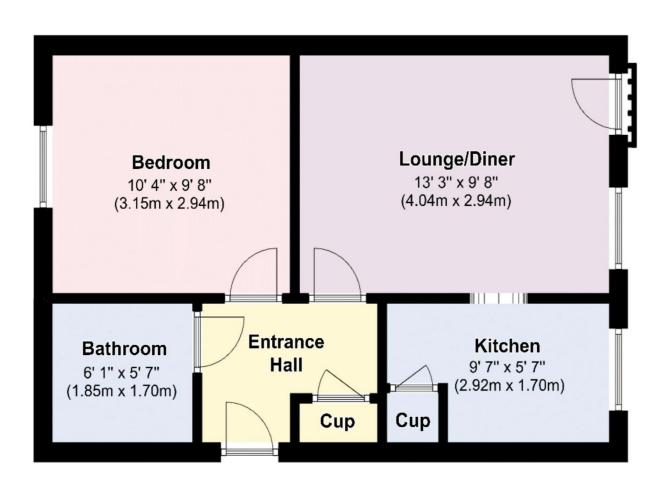

Floor Plans (For illustrative purposes and not drawn exactly to scale)

#### **Entrance Hall:-**

7' 4" x 5' 7" (2.23m x 1.70m)

Textured ceiling, storage cupboard, loft hatch and electric storage heater. Doors to:-

#### Lounge/Diner:-

13' 3" x 9' 8" (4.04m x 2.94m)

Glazed window with secondary glazing and further glazed door with Juliet balcony to front elevation, space for table and chairs, security entry system and electric storage heater and textured ceiling. Archway to:

#### Kitchen:-

9' 7" x 5' 7" (2.92m x 1.70m)

Glazed window to front elevation, range of fitted base and eye level storage units, roll top work surfaces, single bowl stainless steel sink unit with mixer tap, part tiled walls, space for cooker with concealed extractor over, space and plumbing for washing machine, tiled floor and further built-in larder cupboard.

#### Bedroom:-

10' 4" x 9' 8" (3.15m x 2.94m)

UPVC double glazed window to rear elevation, electric storage heater and textured ceiling.

## **Fenwicks**

**Bathroom:**-6' 1" x 5' 7" (1.85m x 1.70m)

Panelled bath with electric shower over, shower screen, closed coupled WC, pedestal wash hand basin, part tiled walls, electric heater and textured ceiling.