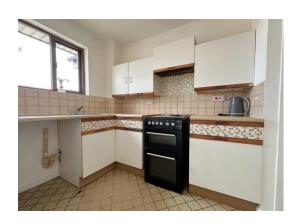

#### Kitchen:-

9' 7" x 5' 7" (2.92m x 1.70m)

Glazed window to front elevation, range of fitted base and eye level storage units, roll top work surfaces, single bowl stainless steel sink unit with mixer tap, part tiled walls, space for cooker with concealed extractor over, space and plumbing for washing machine, tiled floor and further built-in larder cupboard.