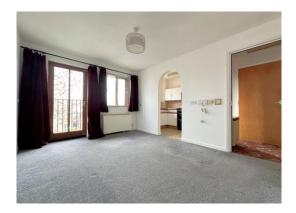

#### Lounge/Diner:-

13' 3" x 9' 8" (4.04m x 2.94m)

Glazed window with secondary glazing and further glazed door with Juliet balcony to front elevation, space for table and chairs, security entry system and electric storage heater and textured ceiling. Archway to: