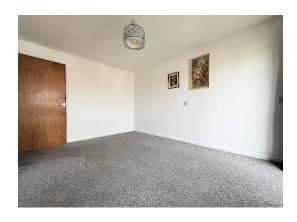

#### Lounge/Diner:-

13' 3" x 9' 8" (4.04m x 2.94m)

Glazed window with secondary glazing and further glazed door with Juliet balcony to front elevation, space for table and chairs, security entry system and electric storage heater and textured ceiling. Archway to: