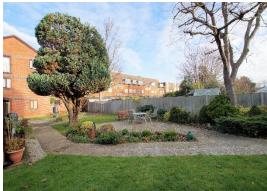

less steel sink unit with mixer tap, part tiled walls, space for cooker with concealed extractor over, space and plumbing for washing machine, tiled floor and further built-in larder cupboard.



#### Bedroom:-

10' 4" x 9' 8" (3.15m x 2.94m)

UPVC double glazed window to rear elevation, electric storage heater and textured ceiling.

#### **Portchester Office**

92 West Street Portchester Hampshire PO16 9UQ Tel: 02392 327 070 | E: portchester@fenwicks-estates.co.uk www.fenwicks-estates.co.uk



## **Fenwicks**





**Bathroom:**-6' 1" x 5' 7" (1.85m x 1.70m)

Panelled bath with electric shower over, shower screen, closed coupled WC, pedestal wash hand basin, part tiled walls, electric heater and textured ceiling.



#### Outside:-

Well maintained communal garden and residents parking.









#### **Portchester Office**

92 West Street Portchester Hampshire PO16 9UQ Tel: 02392 327 070 | E: portchester@fenwicks-estates.co.uk www.fenwicks-estates.co.uk





#### Agent's Note:-

The property is leasehold, the maintenance is £2,940.75 per annum from April 2025 - March 2026, Ground Rent is £37.50 quarterly (£150,00 per annum) and Lease is 99 years from 22/2/1985 so there is approximately 59 years remaining.

Disclaimer: These particulars are set out as a general outline in accordance with the Consumer Protection from Unfair Trading Regulations 2008 (CPR's) and Business Protection from Misleading Marketing Regulations 2008 (BPR's) only for the guidance of intending purchasers or lessees, and do not constitute any part of an offer or contract. Details are given without any respo