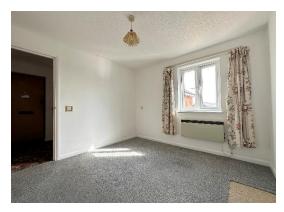

#### **Entrance Hall:-**

7' 4" x 5' 7" (2.23m x 1.70m)

Textured ceiling, storage cupboard, loft hatch and electric storage heater. Doors to:-