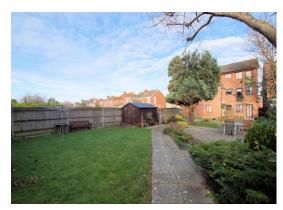

inless steel sink unit with mixer tap, part tiled walls, space for cooker with concealed extractor over, space and plumbing for washing machine, tiled floor and further built-in larder cupboard.



#### Bedroom:-

10' 4" x 9' 8" (3.15m x 2.94m)

UPVC double glazed window to rear elevation, electric storage heater and textured ceiling.

#### **Portchester Office**

92 West Street Portchester Hampshire PO16 9UQ Tel: 02392 327 070 | E: portchester@fenwicks-estates.co.uk www.fenwicks-estates.co.uk



## **Fenwicks**





**Bathroom:**-6' 1" x 5' 7" (1.85m x 1.70m)

Panelled bath with electric shower over, shower screen, closed coupled WC, pedestal wash hand basin, part tiled walls, electric heater and textured ceiling.



#### Outside:-

Well maintained communal garden and residents parking.









#### **Portchester Office**

92 West Street Portchester Hampshire PO16 9UQ Tel: 02392 327 070 | E: portchester@fenwicks-estates.co.uk www.fenwicks-estates.co.uk





#### Agent's Note:-

The property is leasehold, the maintenance is £2,940.75 per annum from April 2025 - March 2026, Ground Rent is £37.50 quarterly (£150,00 per annum) and Lease is 99 years from 22/2/1985 so there is approximately 59 years remaining.

Disclaimer: These particulars are set out as a general outline in accordance with the Consumer Protection from Unfair Trading Regulations 2008 (CPR's) and Business Protection from Misleading Marketing Regulations 2008 (BPR's) only for the guidance of intending purchasers or lessees, and do not constitute any part of an offer or contract. Details are given without any res