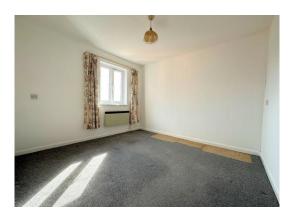

#### Bedroom:-

10' 4" x 9' 8" (3.15m x 2.94m)

UPVC double glazed window to rear elevation, electric storage heater and textured ceiling.