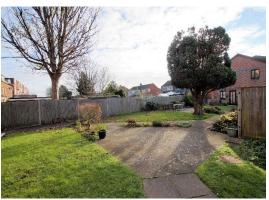

ss steel sink unit with mixer tap, part tiled walls, space for cooker with concealed extractor over, space and plumbing for washing machine, tiled floor and further built-in larder cupboard.



#### Bedroom:-

10' 4" x 9' 8" (3.15m x 2.94m)

UPVC double glazed window to rear elevation, electric storage heater and textured ceiling.

#### **Portchester Office**

92 West Street Portchester Hampshire PO16 9UQ Tel: 02392 327 070 | E: portchester@fenwicks-estates.co.uk www.fenwicks-estates.co.uk



## **Fenwicks**





**Bathroom:**-6' 1" x 5' 7" (1.85m x 1.70m)

Panelled bath with electric shower over, shower screen, closed coupled WC, pedestal wash hand basin, part tiled walls, electric heater and textured ceiling.



#### Outside:-

Well maintained communal garden and residents parking.









#### **Portchester Office**

92 West Street Portchester Hampshire PO16 9UQ Tel: 02392 327 070 | E: portchester@fenwicks-estates.co.uk www.fenwicks-estates.co.uk





#### Agent's Note:-

The property is leasehold, the maintenance is £2,940.75 per annum from April 2025 - March 2026, Ground Rent is £37.50 quarterly (£150,00 per annum) and Lease is 99 years from 22/2/1985 so there is approximately 59 years remaining.

Disclaimer: These particulars are set out as a general outline in accordance with the Consumer Protection from Unfair Trading Regulations 2008 (CPR's) and Business Protection from Misleading Marketing Regulations 2008 (BPR's) only for the guidance of intending purchasers or lessees, and do not constitute any part of an offer or contract. Details are given without any respons