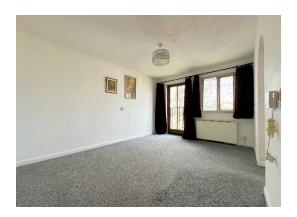

#### Lounge/Diner:-

13' 3" x 9' 8" (4.04m x 2.94m)

Glazed window with secondary glazing and further glazed door with Juliet balcony to front elevation, space for table and chairs, security entry system and electric storage heater and textured ceiling. Archway to: