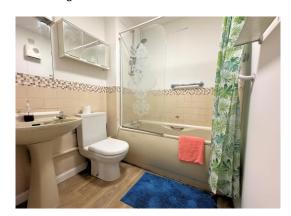

## **Fenwicks**

**Bathroom:**-6' 1" x 5' 7" (1.85m x 1.70m)

Panelled bath with electric shower over, shower screen, closed coupled WC, pedestal wash hand basin, part tiled walls, electric heater and textured ceiling.