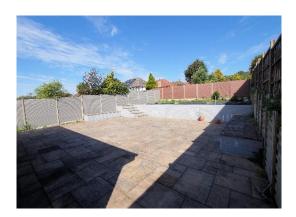

#### Rear Garden:-

Enclosed, generous size, mainly laid to patio for ease of maintenance, water tap, outside power sockets and steps lead to further raised area to rear.