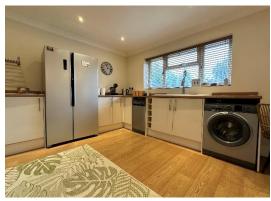

#### Kitchen/Diner:-

23' 5" x 11' 6" (7.13m x 3.50m)

Double glazed window and French doors overlooking and accessing the rear garden, fitted range of matching modern soft close base units, roll top work surfaces with matching upstands, one and a half bowl ceramic sink unit with extendable mixer tap, range cooker with splashback and extractor over (all to remain), slimline dishwasher (to remain), space for American style fridge/freezer, space and plumbing for washing machine, space for table and chairs, radiator, matching cupboard housing Ideal gas central heating boiler, continuation of wood effect laminate flooring, wall lights and coving to flat ceiling with spotlighting inset.