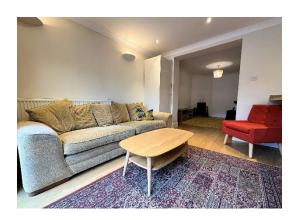

#### Lounge:-

12' 7" x 9' 8" (3.83m x 2.94m)

Corner fireplace with log burner inset, wood effect laminate flooring and coving to flat ceiling. Walkway to: