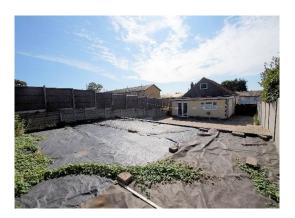

#### Rear Garden:-

Enclosed, generous size, mainly laid to patio for ease of maintenance, water tap, outside power sockets and steps lead to further raised area to rear.