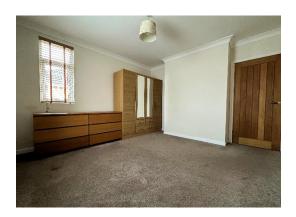

#### **Bedroom Three:-**

12' 3" x 11' 4" (3.73m x 3.45m) Maximum Measurements

Dual aspect room with double glazed bow window to front elevation and further double glazed window to side elevation, radiator and coving to flat ceiling.