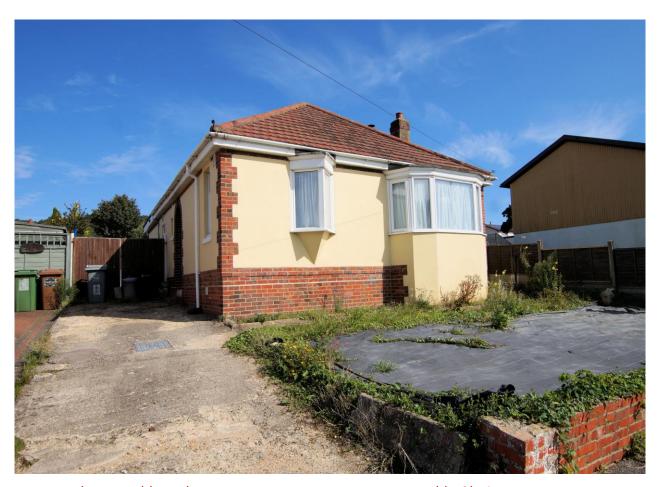

### NEWBOLT ROAD, PAULSGROVE, PO6 4JH

- Three Double Bedrooms
- Entrance Hall
- Lounge
- Open Plan Modern Kitchen/Diner
- Spacious Bathroom

- Double Glazing
- Gas Central Heating
- Off Road Parking
- Generous Low Maintenance Rear Garden
- No Onward Chain

#### Outside:-

Off road parking to front with driveway to side. Double opening wooden gates lead to: