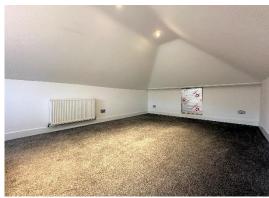

#### **Bedroom Two:-**

22' 5" x 11' 8" (6.83m x 3.55m) Maximum Measurements

Double glazed window to rear elevation overlooking the garden, flat and sloping ceiling with spotlighting inset, radiator and smoke detector.