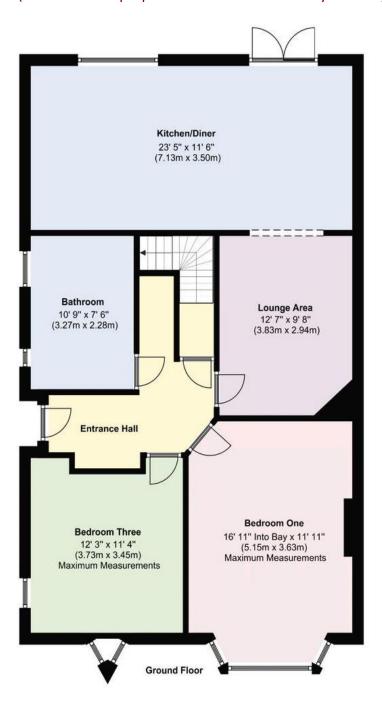

Floor Plans (For illustrative purposes and not drawn exactly to scale)

#### **Entrance Hall:-**

Door with access to stairs leading to bedroom two, under stairs cupboard recess, radiator, smoke detector, low level cupboard housing meters and flat ceiling. Doors to:

#### Lounge:-

12' 7" x 9' 8" (3.83m x 2.94m)

Corner fireplace with log burner inset, wood effect laminate flooring and coving to flat ceiling. Walkway to:

#### Kitchen/Diner:-

23' 5" x 11' 6" (7.13m x 3.50m)

Double glazed window and French doors overlooking and accessing the rear garden, fitted range of matching modern soft close base units, roll top work surfaces with matching upstands, one and a half bowl ceramic sink unit with extendable mixer tap, range cooker with splashback and extractor over (all to remain), slimline dishwasher (to remain), space for American style fridge/freezer, space and plumbing for washing machine, space for table and chairs, radiator, matching cupboard housing Ideal gas central heating boiler, continuation of wood effect laminate flooring, wall lights and coving to flat ceiling with spotlighting inset.

#### **Bedroom One:-**

16' 11" Into Bay x 11' 11" (5.15m x 3.63m) Maximum Measurements

Double glazed bay window to front elevation, feature open fireplace with brick surround and hearth, radiator and coving to flat ceiling.

#### **Bedroom Three:-**

12' 3" x 11' 4" (3.73m x 3.45m) Maximum Measurements

Dual aspect room with double glazed bow window to front elevation and further double glazed window to side elevation, radiator and coving to flat ceiling.

#### Bathroom:-

10' 9" x 7' 6" (3.27m x 2.28m)

Two double glazed windows to side elevation, suite comprising: tiled panel bath with central mixer tap and handheld shower attachment, further Bristan electric shower unit, close coupled WC, wall mounted wash hand basin with mixer tap and tiled splashback, radiator, part tiled walls, matching floor tiling, extractor fan and flat ceiling.