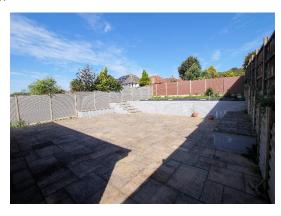

#### Rear Garden:-

Enclosed, generous size, mainly laid to patio for ease of maintenance, water tap, outside power sockets and steps lead to further raised area to rear.