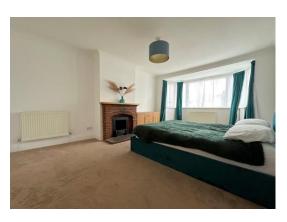

#### **Bedroom One:-**

16' 11" Into Bay x 11' 11" (5.15m x 3.63m) Maximum Measurements

Double glazed bay window to front elevation, feature open fireplace with brick surround and hearth, radiator and coving to flat ceiling.