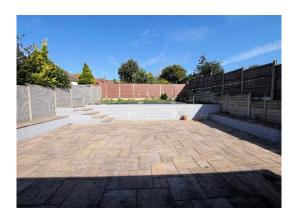

#### Rear Garden:-

Enclosed, generous size, mainly laid to patio for ease of maintenance, water tap, outside power sockets and steps lead to further raised area to rear.