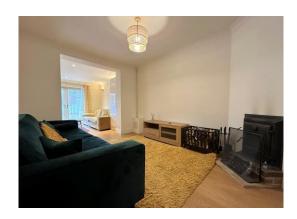

#### Lounge:-

12' 7" x 9' 8" (3.83m x 2.94m)

Corner fireplace with log burner inset, wood effect laminate flooring and coving to flat ceiling. Walkway to: