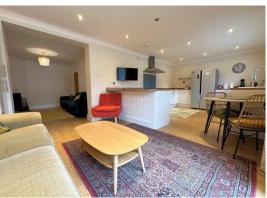

#### Lounge:-

12' 7" x 9' 8" (3.83m x 2.94m)

Corner fireplace with log burner inset, wood effect laminate flooring and coving to flat ceiling. Walkway to:

#### Kitchen/Diner:-

23' 5" x 11' 6" (7.13m x 3.50m)

Double glazed window and French doors overlooking and accessing the rear garden, fitted range of matching modern soft close base units, roll top work surfaces with matching upstands, one and a half bowl ceramic sink unit with extendable mixer tap, range cooker with splashback and extractor over (all to remain), slimline dishwasher (to remain), space for American style fridge/freezer, space and plumbing for washing machine, space for table and chairs, radiator, matching cupboard housing Ideal gas central heating boiler, continuation of wood effect laminate flooring, wall lights and coving to flat ceiling with spotlighting inset.