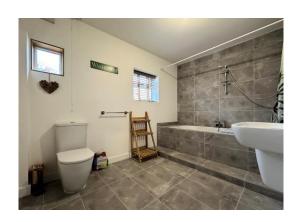

#### Bathroom:-

10' 9" x 7' 6" (3.27m x 2.28m)

Two double glazed windows to side elevation, suite comprising: tiled panel bath with central mixer tap and handheld shower attachment, further Bristan electric shower unit, close coupled WC, wall mounted wash hand basin with mixer tap and tiled splashback, radiator, part tiled walls, matching floor tiling, extractor fan and flat ceiling.