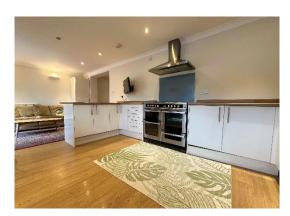

#### Kitchen/Diner:-

23' 5" x 11' 6" (7.13m x 3.50m)

Double glazed window and French doors overlooking and accessing the rear garden, fitted range of matching modern soft close base units, roll top work surfaces with matching upstands, one and a half bowl ceramic sink unit with extendable mixer tap, range cooker with splashback and extractor over (all to remain), slimline dishwasher (to remain), space for American style fridge/freezer, space and plumbing for washing machine, space for table and chairs, radiator, matching cupboard housing Ideal gas central heating boiler, continuation of wood effect laminate flooring, wall lights and coving to flat ceiling with spotlighting inset.