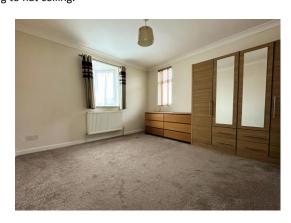

#### **Bedroom Two:-**

22' 5" x 11' 8" (6.83m x 3.55m) Maximum Measurements

Double glazed window to rear elevation overlooking the garden, flat and sloping ceiling with spotlighting inset, radiator and smoke detector.