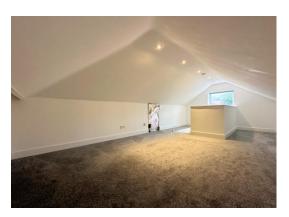

#### **Bedroom Two:-**

22' 5" x 11' 8" (6.83m x 3.55m) Maximum Measurements

Double glazed window to rear elevation overlooking the garden, flat and sloping ceiling with spotlighting inset, radiator and smoke detector.