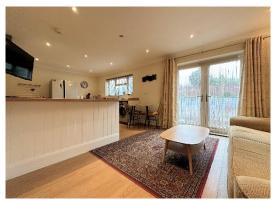

#### Lounge:-

12' 7" x 9' 8" (3.83m x 2.94m)

Corner fireplace with log burner inset, wood effect laminate flooring and coving to flat ceiling. Walkway to:

#### Kitchen/Diner:-

23' 5" x 11' 6" (7.13m x 3.50m)

Double glazed window and French doors overlooking and accessing the rear garden, fitted range of matching modern soft close base units, roll top work surfaces with matching upstands, one and a half bowl ceramic sink unit with extendable mixer tap, range cooker with splashback and extractor over (all to remain), slimline dishwasher (to remain), space for American style fridge/freezer, space and plumbing for washing machine, space for table and chairs, radiator, matching cupboard housing Ideal gas central heating boiler, continuation of wood effect laminate flooring, wall lights and coving to flat ceiling with spotlighting inset.