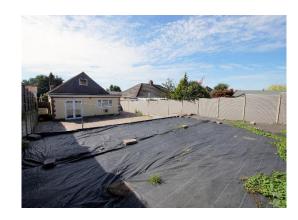

#### Rear Garden:-

Enclosed, generous size, mainly laid to patio for ease of maintenance, water tap, outside power sockets and steps lead to further raised area to rear.