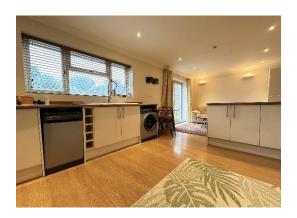

#### Kitchen/Diner:-

23' 5" x 11' 6" (7.13m x 3.50m)

Double glazed window and French doors overlooking and accessing the rear garden, fitted range of matching modern soft close base units, roll top work surfaces with matching upstands, one and a half bowl ceramic sink unit with extendable mixer tap, range cooker with splashback and extractor over (all to remain), slimline dishwasher (to remain), space for American style fridge/freezer, space and plumbing for washing machine, space for table and chairs, radiator, matching cupboard housing Ideal gas central heating boiler, continuation of wood effect laminate flooring, wall lights and coving to flat ceiling with spotlighting inset.