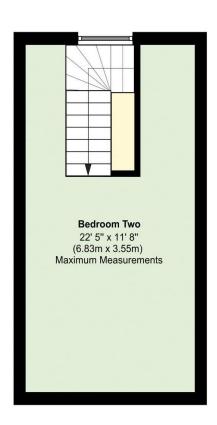

Floor Plans (For illustrative purposes and not drawn exactly to scale)

#### First Floor:-

#### **Bedroom Two:-**

22' 5" x 11' 8" (6.83m x 3.55m) Maximum Measurements

Double glazed window to rear elevation overlooking the garden, flat and sloping ceiling with spotlighting inset, radiator and smoke detector.