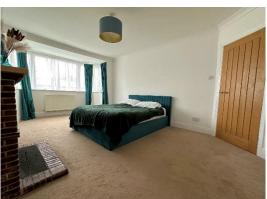

#### **Bedroom One:-**

16' 11" Into Bay x 11' 11" (5.15m x 3.63m) Maximum Measurements

Double glazed bay window to front elevation, feature open fireplace with brick surround and hearth, radiator and coving to flat ceiling.