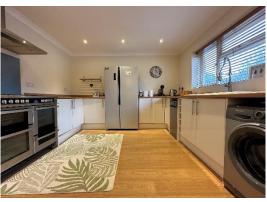

#### Kitchen/Diner:-

23' 5" x 11' 6" (7.13m x 3.50m)

Double glazed window and French doors overlooking and accessing the rear garden, fitted range of matching modern soft close base units, roll top work surfaces with matching upstands, one and a half bowl ceramic sink unit with extendable mixer tap, range cooker with splashback and extractor over (all to remain), slimline dishwasher (to remain), space for American style fridge/freezer, space and plumbing for washing machine, space for table and chairs, radiator, matching cupboard housing Ideal gas central heating boiler, continuation of wood effect laminate flooring, wall lights and coving to flat ceiling with spotlighting inset.