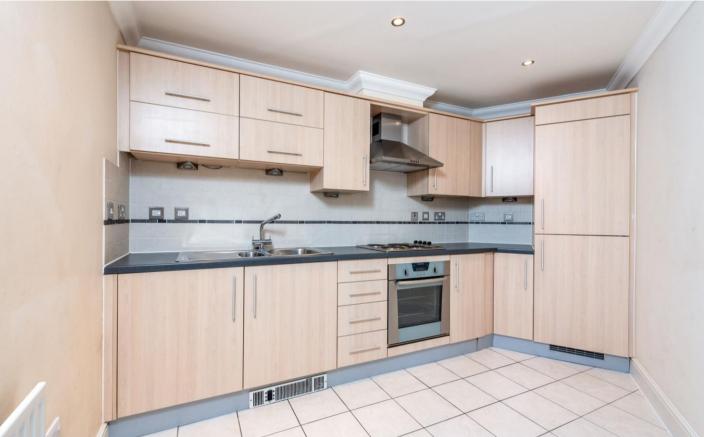

This spacious two-bedroom ground floor apartment is set within a quiet development in the highly desirable Southgate area of Crawley. Ideally located just a fiveminute walk from Crawley Train Station and the town centre, the property boasts a generous lounge, fully fitted kitchen with breakfast area, master bedroom with ensuite, family bathroom, and an allocated parking space.

#### **GROUND FLOOR**

LOUNGE 14'10" × 10'9" (4.51m × 3.28m) MASTER BEDROOM 16'8" × 13'1" (5.09m × 3.99m) BEDROOM 2 16'10" × 10'4" (5.13m × 3.15m) KITCHEN 13'5" × 9'8" (4.08m × 2.95m) FAMILY BATHROOM