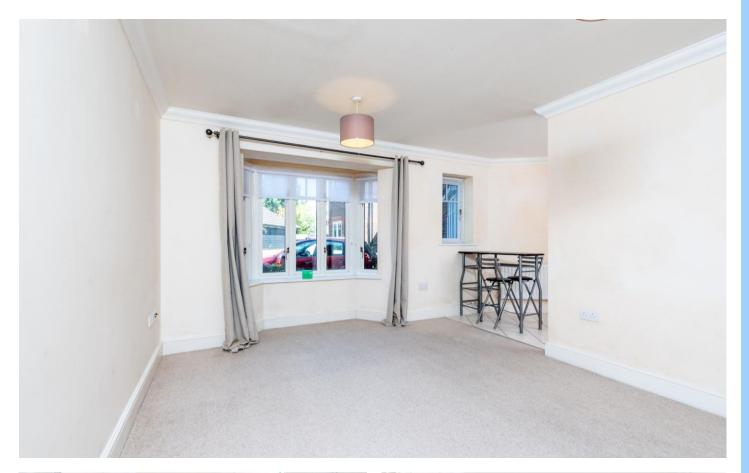

#### **GROUND FLOOR**

LOUNGE 14'10" × 10'9" (4.51m × 3.28m) MASTER BEDROOM 16'8" × 13'1" (5.09m × 3.99m) BEDROOM 2 16'10" × 10'4" (5.13m × 3.15m) KITCHEN 13'5" × 9'8" (4.08m × 2.95m) FAMILY BATHROOM