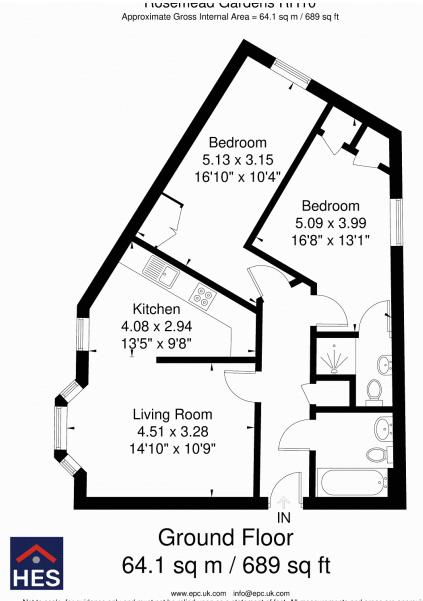

#### **GROUND FLOOR**

LOUNGE 14'10" × 10'9" (4.51m × 3.28m) MASTER BEDROOM 16'8" × 13'1" (5.09m × 3.99m) BEDROOM 2 16'10" × 10'4" (5.13m × 3.15m) KITCHEN 13'5" × 9'8" (4.08m × 2.95m) FAMILY BATHROOM

#### TENURE

Leasehold (lease approx. 105 years unexpired)

Service/Maintenance Charge

£1,263 per annum

**Ground Rent** £150 per annum

Not to scale, for guidance only and must not be relied upon as a statement of fact, All measurements and areas are approximate only and have been prepared in accordance with the current edition of RICS code of Measuring Practice.