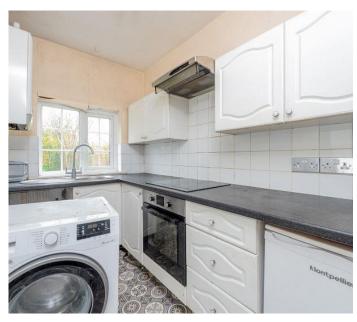

### **GROUND FLOOR**

EXTERIOR FRONT FRONT ROOM 13'2"  $\times$  9'11" (4.02m  $\times$  3.01m) SECOND RECEPTION ROOM 14'7"  $\times$  10' (4.45m  $\times$  3.06m) KITCHEN 9'  $\times$  5'9" (2.75m  $\times$  1.74m)