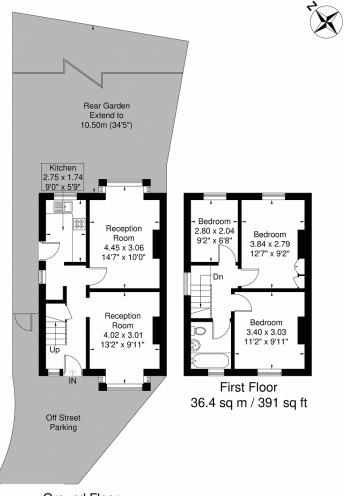

### **GROUND FLOOR**

EXTERIOR FRONT FRONT ROOM 13'2"  $\times$  9'11" (4.02m  $\times$  3.01m) SECOND RECEPTION ROOM 14'7"  $\times$  10' (4.45m  $\times$  3.06m) KITCHEN 9'  $\times$  5'9" (2.75m  $\times$  1.74m)

### **FIRST FLOOR**

MAIN BEDROOM 11'2" × 9'11" (3.40m × 3.03m)
BEDROOM 2 12'7" × 9'2" (3.84m × 2.79m)
BEDROOM 3 9'2" × 6'8" (2.80m × 2.04m)
BATHROOM

### **GROUND FLOOR**

EXTERIOR REAR 34'5" × (10.50m × )

#### St Martins Close KT17

Approximate Gross Internal Area = 74.8 sq m / 804 sq ft

Ground Floor 38.4 sq m / 413 sq ft

www.epc.uk.com info@epc.uk.com

Not to scale, for guidance only and must not be relied upon as a statement of fact, All measurements and areas are approximate only and have been prepared in accordance with the current edition of RICS code of Measuring Practice.