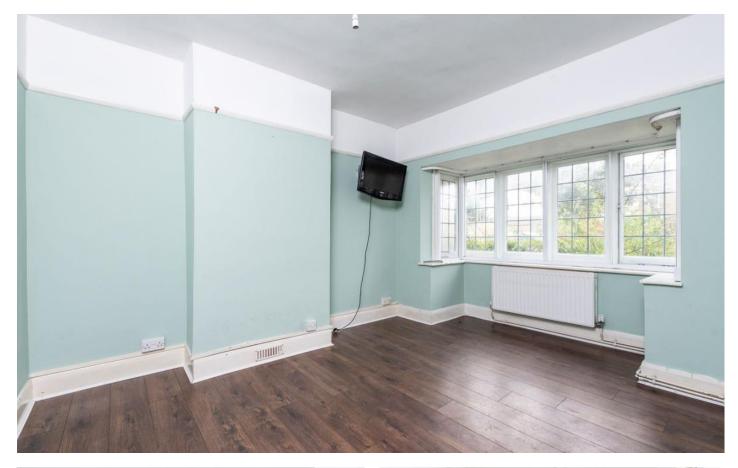

### **GROUND FLOOR**

EXTERIOR FRONT FRONT ROOM 13'2"  $\times$  9'11" (4.02m  $\times$  3.01m) SECOND RECEPTION ROOM 14'7"  $\times$  10' (4.45m  $\times$  3.06m) KITCHEN 9'  $\times$  5'9" (2.75m  $\times$  1.74m)