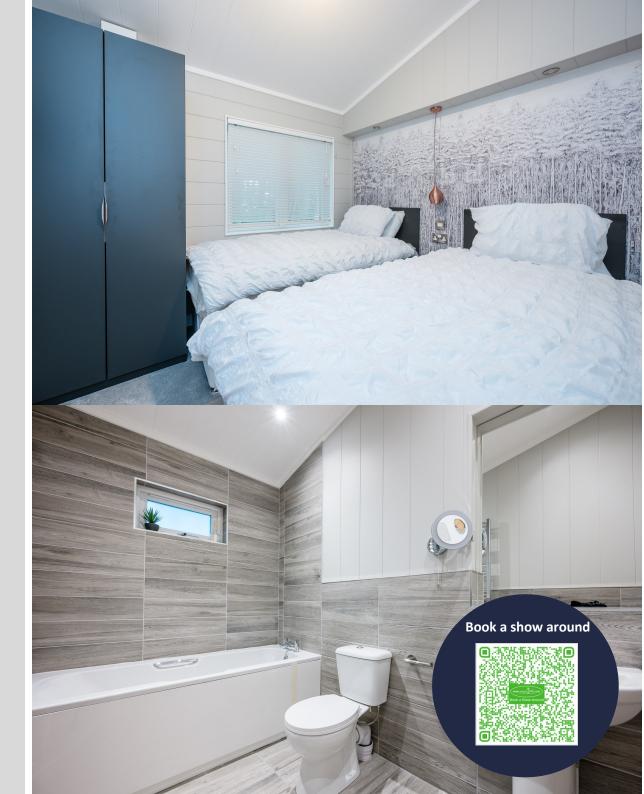

**Luxury Bedrooms:** Three well-appointed bedrooms, including a spacious principal suite with an ensuite, built-in wardrobes, and floor -to-ceiling windows, allowing natural light to flood the space.

Book a show around

www.ribbyhall.co.uk/holiday-homes

01772 672222

The hallway leads you to three generously sized bedrooms and the family bathroom. The double bedroom benefits from floor to ceiling windows, flooding the room with natural light. It also includes a built-in wardrobe and a wall-mounted TV. The twin bedroom is furnished with two single divan beds, a built-in wardrobe, and a wall-mounted TV. The principal bedroom is a true sanctuary, featuring an abundance of space and more floor-to-ceiling windows, creating a light, airy retreat. Built in wardrobes, a wall-mounted TV, and an ensuite with a shower, heated towel rail, WC, and sink complete this beautiful room. The family bathroom is also spacious, with a bath, WC, sink, and heated towel rail.