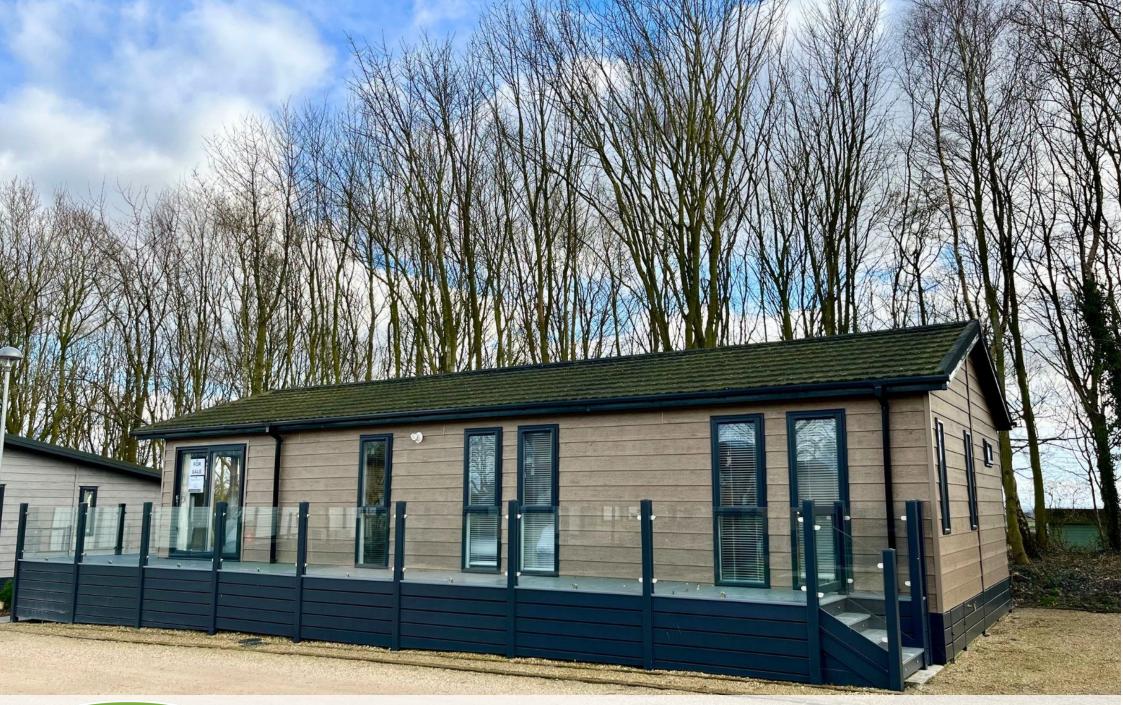

## **Key Features**

**Stunning Woodland & Lakeside Location:** Positioned with breathtaking views of surrounding woodlands and fields, providing a private, tranquil escape with a beautiful glass balustrade decking.

Externally, the lodge boasts decking with elegant glass balustrades that wrap around the front and side, providing the perfect spot to enjoy the views. There's also a storage shed with an electricity supply for added convenience.

Positioned to offer stunning views of the surrounding woodlands and fields, this holiday home truly feels like your very own woodland retreat. Whether you're looking for a peaceful escape or a luxury lodge that blends seamlessly into nature, the Tingdene Sherwood is sure to impress.