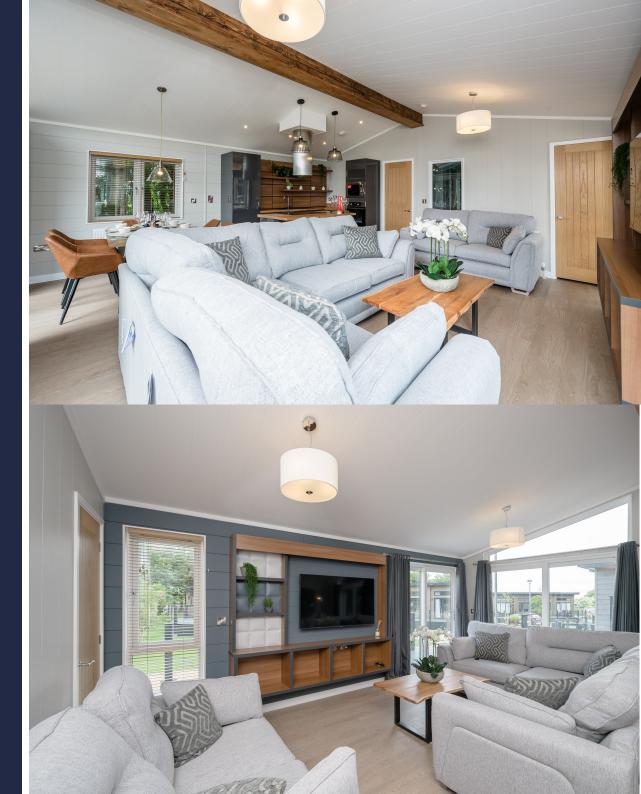

As you step inside, you're welcomed by a beautifully decorated, contemporary hallway that sets the tone for the rest of the lodge. To your right is the spacious, light-filled living area, which seamlessly combines the lounge, kitchen, and dining areas.

The living area is furnished for maximum comfort and relaxation, featuring a large corner sofa and a separate double sofa, plenty of space for everyone to unwind. These stylish sofas are arranged around a stunning feature media wall, complete with a TV, shelving, and a chic coffee table. The dining area is located beside the kitchen, offering a large dining table with stylish chairs that comfortably seat six. The living and dining area opens up with three sets of sliding doors, leading to the outside decking area. Picture dining al fresco in the summer months, with the doors open, the sounds of birdsong filling the air!

The kitchen is both functional and stunning, with a blend of grey and oak tones that create a sophisticated atmosphere. It boasts high-gloss units and a matching island, which also includes a breakfast bar. The island is equipped with a Caple electric hob, extractor fan, and additional storage space beneath. The kitchen also features a full sized fridge/freezer, integrated dishwasher, wine cooler, washer/dryer, and an integrated Caple microwave and oven, making it a perfect space for cooking and entertaining.