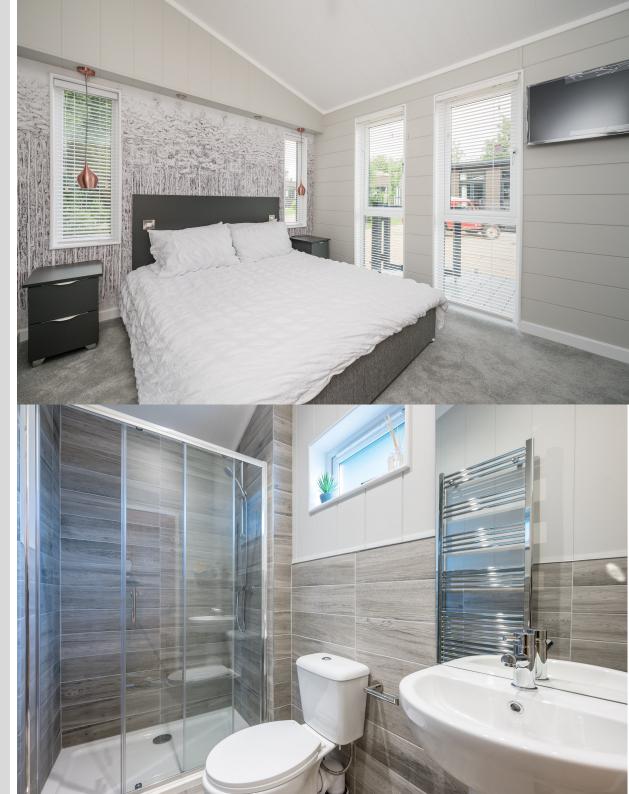

**Luxury Bedrooms:** Three well-appointed bedrooms, including a spacious principal suite with an ensuite, built-in wardrobes, and floor -to-ceiling windows, allowing natural light to flood the space.

Book a show around

www.ribbyhall.co.uk/holiday-homes

01772 672222

The hallway leads you to three generously sized bedrooms and the family bathroom. The double bedroom benefits from floor to ceiling windows, flooding the room with natural light. It also includes a built-in wardrobe and a wall-mounted TV. The twin bedroom is furnished with two single divan beds, a built-in wardrobe, and a wall-mounted TV. The principal bedroom is a true sanctuary, featuring an abundance of space and more floor-to-ceiling windows, creating a light, airy retreat. Built in wardrobes, a wall-mounted TV, and an ensuite with a shower, heated towel rail, WC, and sink complete this beautiful room. The family bathroom is also spacious, with a bath, WC, sink, and heated towel rail.

Externally, the lodge boasts decking with elegant glass balustrades that wrap around the front and side, providing the perfect spot to enjoy the views. There's also a storage shed with an electricity supply for added convenience.