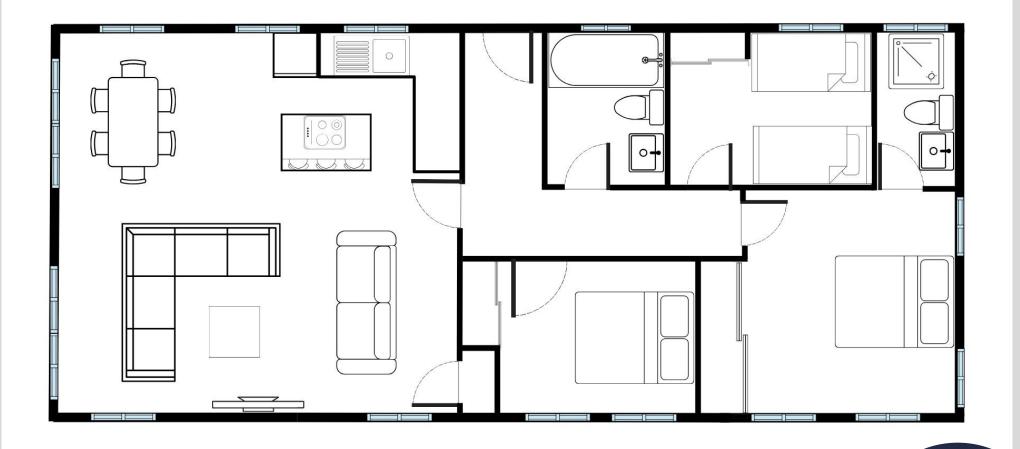

www.ribbyhall.co.uk/holiday-homes

01772 672222

The hallway leads you to three generously sized bedrooms and the family bathroom. The double bedroom benefits from floor to ceiling windows, flooding the room with natural light. It also includes a built-in wardrobe and a wall-mounted TV. The twin bedroom is furnished with two single divan beds, a built-in wardrobe, and a wall-mounted TV. The principal bedroom is a true sanctuary, featuring an abundance of space and more floor-to-ceiling windows, creating a light, airy retreat. Built in wardrobes, a wall-mounted TV, and an ensuite with a shower, heated towel rail, WC, and sink complete this beautiful room. The family bathroom is also spacious, with a bath, WC, sink, and heated towel rail.