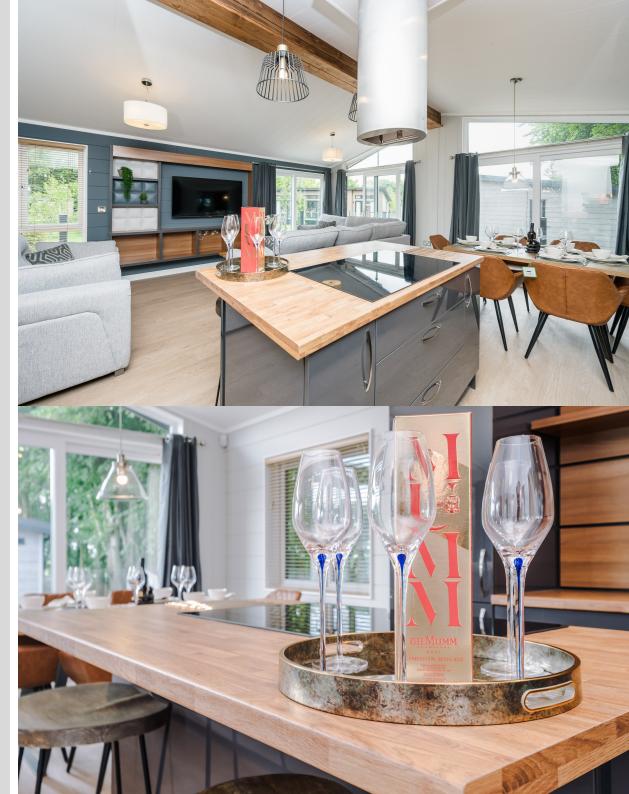

As you step inside, you're welcomed by a beautifully decorated, contemporary hallway that sets the tone for the rest of the lodge. To your right is the spacious, light-filled living area, which seamlessly combines the lounge, kitchen, and dining areas.

The living area is furnished for maximum comfort and relaxation, featuring a large corner sofa and a separate double sofa, plenty of space for everyone to unwind. These stylish sofas are arranged around a stunning feature media wall, complete with a TV, shelving, and a chic coffee table. The dining area is located beside the kitchen, offering a large dining table with stylish chairs that comfortably seat six. The living and dining area opens up with three sets of sliding doors, leading to the outside decking area. Picture dining al fresco in the summer months, with the doors open, the sounds of birdsong filling the air!

The kitchen is both functional and stunning, with a blend of grey and oak tones that create a sophisticated atmosphere. It boasts high-gloss units and a matching island, which also includes a breakfast bar. The island is equipped with a Caple electric hob, extractor fan, and additional storage space beneath. The kitchen also features a full sized fridge/freezer, integrated dishwasher, wine cooler, washer/dryer, and an integrated Caple microwave and oven, making it a perfect space for cooking and entertaining.