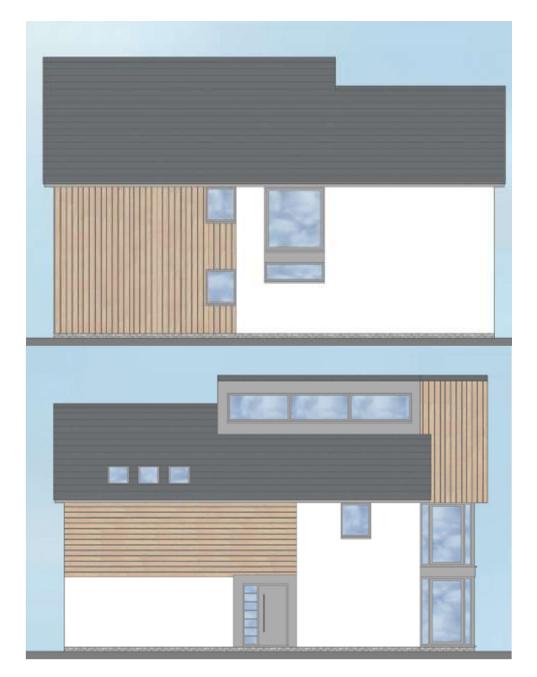

psey Drove Gipsey Bridge, Boston, PE22 7AG

**BUILDING PLOT** 

Freehold

£90,000

### **BUILDING PLOT**

### **Key Features**

- Building plot
- With full planning permission
- · Contemporary style detached house
- Three bedrooms
- Detached garage
- Plot around 1/4 acre (STS)

A building plot in a quiet village location, with full planning permission for the erection of a contemporary style three bedroom house with a detached garage. The plot is around a quarter of an acre in size, subject to survey and has open views to the front and rear.

The completed property will have a porch, entrance hall, snug, family room, open plan living/dining/kitchen, utility and wet room to ground floor. Master bedroom with dressing room & en-suite, two further bedrooms and family bathroom to first floor.







# MEWTONFALLOWELL

#### PLANNING PERMISSION

East Lindsey District Council granted full planning permission on 16 June 2023. Application reference number: S/096/00847/23

#### **VIEWING**

By appointment with Newton Fallowell - telephone 01205 353100.

#### **AGENT'S NOTES**

Please note these are draft particulars awaiting final approval from the vendor, therefore the contents within may be subject to change and must not be relied upon as an entirely accurate description of the property. Although these particulars are thought to be materially correct, their accuracy cannot be guaranteed and they do not form part of any contract.

These particulars are issued in good faith but do not constitute representations of fact or form part of any offer or contract. The matters referred to in