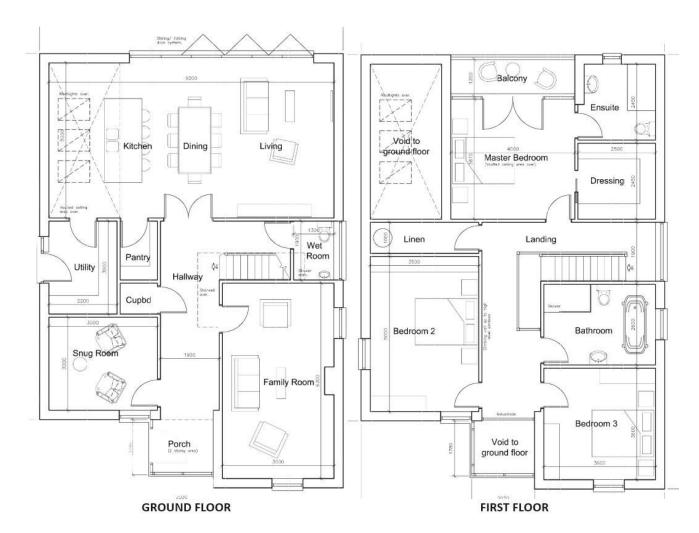

The completed property will have a porch, entrance hall, snug, family room, open plan living/dining/kitchen, utility and wet room to ground floor. Master bedroom with dressing room & en-suite, two further bedrooms and family bathroom to first floor.

## Floorplan

Newton Fallowell Boston (Sales)