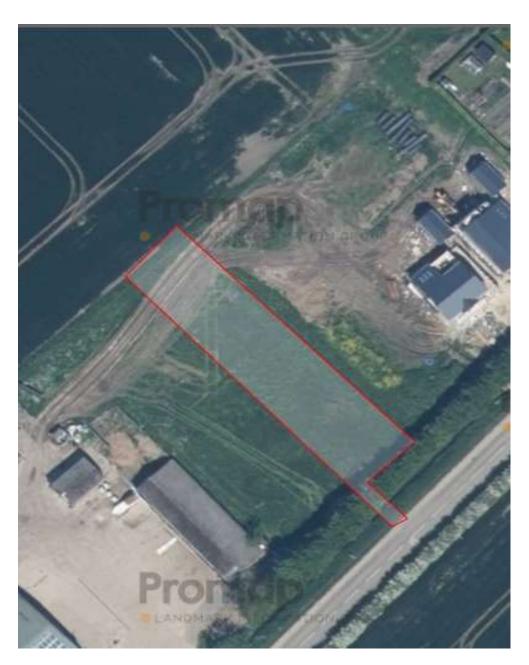

# NEWTONFALLOWELL

Plot 4 adjacent to Ivydene, Gipsey Drove Gipsey Bridge, Boston, PE22 7AG

**BUILDING PLOT** 

Freehold

£90,000

### **Key Features**

- Building plot
- With full planning permission
- · Contemporary style detached house
- Three bedrooms
- Detached garage
- Plot around 1/4 acre (STS)

A building plot in a quiet village location, with full planning permission for the erection of a contemporary style three bedroom house with a detached garage. The plot is around a quarter of an acre in size, subject to survey and has open views to the front and rear.