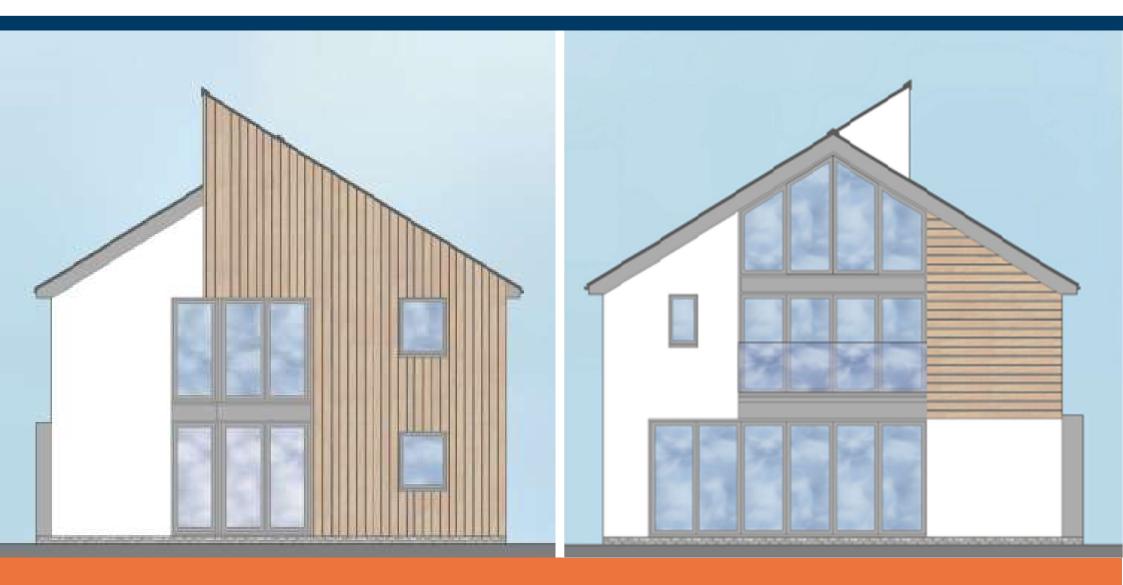

### **Key Features**

- Building plot
- With full planning permission
- · Contemporary style detached house
- Three bedrooms
- Detached garage
- Plot around 1/4 acre (STS)

A building plot in a quiet village location, with full planning permission for the erection of a contemporary style three bedroom house with a detached garage. The plot is around a quarter of an acre in size, subject to survey and has open views to the front and rear.

The completed property will have a porch, entrance hall, snug, family room, open plan living/dining/kitchen, utility and wet room to ground floor. Master bedroom with dressing room & en-suite, two further bedrooms and family bathroom to first floor.