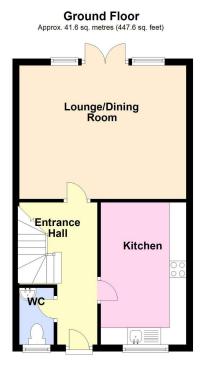

## **ACCOMMODATION**

The accommodation in brief comprises:

**ENTRANCE HALL** 

CLOAKROOM

LOUNGE/DINER 4.98m x 4m (16'4" x 13'1")

KITCHEN 4.25m x 2.55m (13'11" x 8'5")

FIRST FLOOR LANDING

BEDROOM ONE 4.98m x 3.16m (16'4" x 10'5")

## Floorplan

Total area: approx. 107.3 sq. metres (1155.4 sq. feet)