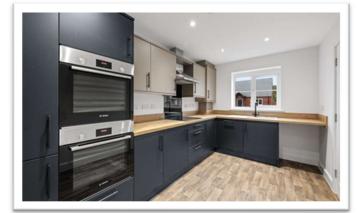

The property has an entrance hall, cloakroom, lounge/diner with french doors to the garden and kitchen with integrated appliances to ground floor. Two bedrooms and bathroom to first floor. Further bedroom and shower room to second floor. Outside the property has off-road parking and an enclosed rear garden. The property benefits from gas central heating, double glazing and 10 year NHBC certificate.

## **ACCOMMODATION**

The accommodation in brief comprises:

**ENTRANCE HALL** 

CLOAKROOM

LOUNGE/DINER 4.98m x 4m (16'4" x 13'1")

KITCHEN 4.25m x 2.55m (13'11" x 8'5")

FIRST FLOOR LANDING

BEDROOM ONE 4.98m x 3.16m (16'4" x 10'5")