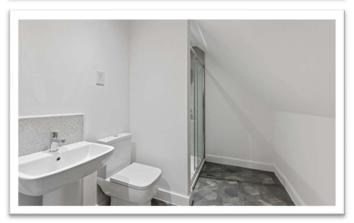

BEDROOM TWO 4.98m x 3.17m (16'4" x 10'5") (max)

BATHROOM 2.3m x 1.82m (7'6" x 6'0")

SECOND FLOOR LANDING

BEDROOM THREE 4.83m x 3.29m (15'10" x 10'10") (max)

SHOWER ROOM 3.46m x 2.13m (11'5" x 7'0")