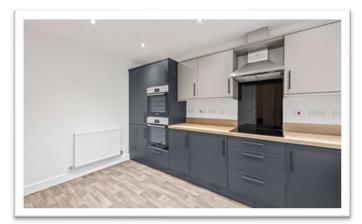

The property has an entrance hall, cloakroom, lounge/diner with french doors to the garden and kitchen with integrated appliances to ground floor. Two bedrooms and bathroom to first floor. Further bedroom and shower room to second floor. Outside the property has off-road parking and an enclosed rear garden. The property benefits from gas central heating, double glazing and 10 year NHBC certificate.

## **ACCOMMODATION**

The accommodation in brief comprises:

**ENTRANCE HALL** 

CLOAKROOM

LOUNGE/DINER 4.98m x 4m (16'4" x 13'1")

KITCHEN 4.25m x 2.55m (13'11" x 8'5")

FIRST FLOOR LANDING

BEDROOM ONE 4.98m x 3.16m (16'4" x 10'5")