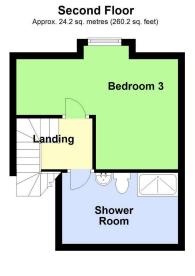

BEDROOM TWO 4.98m x 3.17m (16'4" x 10'5") (max)

BATHROOM 2.3m x 1.82m (7'6" x 6'0")

SECOND FLOOR LANDING

BEDROOM THREE 4.83m x 3.29m (15'10" x 10'10") (max)

SHOWER ROOM 3.46m x 2.13m (11'5" x 7'0")

## Floorplan

Total area: approx. 107.3 sq. metres (1155.4 sq. feet)