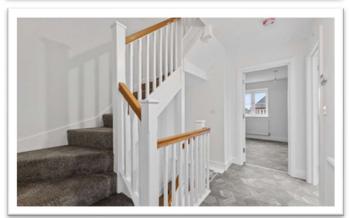

The property has an entrance hall, cloakroom, lounge/diner with french doors to the garden and kitchen with integrated appliances to ground floor. Two bedrooms and bathroom to first floor. Further bedroom and shower room to second floor. Outside the property has off-road parking and an enclosed rear garden. The property benefits from gas central heating, double glazing and 10 year NHBC certificate.

## **ACCOMMODATION**

The accommodation in brief comprises:

**ENTRANCE HALL** 

CLOAKROOM

LOUNGE/DINER 4.98m x 4m (16'4" x 13'1")

KITCHEN 4.25m x 2.55m (13'11" x 8'5")

FIRST FLOOR LANDING

BEDROOM ONE 4.98m x 3.16m (16'4" x 10'5")