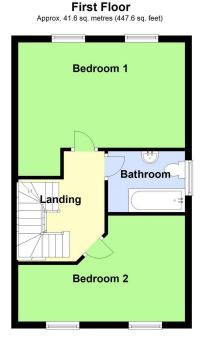

BEDROOM TWO 4.98m x 3.17m (16'4" x 10'5") (max)

BATHROOM 2.3m x 1.82m (7'6" x 6'0")

SECOND FLOOR LANDING

BEDROOM THREE 4.83m x 3.29m (15'10" x 10'10") (max)

SHOWER ROOM 3.46m x 2.13m (11'5" x 7'0")

## Floorplan

Total area: approx. 107.3 sq. metres (1155.4 sq. feet)