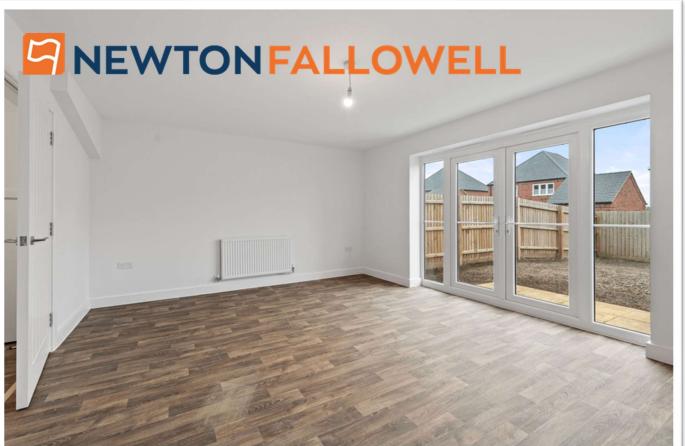

The property has an entrance hall, cloakroom, lounge/diner with french doors to the garden and kitchen with integrated appliances to ground floor. Two bedrooms and bathroom to first floor. Further bedroom and shower room to second floor. Outside the property has off-road parking and an enclosed rear garden. The property benefits from gas central heating, double glazing and 10 year NHBC certificate.

## **ACCOMMODATION**

The accommodation in brief comprises:

**ENTRANCE HALL** 

CLOAKROOM

LOUNGE/DINER 4.98m x 4m (16'4" x 13'1")

KITCHEN 4.25m x 2.55m (13'11" x 8'5")

FIRST FLOOR LANDING

BEDROOM ONE 4.98m x 3.16m (16'4" x 10'5")