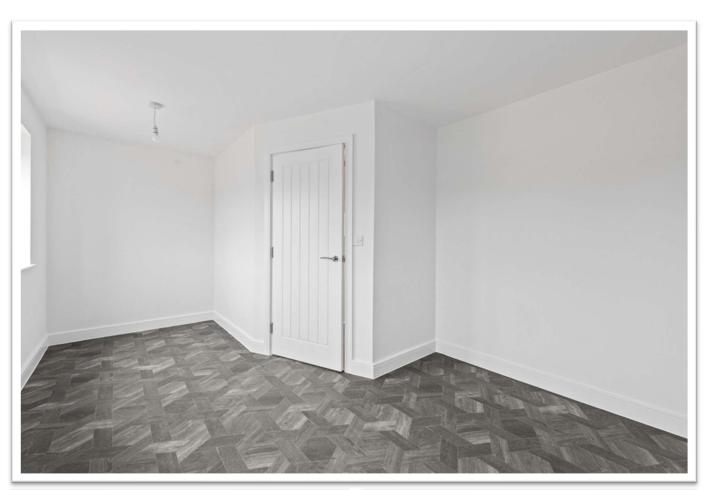

The property has an entrance hall, cloakroom, lounge/diner with french doors to the garden and kitchen with integrated appliances to ground floor. Two bedrooms and bathroom to first floor. Further bedroom and shower room to second floor. Outside the property has off-road parking and an enclosed rear garden. The property benefits from gas central heating, double glazing and 10 year NHBC certificate.

## **ACCOMMODATION**

The accommodation in brief comprises:

**ENTRANCE HALL** 

CLOAKROOM

LOUNGE/DINER 4.98m x 4m (16'4" x 13'1")

KITCHEN 4.25m x 2.55m (13'11" x 8'5")

FIRST FLOOR LANDING

BEDROOM ONE 4.98m x 3.16m (16'4" x 10'5")

## **AGENT'S NOTES**

Please note that the photographs are of a similar completed property and for guidance purposes only.

These particulars are issued in good faith but do not constitute representations of fact or form part of any offer or contract. The matters referred to in these particulars should be independently verified by prospective buyers or tenants. Neither Newton Fallowell nor any of its employees or agents has any authority to make or give any representation or warranty whatever in relation to this property.