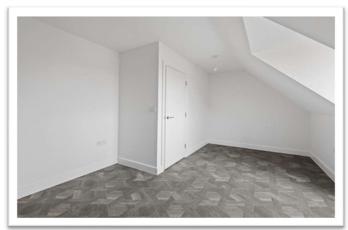

BEDROOM TWO 4.98m x 3.17m (16'4" x 10'5") (max)

BATHROOM 2.3m x 1.82m (7'6" x 6'0")

SECOND FLOOR LANDING

BEDROOM THREE 4.83m x 3.29m (15'10" x 10'10") (max)

SHOWER ROOM 3.46m x 2.13m (11'5" x 7'0")